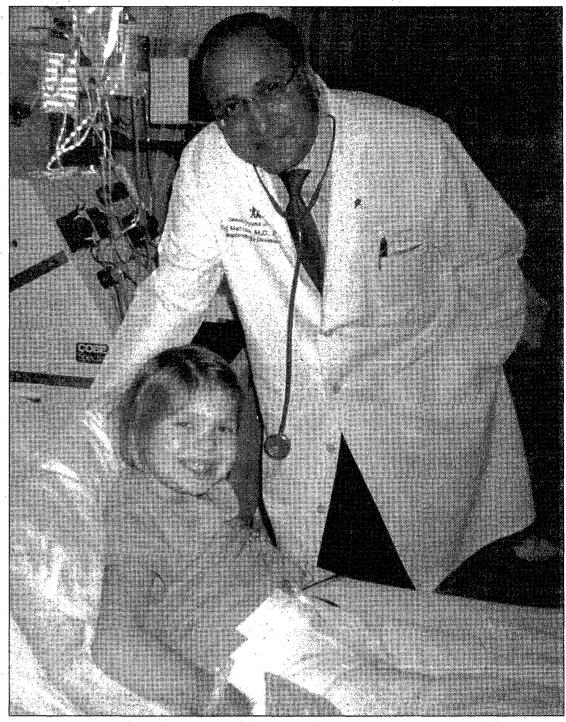

# Salvation Army leader gets presidential honor

BY BRAD KADRICH STAFF WRITER

When Ross Myers was told he'd just been chosen for the Presidential Volunteer Service Award, he wasn't really sure why he'd be recognized.

Still Myers, the Corps sergeant major for the Plymouth Salvation Army, was honored to receive it.

The award, sponsored by the President's Council on Service and Civic Participation, recognizes volunteer service over a previous 12-month period or a lifetime and Myers, a nearly 20-year veteran of the Salvation Army, likely got it for both. He received the award from singer Michael W. Smith at a ceremony in Troy.

"I was quite surprised," said Myers, a Canton resident. "I had no idea whatsoever (about the nomination) until just before it happened. They told me I got the Presidential Award and I said, 'What's that?"

#### PLEASE SEE HONOR, A3

Plymouth Salvation Army Corps Sgt. Maj. Ross Myers (right) accepts the Presidential Volunteer Service Award from singer Michael W. Smith at a ceremony last week. Post items, get the scoop at www.hometownlife.com