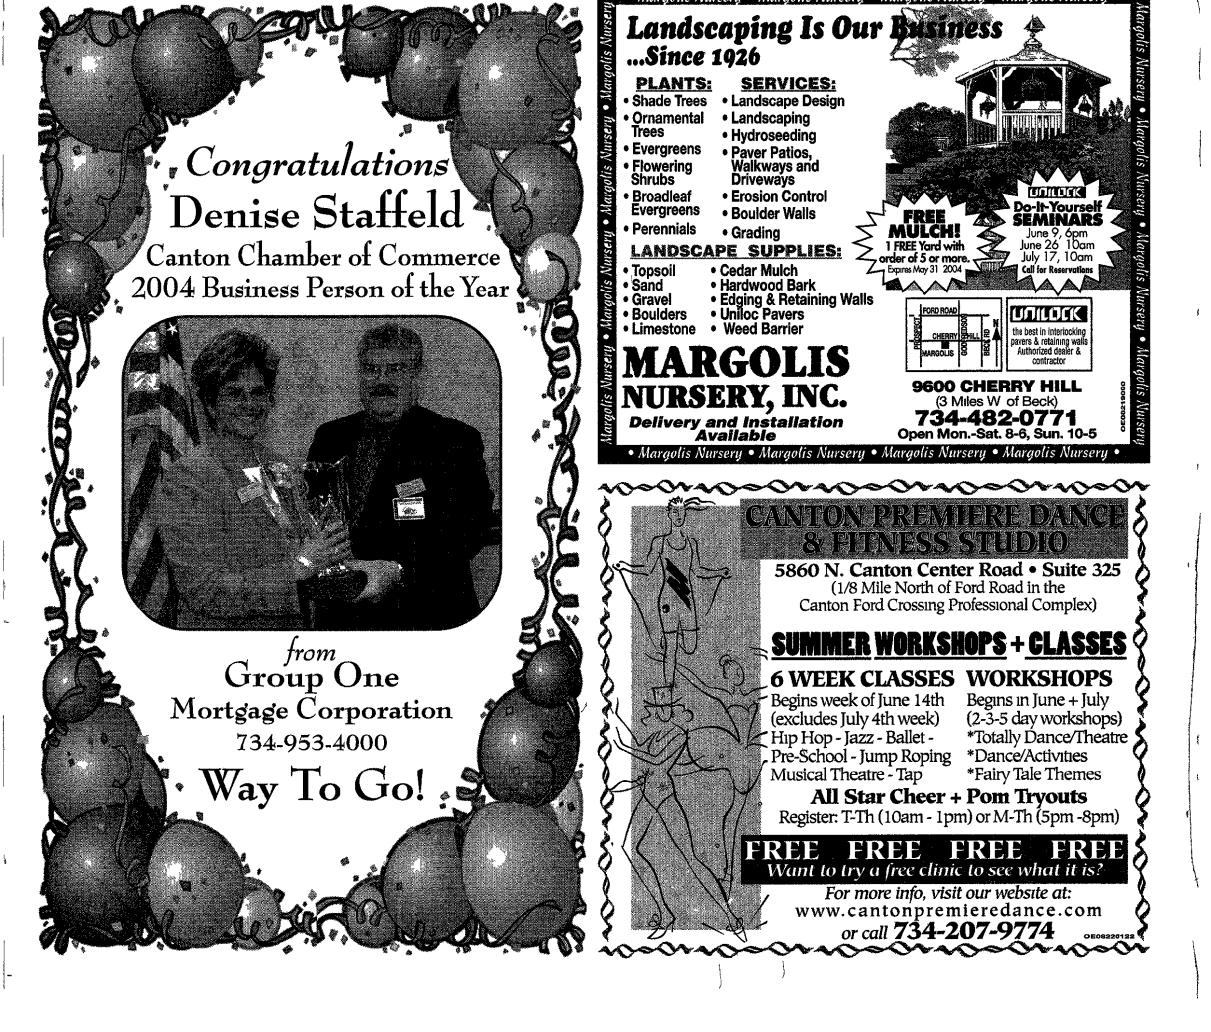

### Honor Dad

Tell us about your best time with your dad and you could win two tickets to the Ford Senior Players

Championship July 5-11 at the TPC of Michigan, in Dearborn Fax, mail or email your story (75 words or less please) to Cathy Young promotions manager **Observer & Eccentric** Newspapers 36251 Schoolcraft Livonia MI 48150 (724) 953-2232 or cyoung@oe.homecomm net Winners will be announced in the Plymouth Observer on Father's Day June 20 Two tickets will be award ed to one lucky winner for each Observer edition All entries must be received by 6 p m Thursday, June Fan features this year include hundreds of prizes to fans at the 12th hole anytime a pro makes a birdie, Hootie & The Blowfish concert Sunday, July 11 (included in price of golf ticket), golf swing analysis; long drive contest, and interactive Ford vehicle displays PGA **Champions Tour golfers** expected to play include defending champ Craig Stadler, Gary Player, Lee Trevino, Chi Chi Rodriguez, Fuzzy Zoeller,