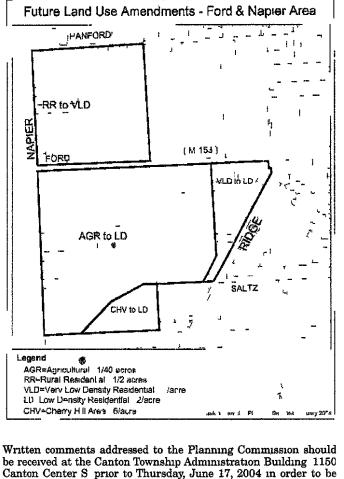

OF), and 069 99 0015 002 Property is located south of Ford and west of Ridge Road AND

CONSIDER REQUEST TO AMEND THE FUTURE LAND USE MAP FROM RURAL RESIDENTIAL (1 DWELLING UNITS/ 2 ACRE) TO VERY LOW DENSITY RESIDENTIAL (1 DWELLING UNIT/ ACRE) FOR PARCEL NOS 027 01 0001 000 027 01 0002 001, 027 01 0002 002, 027 01 0004 000 027 01 0005 001, 027 01 0005 002, 027 01 0007 000, 027 02 0001 000, 027 02 0002 000, 027 02 0003 000, 027 02 0004 000, 027 02 0005 000, 027 02 0006 001 027 02 0007 000, 027 02 0006 002, 027 99 0001 000, 027 99 0002 000 027 99 0003 000, 027 99 0004 000, 027 99 0005 005, 027 99 0005 006, 027 99 0005 007 027 99 0005 008, 027 99 0005 009, 027 99 0006 000, 027 99 0007 000, 027 99 0008 000, and 027 99 0009 000 Property is located east of Napier between Hanford and Ford Roads



Canton Center S prior to Thursday, June 17, 2004 in order to be included in the materials submitted for review

Vic Gustafson, Chairman

OE082 6309

Publish May 23 & June 6 2004

| f the Comprehensive Plan |  |
|--------------------------|--|
|                          |  |

CANTON CENTER/GEDDES FUTURE LAND USE **AMENDMENT:** 

CONSIDER RÉQUEST TO AMEND THE FUTURE LAND USE MAP FROM VERY LOW DENSITY RESIDENTIAL (1 DWELLING UNIT/ACRE) TO MEDIUM HIGH DENSITY RESIDENTIAL (8 DUELLING LINUT/ACRE) FOR DATE OF PARCEL NOS 107 68 DWELLING UNIT/ACRE) FOR PART OF PARCEL NOS 107 99 0003 001 AND PARCEL 107 99 0003 002 Property is located east of Canton Center and north of Geddes Road AND

CONSIDER REQUEST TO AMEND THE FUTURE LAND USE MAP FROM VERY LOW DENSITY RESIDENTIAL (1 DWELLING UNIT/ACRE) TO MEDI