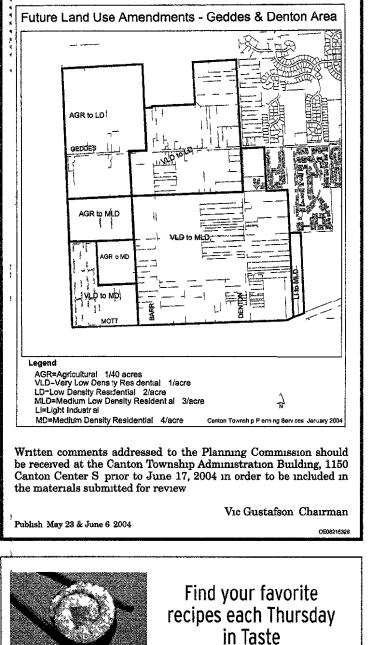

results of the election, counts the votes in the manner prescribed by the law THOMAS WYSOCKI,

Secretary of Board of Education

Publish June 6 2004

L OE08221530

### PLANNING COMMISSION **CHARTER TOWNSHIP OF CANTON** NOTICE OF PUBLIC HEARING

PROPOSED AMENDMENT TO THE FUTURE LAND USE MAP OF THE COMPREHENSIVE PLAN OF THE CHARTER TOWNSHIP OF CANTON, WAYNE COUNTY MICHIGAN

NOTICE IS HEREBY GIVEN pursuant to Public Act 263 of 2001 of the State of Michigan, as amended and pursuant to the Comprehensive Plan of the Charter Township of Canton that the Planning Commission of the Charter Township of Canton will hold a Public Hearing on Monday, June 21 2004 in the Chestnut Room, at Summit On The Park, 46000 Summit Parkway at 7 00 p m. on the following proposed amendment to the Future Land Use Map



CONSIDER REQUEST TO AMEND THE FUTURE LAND USE MAP FROM VERY LOW DENSITY RESIDENTIAL (1 DWELLING UNIT/ACRE) TO LOW DENSITY RESIDENTIAL (2 DWELLING UNITS/ACRE) FOR PARCEL NOS 069 99 0002 000, 069 99 0003 000 069 99 0004 000, 069 99 0005 001, 069 99 0005 002, 069 99 0005 003, 069 99 0006 000, 069 99 0007 000 069 99 0008 000, 069 99 0009 000, 069 99 0010 000, 069 99 0011 000, 069 99 0012 000, 069 99 0013 000 069 99 0014 000, 069 99 0015 001(PART OF), and 069 99 0015 002 Property is located south of Ford and west of Ridge Road AND

CONSIDER REQUEST TO AMEND THE FUTURE LAND USE MAP FROM RURAL RESIDENTIAL (1 DWELLING UNITS/ 2 ACRE) TO VERY LOW DENSITY RESIDENTIAL (1 DWELLING UNIT/ ACRE) FOR PARCEL NOS 027 01 0001 000 027 01 0002 001, 027 01 0002 002, 027 01 0004 000 027 01 0005 001, 027 01 0005