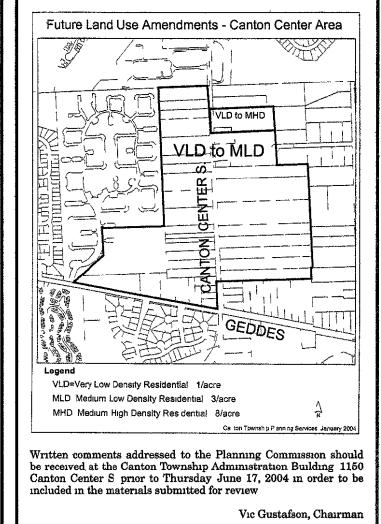

006 002, 107 99 0006 004 107 99 0007 000, 107 99 0008 000, 107 99 0009 000, 107 99 0010 000 107 99 0011 000, 107 99 0012 000, 112 99 0002 000, 112 99 0003 000, 112 99 0004 000, 112 99 0005 000, 112 99 0006 000, 112 99 0007 001, 112 99 0007 002, 112 99 0008 000, 112 99 0009 001, 112 99 0009 002, 112 99 0010 000 112 99 0011 000, 112 99 0012 000, 112 99 0013 000, 112 99 0014 000, 112 99 0015 000 112 99 0016 000 112 99 0018 701 112 99 0019 000 99 0018 701 112 99 0019 000, 112 99 0020 000, 112 99 0021 000 112 99 0022 000 112 99 0023 000 112 99 0024 000, 112 99 0025 000 112 99 0026 000, 112 99 0027 001, 112 99 0027 002, 112 99 0028 000, 112 99 0029 703, 112 99 0029 704, 112 99 0030 000, AND 134 99 0008 000 Property is located on the east and west side of Canton Center Road north of Geddes Road



Publish May 23 & June 6 2004

7

### **BEST BOYS TRACK PERFORMANCES**

### **OBSERVER S BEST BOYS TRACK TIMES** (through June 4) Shot put

50.9

48 5

48 4

475

461

45 11

175 5

157 2

57.0

152 7

150 6

150.3

140 11

135 7

133 11

213

21 2

2115

20 5

67

64

64

61

60

5 11

5 11

5 10

5 10

5 10

13 0

13 0

1262

126

123

119

119

119

11 9

116

Jon Smart (Redford CC) Paul Stradtner (Garden City) Nick Barrett (Redford CC) Dan Haller (Luth Westland) Phil Rocker (Churchill) Chuck Cannon (Churchill) Patrick Higgins (Luth Westland) Matt Sheleikis (Redford Union) John Franchi (Redford CC) Chris Snider (Canton) Discus Paul Stradtner (Garden City) Nick Barrett (Redford CC) Chuck Cannon (Churchill) Brad Waidmann (Canton) Ryan Danescu (Redford CC) Brian Nakoneczny (Stevenson) Ike