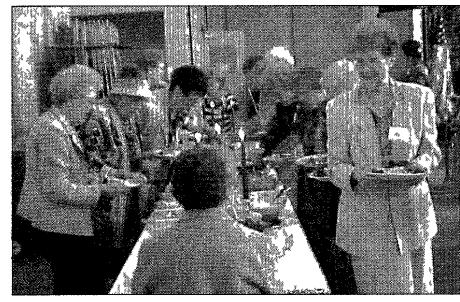

The best thing about the scholarship program, according to its mentors, was it carried no income level requirements

It helped so many students who were ineligible for (other) scholarships to be

Members of the Plymouth Woman's Club move through the lunch line at the club's final meeting recently The club, best known for scholarships it handed out to high school students closed out a 111-year run last month

scholarship program coordinator "Financial situations were normally

recognized," said K C Mueller, the club's involved (with other programs), and we didn't have that in our scholarship program

'It didn't matter what kind of income the parents had,' she added 'We recognized the kids because of their contributions to the community and their hard work in school That was special to so many parents'

In the later years, membership began to dwindle At the time the club disbanded membership was down to 64 members, although 13 were Life Members (those active for 40 years or more)

At its last meeting, club members turned over all their material to the museum, including minutes for every meeting dating back to 1893 That's 111 years of legacy the club leaves behind

'I think of it probably mostly in terms of the influence the club has had in the community," said Tina Powell, the clubs last president 'The club should be remembered best for its fellowship and for working for the community We wanted to do as much as we could, and it certainly had a wonderful history of being able to accomplish that