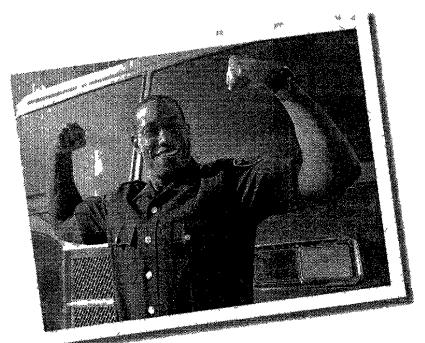

Steven Dodge of the 24th Michigan Infantry carried the American Flag during last year s Fourth of July parade one of dozens of events hosted in the city during the year

Weaver said getting exposure for his bank is also a consideration in sponsoring events