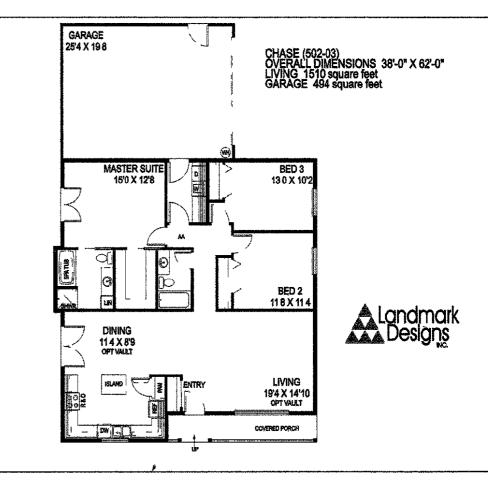

attic access that drops down so items can be stored in the attic

Completing the layout is the utility room with a door from the hall and one that goes into the two-car rear garage The garage has been designed to enter from the right side

This home is ideal for firsttime buyers or empty nesters



It has 1,510 square feet of open living space with a large kitchen and a large garage

For a study plan including scaled floor plan(s) elevations section(s) and an artist rendering send \$24.95 to Landmark Designs 33127 Saginaw Road E Cottage Grove OR 97424 Please specify plan name (CHASE) and the number (502 03) A catalog featur ing hundreds of home plans is avail able for \$12.95 or save by ordering both for \$29.95 For faster processing call (800) 562 1151 or visit www.land markdesigns com



## Get returns on home kitchen renovations

PRNewswire - Since some people spend over 90 percent of their "awake" time at home in their kitchens, doesn't it make sense to upgrade yours? Yes, says one real estate expert, but don't overspend

According to Dr Dolf de Roos, Phoenix-based real estate strategist on Robert Kıyosakı's Rich Dad Advisors team, renovation of an existing kitchen is often the single most cost-effective upgrade to your property

The best guideline for how much to spend on renovations, says de Roos, is to plan on spending up to 25 percent of the total cost you paid for the property These are his top recommendations for not getting kitchen burns on a renovation

Flourishes, including granite or Corian countertops, hardwood or porcelain what you paid for the proper-

■ I