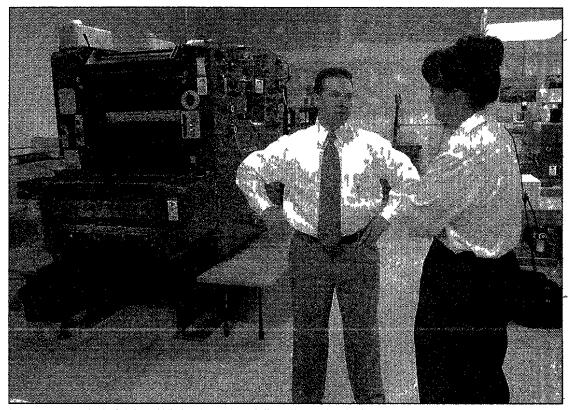

Cox received the award from Detroit FBI Special Agent Terry Booth at Monday's city commission meeting

The FBI's Terry Booth (right) presents the award to PLEASE SEE SERGEANT, A2 Plymouth police Sgt Al Cox