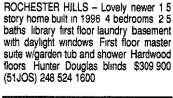

dock and storage Bim His

bedroom 3 bath home in the heart of the

woods Updated eat in kitchen w/stain

less steel appls maple cabinets and wood

floors Formal living room w/fireplace din

ing room family room finished basement

2 car garage & profess landscpd yard \$364 900 (45NAD) 248 642-8100

SOUTH LYON - Head west young man!

Tandewood Golf community fairway living

in a beautiful setting Lot of light from large

window Many upgrades including carpet

hardwood floor & kitchen W/O lower level

NOVI - Better than new! Why build? This 2 year old 4 bedroom 3 5 bath colonial has the upgrades Cherry cabinets granite counters Jack & Jill baths 2 story foyer & family room conservatory princess suite finished LL w/bedroom bath & family room Backs to woods too! \$739 000 (10CHE) 248 349 5600





NORTHVILLE - Impeccable newer 4 bed room 35 bath colonial is still under builders warr Awesome cherry cabinets granite counters Hdwd floors in kitchen great room & entry 2 way fireplace in great room & office Huge master suite w/walk in closets Jacuzzi spa & ceramic upgrade \$589 900 (21WHI) 248 349 5600



LAKEFRONT - Builder's spec on beautiful Clear Spring Lake 5 bedrooms 3 5 baths walk out lower level with doorwall and 7 windows Two way fireplace bay window granite countertops butlers pantry with wet bar 1st floor master bedroom \$574 900 (24WES) 248 524 1600



ROCHESTER - Gorgeous home with gourmet kitchen 2 story foyer and great room formal dining room great room fire place luxurious bath finished basement with wet bar and half bath study with French doors Built in pool communit