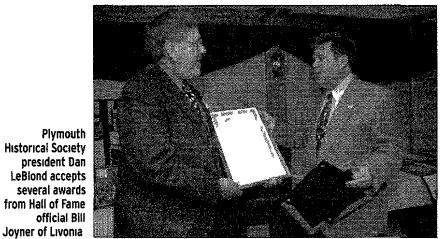

## 10 tapped for Hall of Fame

#### BY BRAD KADRICH STAFF WRITER

Plymouth pioneer Erastus Hussey first came to Plymouth in 1827, a farmer who became one of the first land-patent owners in town

Years later, Hussey became heavily involved as a conductor on the Underground Railroad, helping get slaves into Canada through outposts such as Plymouth, Marshall and **Battle Creek** 

He also served in the state House of Representatives and the Senate, and was a member of the delegation to the Chicago convention that nominated Abraham Lincoln for president

These are all facts that Dan LeBlond learned while researching Hussey, and all part of what made LeBlond, the president of the Plymouth Historical Society, proud to accept Hussey's induction into the Plymouth Township Hall of Fame last week

"He was prominent in anti-slavery political activity," LeBlond said of the former mayor of Battle Creek "When he was asked if any of the (Underground Railroad) station masters received pay, Hussey said, 'No We were all working for humanity'

Hussey was one of 10 people inducted into the Plymouth Township Hall of Fame at a ceremony held at Atlantis Restaurant last week. Inductees came from walks of life varying from member of Congress to scientist