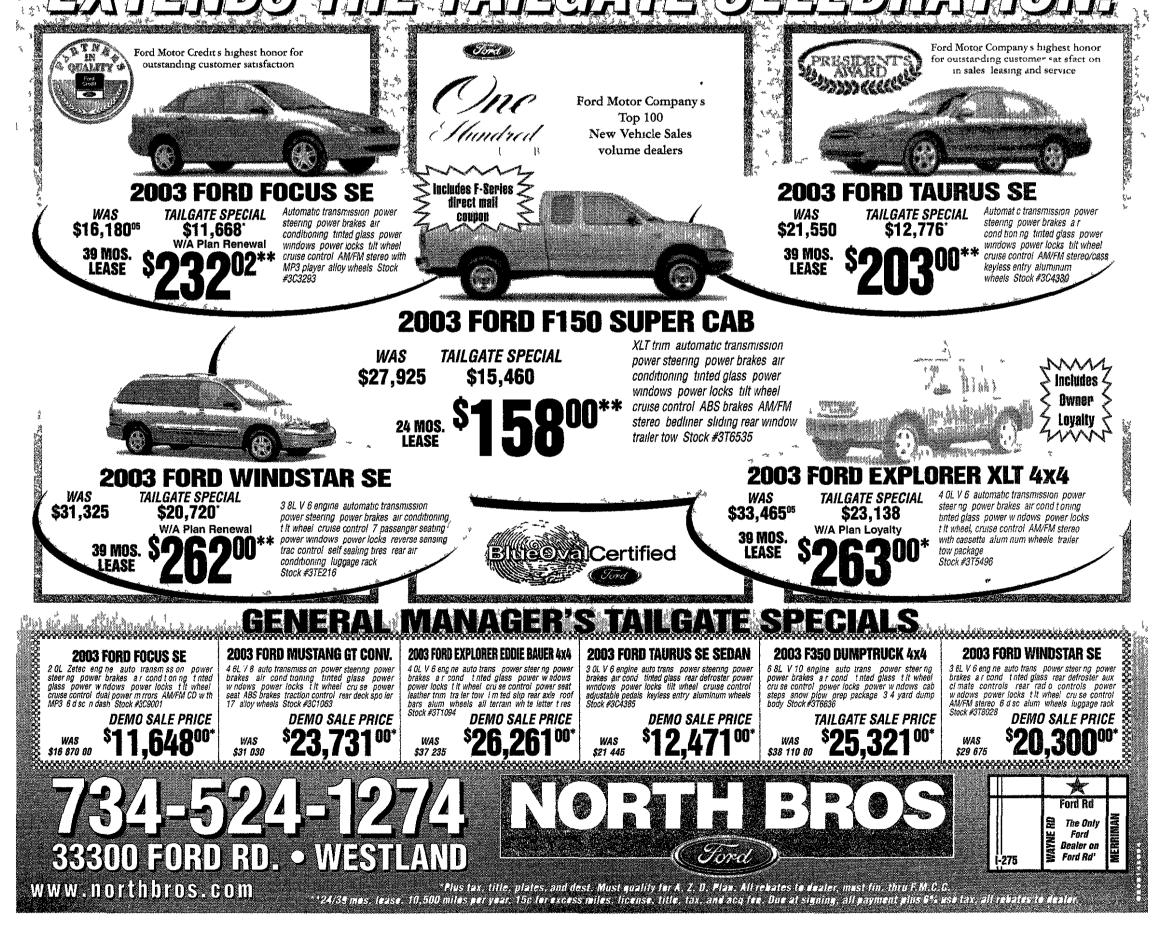

B JEA<br>PONTIAC - BUIC<br>14949 Sheldon<br>734-45                                                                                                                                                                                 | AX4 \$26,495<br>f 4X4 \$22,995<br>gundy \$22,995<br>gundy \$22,995<br>d owne \$21,995<br>f owne \$21,995<br>f owne \$21,995<br>f owne \$21,995<br>f owne \$11,995<br>an 57K miles \$8,494<br>unroof \$11,495<br>s \$8,494<br>unroof \$11,495<br>s \$13,985<br>e p moon \$11,495<br>s \$13,985<br>f 12,995<br>the 28K miles \$12,995<br>the 28K miles \$12,995<br>f 13,995<br>s \$9,895<br>er p moon \$8,995<br>s \$9,895<br>er p moon \$8,995<br>s \$9,895<br>cr p moon \$8,995<br>s \$9,895<br>cr p moon \$8,995<br>cr p moon \$2,495<br>cr p m |

#### www.hometownlife.com





in the