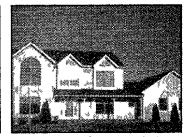

# Wilcox House has storied history

#### **BY TONY BRUSCATO STAFF WRITER**

Many people romanticize about the Queen Anne-style home that sits across from Kellogg Park, commonly known as the Wilcox House, for the family that owned the property from 1910 until 2000

However, as history be told, the two-and-a-half story mansion was originally constructed for the mistress of one the earliest settlers of Plymouth William F Markham, who is described by at least one historian as "a local boy who made good'

Most of the historical perspective is from The Wilcox House written by Gregory H Presley which is available at the **Plymouth Historical Museum** 

tbruscato@oe homecomm net (734) 459 2700

The Wilcox House has withstood time after being constructed in 1901, but needs a facelift