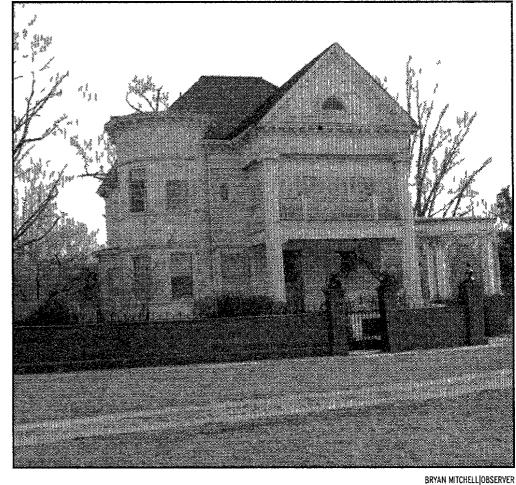

# Wilcox House has storied history

#### **BY TONY BRUSCATO STAFF WRITER**

Many people romanticize about the Queen Anne-style home that sits across from Kellogg Park, commonly known as the Wilcox House, for the family that owned the property from 1910 until 2000

However, as history be told, the two-and-a-half story mansion was originally constructed for the mistress of one the earliest settlers of Plymouth William F Markham, who is described by at least one historian as "a local boy who made good'

Most of the historical perspective is from The Wilcox House written by Gregory H Presley which is available at the **Plymouth Historical Museum** 

tbruscato@oe homecomm net (734) 459 2700

The Wilcox House has withstood time after being constructed in 1901, but needs a facelift