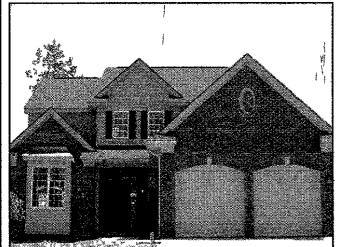

# Childhood memories, dreams do come true

BY TONY BRUSCATO STAFF WRITER

As a little girl, Carol Marvin remembers riding with her dad to work on Saturdays and having lunch at the old Mayflower Hotel One of her most vivid memories is driving past the Wilcox House at 676 Penniman Avenue in downtown Plymouth

"I can picture it, just as I saw it as a little gırl," saıd Marvın <sup>`</sup>I always looked at ıt out the station wagon window and said, Look at that beautiful house"

As proof that sometimes dreams do come true, Marvin now resides in the century-old homè which she romanticized about as a little girl.

# Wilcox House has storied history

#### **BY TONY BRUSCATO STAFF WRITER**

Many people romanticize about the Queen Anne-style home that sits across from Kellogg Park, commonly known as the Wilcox House, for the family that owned the property from 1910 until 2000

However, as history be told, the two-and-a-half story mansion was originally constructed for the mistress of one the earliest settlers of Plymouth William F Markham, who is described by at least one historian as "a local boy who made good'