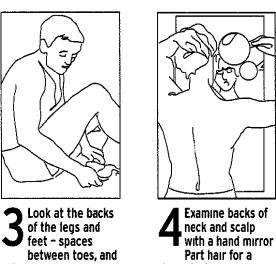

# **Kids** learn summertime safety lessons

BY TONY BRUSCATO STAFF WRITER

that floats'

Five-year-old Emily Budlong of Canton knows what to do if she's playing outside with friends and the ball rolls into the street

"You tell a grownup to go with you," she said "And, you cross at the corner" Miles Mason of Canton is only six,

but if he sees someone drowning in a pool, "You throw something to them

# PLEASE SEE SAFETY, A3

**BRYAN MITCHELL | OBSERVER** 

1

Katie Dart zips around Safety Town at Central Middle school on a tricycle to learn about traffic safety like stopping for lights and stop signs

| experience<br>some of<br>Plymouth s best restaurants              | LeBARON 1992 Convertible<br>71K miles                                                                                                                  | CONTACT US                                                                                                             | <b>I</b>                                                                        | INDEX                                                                                     |                            | SCHOOL           | LOOKING AHEAD                                                              | g<br>S      |
|-------------------------------------------------------------------|--------------------------------------------------------------------------------------------------------------------------------------------------------|------------------------------------------------------------------------------------------------------------------------|---------------------------------------------------------------------------------|-------------------------------------------------------------------------------------------|----------------------------|------------------|----------------------------------------------------------------------------|-------------|
| and support a number of<br>charities in the Plymouth<br>community | We were able to self our car through<br>The Observer & Eccentric Thanksi<br>CW., Garden City<br>1-800-879-SELL<br>PUT OUR CEASSIFIEDS TO WORK FOR YOUR | Newsroom (734) 459 2700<br>Newsroom fax (734) 459-4224<br>Class fieds 1 800 579 SELL<br>Home delivery - (734) 591 0500 | Apartments<br>Automotive<br>Classified<br>Classified Index<br>Crossword<br>Jobs | E1 New Homes<br>F2 Obituaries<br>D E,F Real Estate<br>D3 Service Guide<br>D5 Sports<br>E3 | D1<br>A4<br>D1<br>F1<br>C1 | 2002<br>ELECTION | <b>The winners</b><br>Complete election coverage in<br>Thursday s Observer | 6 53174 100 |