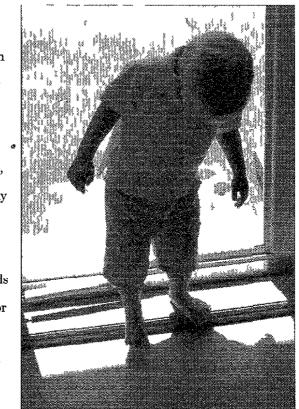

**Getting kisses** Monique Conrad, her son Christian and daughter Isabella spend time together on a summer afternoon Christian was recently diagnosed as autistic and the family has been undergoing therapy See the Observer Life story on Page C5