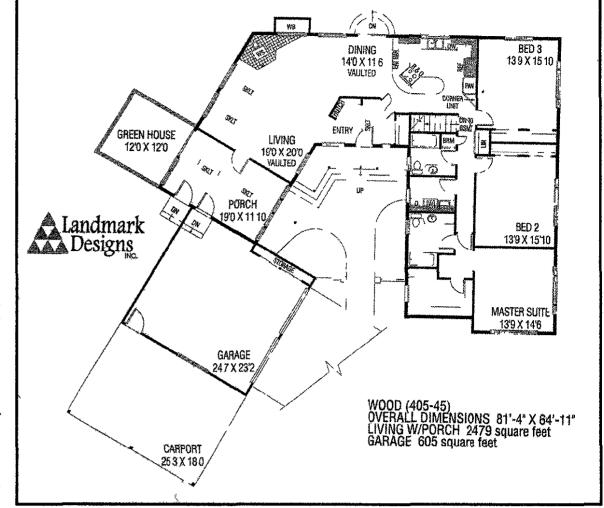

inet pantry, built in dishwasher and an L-shaped eating bar separating the kitchen from the dining area

The vaulted dining room has sliding doors that open out to the back yard The dining room also is open to the living room, which also is vaulted

The living room features two skylights and a corner wood stove A wood box has been placed on the outside wall with access from the living room Large windows on both sides of the wood stove bathe this area with plenty of natural light

One of the interesting extras of the Wood is the built-in, enclosed porch off the living room It has sliding glass doors to the greenhouse It also has doors to the back yard and the two car garage

Both ends of the porch are lined with windows and have skylights overhead The area is bright with natural light and



would be an ideal moving spot for the plants started in the greenhouse

The right side of the 2,479square-foot ranch is dedicated to the bedrooms and baths The master suite, with huge

walk-in closet and bath with tub, is in the front of the home Bedrooms 2 and 3 each have a wall closet, large windows and share a common linen closet in the hallway

the master bath and the second full bath

Stairs to an unfinished basement are located between the is a broom closet

The utility room is between

kitchen and the bathroom, as



For a study plan, including scaled floor plans, elevations, sections and an artist rendering, send \$24 95 to Landmark Designs, 33127 Saginaw Road E, Cottage Grove, OR 97424 Please specify plan name (Wood) and number (405 45)

A catalog featuring hundreds of home plan