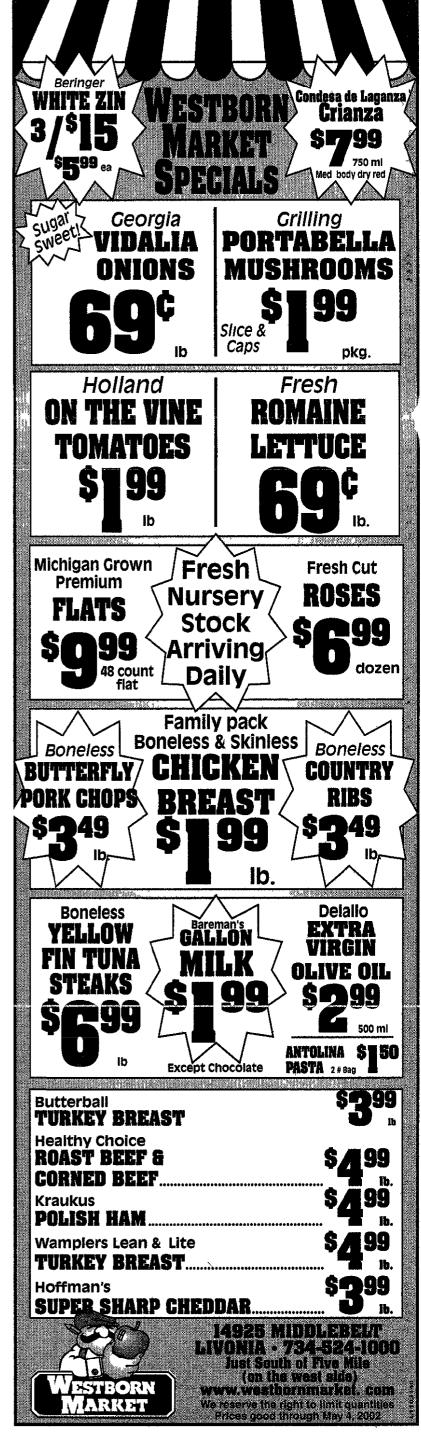

ebecca Goldburg 'More than 100 U S fish stocks are suffering from overfishing, and most commercial fisheries are reaching the brink of unsustainability By shopping for seafood caught or farmed in an environmentally sustainable manner, consumers can make a big difference " Seafood Selector is a part of the

newly redesigned Environmental Defense web site, which offers a user-friendly, interactive experience for journalists, environmen talists, policymakers, and others interested in environmental issues

Environmental Defense, a lead ing national nonprofit organiza tion based in New York repre sents more than 300,000 members Since 1967 the organization has linked science economics and law to create innovative equitable and cost effective solutions to the most urgent environmental prob lems



## asparagus stir-fry is refreshing

BY THE ASSOCIATED PRESS Scallop and asparagus stir-fry is a fresh and springlike dish, a delectable way to use seasonal produce and pique the taste buds Don't overlook a useful bonus it's also very low in fat

## SCALLOP AND ASPARAGUS STIR-FRY

3/4 pound fresh asparagus3/4 cup reduced sodium chicken broth

- 1 tablespoon cornstarch
- 1 teaspoon light soy sauce
- 1 teaspoon sesame oil
- 3/4 pound sea scallops,
- halved
- 1 cup sliced button mush rooms or 3 to 4 oyster mushrooms sliced
- 1 medium clove garlic chopped
- 1 cup cherry tomato halves
- 2 or 3 thin green onions chopped
- 2 cups hot cooked rice (no salt added)

Trim or break off asparagus spears at tender point, rinse and cut into 2 inch diagonal pieces Cook

asparagus until crisp-tender, abou