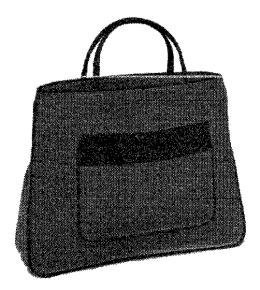

Little chips lead to big cracks and ultimately may require a windshield replacement. That's why Harmon AutoGlass will repair those annoying windshield chips for AAA and most other insurance policy-holders at no charge.

This special 2-day event goes from 10:00 a.m. until 6:00 p.m. And no appointment is necessary. Repairs are done while you wait.

\*Repair charge will be waived for AAA and most other auto policy holder with Comprehensive coverage. Must present proof of coverage.