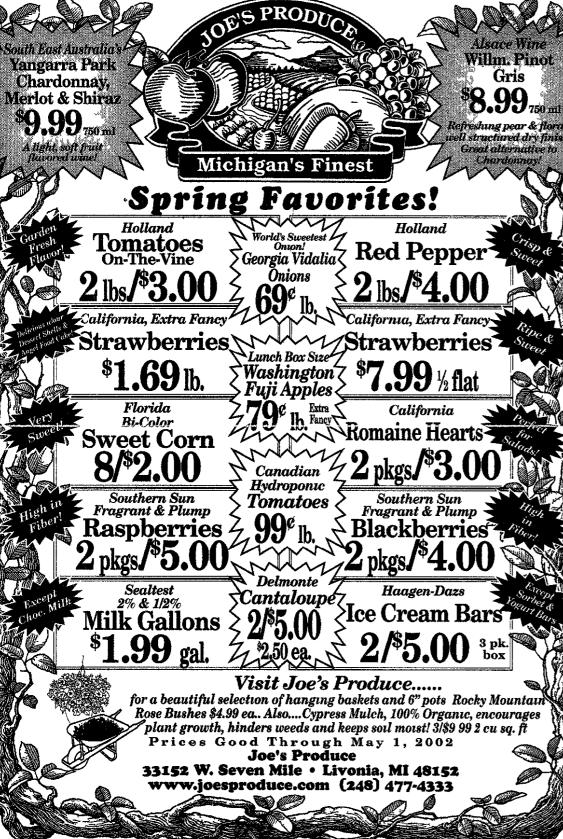

d more than \$62 million in funding for research in diet, nutrition and cancer AICR's Web address is www aicr org



**B2**\*

pers To leave them a voice mail message dial (734) 953 2047 mailbox 1864#

pinch cayenne pepper salt and freshly ground black pepper to taste 1 can (19 ounces) kidney beans rinsed and drained 6 romaine lettuce leaves halved lengthwise and cut crosswise in 1/2 inch strips 2 large tomatoes, seeded and diced 6 thin slices red onion

and salt and pepper to taste Whisk together until well blended Cover and refrigerate dressing at least 30minutes

To make salad, place a layer of kidney beans in a deep, 8 inch glass serving bowl On top of beans, add, in succeeding layers lettuce, tomatoes, onion, peas and jicama Sprinkle cheese over top Pour dressing evenly over salad





## Tasty Italian dish is meal in 30 minutes

(AP) - Italian ingredients lend their dash to this colorful and filling entree, which can be ready to eat in about 30 minutes

Not surprisingly, the recipe is among 230 in the cookbook *Pillsbury* 30 Minute Meals (Potter, 2001, \$25 95) They are described as recipes for everyday cooking, but that doesn't mean they are routine fare In this dish, thick-skinned and meaty Italian plum tomatoes are called for, and the sausage is Italian turkey sausage

## RIGATONI WITH SAUSAGE AND VEGETABLES

(Preparation and cocking time about 30 minutes)

- 8 ounces (3 cups) uncooked riga toni (pasta tubes with ridges)
- 1 pound Italian turkey sausage links cut into 1/2 inch slices
- 1 small onion cut into thin wedges
- 1 garlic clove, minced
- 9-ounce package fr