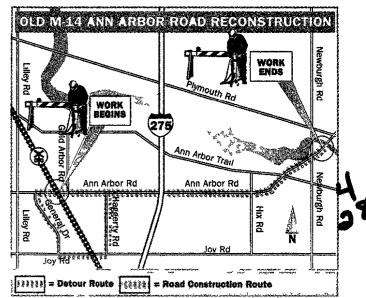

## **Businesses**, drivers face detour around **Ann Arbor Road**

## bkadrich@oe.homecomm.net

Al Woods has lived in his Arbor Village subdivision home since 1965, and says the improvements coming with the beginning of Ann Arbor Road reconstruction Monday are a long-time coming

Despite the fact the only two exits out of the subdivision are onto Ann Arbor Road, Woods thinks the project will be a good thing

"I'm glad they're doing it, because it'll be good for Plymouth," said Woods, 72 "We're not upset about it, because we'll just have to deal with it It all depends

on whether they let us out those two exits, because that's the only way out onto Ann Arbor Road

Woods and his fellow residents will at least have that, long as they're headed eastbound Westbound Ann Arbor Road closes Monday at 5 a m as work begins on the \$11 million rebuilding of the road from General Drive to just before the Hines Park overpass in Livonia

The affected area is being closed 30 crews can replace four lanes of pavement between

General Drive to just east of the railroad overpass Officials expect traffic to return to normal in about four weeks

## **Detour** from page A1

gone through the same thing, and it hurt them a lot A lot of people come here for the convenience If it's not convenient, they won't come "

Traffic will be detoured south onto Haggerty to Joy, then west on Joy to General Drive, then back north to Ann Arbor Road One eastbound lane of Ann

Arbor Road will remain open The closure presents traffic

problems for Plymouth Township police Lt Robert Smith has talked with state officials

"I want safety on the roadway and I want safety for the construction workers," Smith said "I hope the state will work with the industries along General Drive "

Other details of the plan for Ann Arbor Road

A temporary light at General Drive will help with traffic The road bed will be dug down as deep as three feet in some places That and the narrowness of the road at the railroad tracks made the detour necessary

The contractor for the project is Lanzo Construction Co of Roseville A spokesman for the company said the road rebuild would be "on a fast track " Work

## Traffic will be detoured south onto Haggerty to Joy, then west on Joy to General Drive, then back north to Ann Arbor Road.

in some instances will be done around the clock

There will be periods between now and the end of construction season when ramps from I-275 will be closed

The badly damaged concrete deck of the bridge over I-275 will be replaced with new concrete

The work will be done in three phases The second phase from Haggerty to will take most of the summer The third phase from Hix to just past Newburgh could take into the fall The job is supposed to be done by mid-November

The Chesapeake and Ohio overpass bridge will not receive any repairs The railroad has told the state it isn't in their capital budget at this time Staff writer Doug Johnson con

tributed to this report