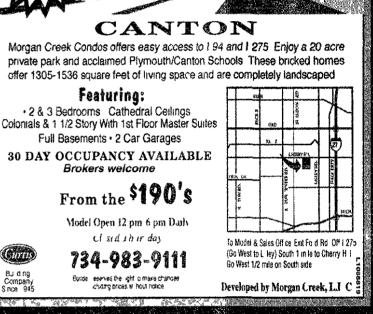

\$15,000

The Aspen ranch with dormer 1,615 square feet, also is very open with a couple of different niche spaces

The first-floor master includes a sitting area dual sink vanity and walk in closet A great room also is on the first floor

Upstairs is a separate sitting area and loft plus a bedroom with a full bath A third bed room can replace the loft for \$1 200

Ashley Oaks is serviced by city water and sewers Its within the Woodhaven school boundaries

The property tax rate is \$39 82 per \$1 000 of state taxable value, half of sales price for new construction That means the owners of a \$190 000 home there would pay about \$3 800 the first year

The monthly association fee is \$98

The sales models / office at Ashley Ock (734) 362 8330 is open noon to 6 pm daily closed Thursdays







Classified Ads



**HOME SEEKER'S CHECK LIST** 

SELLER DISCLOSURE STATEMENT

LEAD DISCLOSURE STATEMENT

- HOOD (WHERE EXACTLY ARE BUILDINGS BUS PICK-UP)
- □ AGE OF MAJOR MECHANICAL/ STRUC-TURAL COMPONENTS (FURNACE HOT WATER HEATER SHINGLES ETC )
- □ APPLIANCES INCLUDED?
- D PROPERTY TAXES (BASED ON SELLING PRICE NOT CURRENT RECORDS)
- MUNICIPAL SERVICES PROVIDED (TRASH COLLECTION LEAF PICK-UP SNOW REMOVAL LIBRARY)

CONDITION OF NEIGHBORING PROPER-TIES

### TO PLACE AN AD

### **CALL TOLL FREE** 1-800-579-SELL (7355) Fax Your Ad (734) 953-2232 Walk-In Office Hours: Monday - Friday, 8.30 a m to 5 p.m After Hours: Call (734)591-0900 to use our 24-Hour voice mail system Deadlines: To place, cancel or correct ads. Publication Day Deadline

| Sunday                       | 5 <sup>.</sup> 30 p