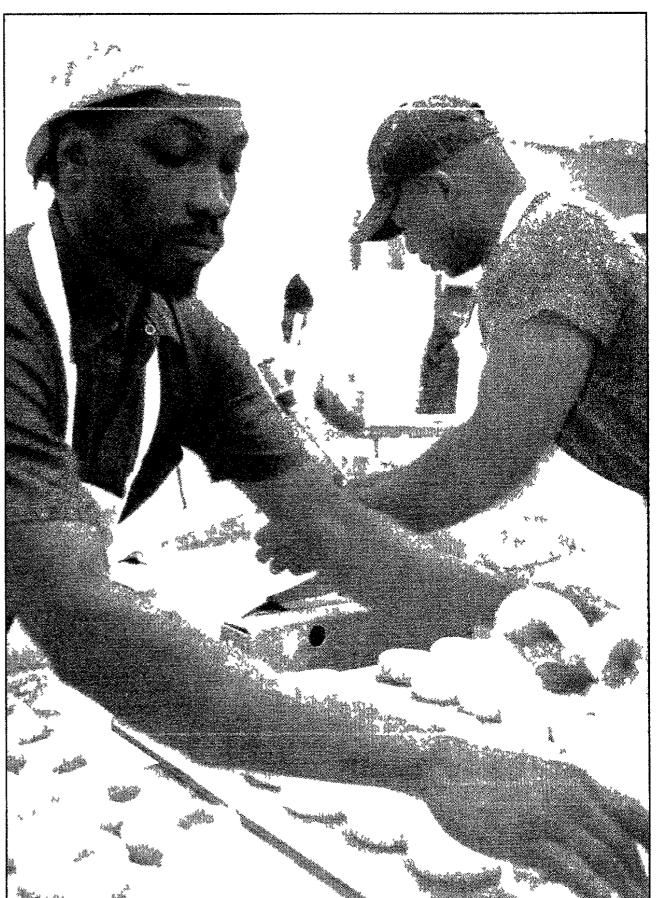

The chief pointed out the kits are intend ed as a parenting tool, not an investigative

Please see DRUG, A2

STAFF PHOTO BY BRYAN MITCHELL

**Parenting tool:** Plymouth Township Community Resource Officer Jamie Senkbeil holds up the drug test for that comes with the kit. Plymouth Township police are offering the drug screening kit to parents at no charge.