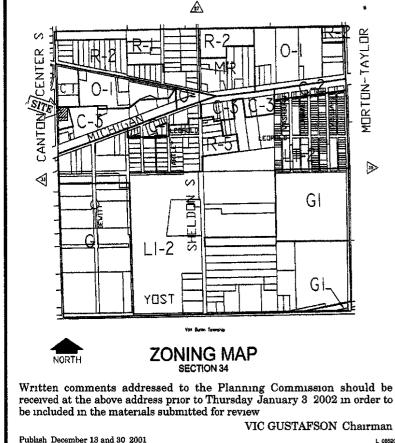

# PLANNING COMMISSION **CHARTER TOWNSHIP OF CANTON** NOTICE OF PUBLIC HEARING

AMENDMENT TO THE ZONING PROPOSED ORDINANCE OF THE CHARTER TOWNSHIP OF CANTON, WAYNE COUNTY, MICHIGAN.

NOTICE IS HEREBY GIVEN pursuant to Act 184 of the Public Acts of 1943 of the State of Michigan, as amended, and pursuant to the Zoning Ordinance of the Charter Township of Canton that the Planning Commission of the Charter Township of Canton will hold a Public Hearing on Monday, January 7, 2002 in the First Floor Meeting Room of the Canton Township Administration Building 1150 S Canton Center Road at 7 00 p m on the following proposed amendment to the Zoning Ordinance

**BELANGER/WHEATLEY REZONING** CONSIDER REQUEST TO REZONE PARCEL NOS 134 99 0013 000 AND 134 99 0021 000 FROM O 1, OFFICE, TO C 2, COMMUNITY COMMERCIAL Property is located on the east side of Old Canton Center Road between Michigan Avenue and Geddes Road