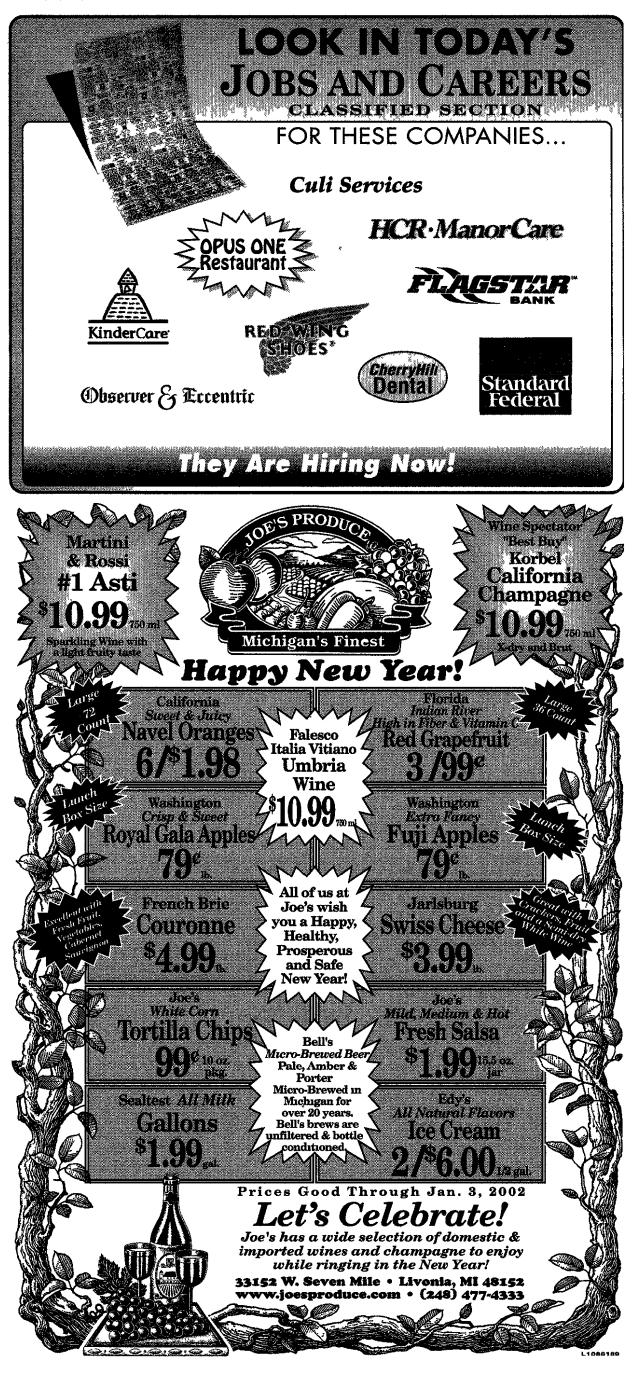

ato, maraschino cherries and cherry juice, light coconut milk and whipped cream into a sweet party drink

For her creative effort, Bilyeu received \$500 and a plaque designating her as AAA Michigan's 2001 Golden Stirrer Award winner in southeast Michigan

Other winners were Ken Crawford of Owosso, \$250, Susan Platek of Sterling Heights, \$150, and Gina Bausano of Addison Township and Jodie Mellos of Livonia, \$50 each

The third regional mix-off was part of AAA Michigan's 23rd annual "First A Friend, Then A Host" program to help curb drunk driving by providing holiday party hosts with unique, nonalcoholic recipes

All 15 recipes from this year's mix-offs are printed in The Great Pretenders Party Guide, a booklet AAA Michigan publishes in December and distributes free throughout Michigan





# www.HomeTownLife.com INTERNET ADDRESS DIRECTORY

| ACUPUNCTURE