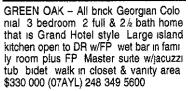

his one! Enjoy the open floor plan of this 3 BR 2/2 BA condo Northville Schools Master BR has garden tub & walk in closet Hard wood Newer painting & carpet Finished basement & 2 car garage Deck overlooks flower garden Quiet cul de sac setting \$304 900 (11WAL) 248 349 5600



REDFORD - Brick tudor Two large bed rooms Updated kitchen and bath Carved wood fireplace attached garage air con ditioning fenced yard Basement lav newer roof furnace & windows \$129 900 (42SUM) 248 349 5600



FARMINGTON - Absolutely Spectacular Custom built colonial with 4 bedrooms 3/2 baths 4 fireplaces 3 car attached garage finished basement. On approximately 1 acre lot that is country living in the city Veranda surrounding 3 sides of this won derful home that was rebuilt in 1996 \$875 000 (05BID) 248 349 5600











| 2F(★) (                                                                                                    | Classifications 815 to 830