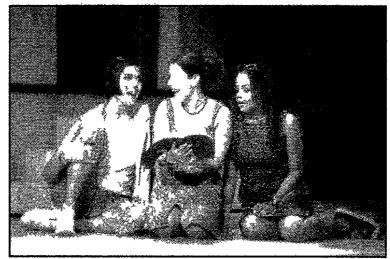

High stepper: Erin Quinn kicks up her heels for a Celtic celebration at The Ark ın Ann Arbor.

The Theater Guild of Livonia-Redford presents the children's musical Babes in Toyland at 2 p.m. through Dec. 29, at the theater, 15138 Beech Daly. Redford. For ticket prices and times, call (313) 531-0554

Fiddlin' around: Seamus Connolly joins performers at the Crossroads Ceili celebration.

"I remember at night older musicians would go into my grandmother's kitchen and they'd dance around the kitchen and she'd give them lots of money Even today, they still say 'are you going out to hunt the wren "