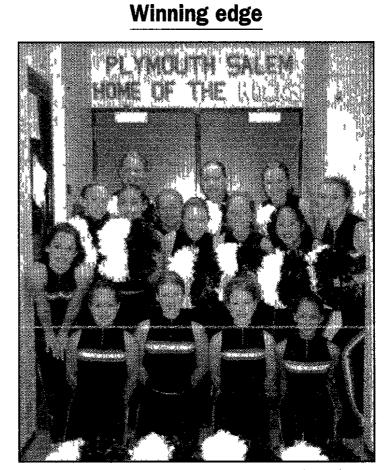

STAFF PHOTOS BY BRYAN MITCHELL

**Dance fever:** The Salem Dance Team recently took a first place in the high kick division at the Great Lakes Invitational The team includes (front row, from left) Kate Geary, Emily Arble, Missy Lachewski, Janice Markwood and Imari Patel, (second row, from left) Courtney Gromacki, Heather Corneil, Kristen Dobias, Jennifer Furniss, Missy Mestrovitch, Shelley Catalan and Kristina Zaumseil, (back row, from left) Ashley Schopieray, Marissa Brooks and Lisa Stemmerman Not pictured is Emily Nicolau