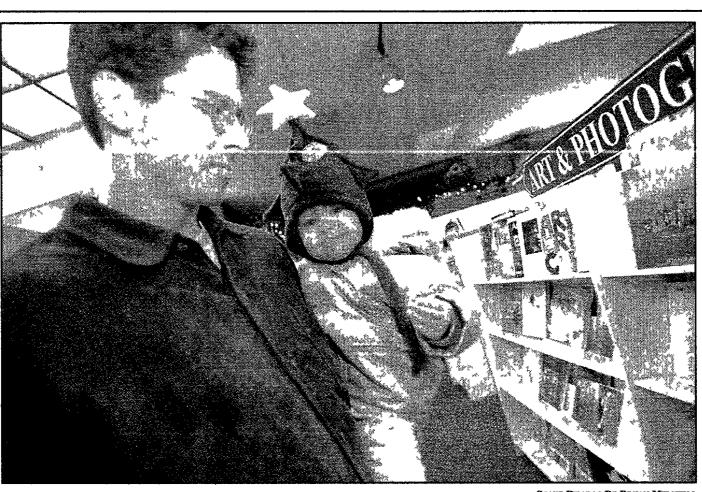

STAFF PHOTOS BY BRYAN MITCHELL

Deadline day: Chris Horn of Plymouth shops for last-minute Christmas gifts with his daughter Samantha, 1<sup>1</sup>/<sub>2</sub>, at the Little Book Shoppe on the Park in Downtown Plymouth Christmas Eve day. Many people were out on the day before Christmas finishing up their holiday shopping

# **Last-minute details**

# Holiday shopping buoyed by deadline buyers

#### By HEATHER NEEDHAM STAFF WRITER hneedham@oe.homecomm.net

Under-the-gun holiday shoppers were undaunted by deadline pressure in Plymouth Christmas Eve as they descended upon shops and snatched up last-minute gifts for loved ones and friends

Little Book Shoppe on the Park, 380 S Main, had no shortage of shoppers Christmas Eve

Phil Rogers of Livonia knew exact ly what he was looking for

"I thought this would be a neat tra dition," Rogers said of his literary choice, Night Before Christmas The book was going to his sister, who has three children ranging in ages from

Chris Horn of Plymouth took along his daughter, Samantha 1 1/2 to shop for books Samantha was decked out in a Christmas tree hat

'We picked up a book for my grand pa," Horn said, referring to a book by Jack Welch

#### Please see GIFTS, A4

Sleepy shopper:  $Ryan Buck 1^{\prime}$ , of Plymouth looks ready for a nap while his nanny Judy Cope of Canton shops Cope who was done with her gift shopping was looking for a book for herself