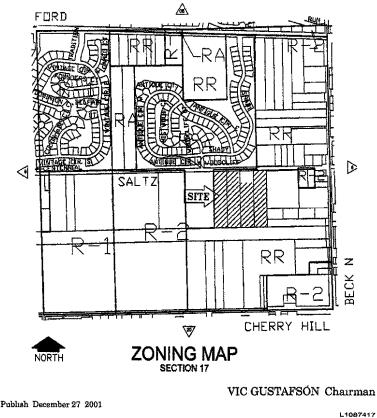

he request by the petitioner to permit the following proposed variance to the Condominium Ordinance for the project known as <u>ARLINGTON PARK SITE CONDOMINIUM</u> proposed to be located on the south side of Saltz Road between Beck and Ridge Roads (Parcel nos 068 99 0002 002 068 99 0002 005 and part of parcel nos 068 99 0002 003 and 068 99 0002 004)

The petitioner has requested a variance pursuant to Article 4, Design Standards Section 4 1C2, Design of Units/Lots Area, to allow the area of the drain easement to be included in the minimum lot area requirement for the affected units in the development

Written comments addressed to the Planning Commission should be received at the above address prior to Thursday, January 2 2002 in order to be included in the materials submitted for review





#### PLANNING COMMISSION CHARTER TOWNSHIP OF CANTON NOTICE OF PUBLIC HEARING

PROPOSED AMENDMENT TO THE FUTURE LAND USE MAP OF THE COMPREHENSIVE PLAN OF THE CHARTER TOWNSHIP OF CANTON, WAYNE COUNTY, MICHIGAN.

NOTICE IS HEREBY GIVEN pursuant to Act 168 of the Public Acts of 1959 of the State of Michigan, as amended and pursuant to the Comprehensive Plan of the Charter Township of Canton that the Planning Commission of the Charter Township of Canton will hold a Public Hearing on Monday, January 7 2002 in the First Floor Meeting Room of the Canton Township Administration Building 1150 S Canton Center Road at 7 00 p m on the following proposed amendment to the Future Land Use Map of the Comprehensive Plan

**MOLINARI FUTURE LAND USE AMENDMENT** CONSIDER REQUEST TO AMEND THE FUTURE LAND US