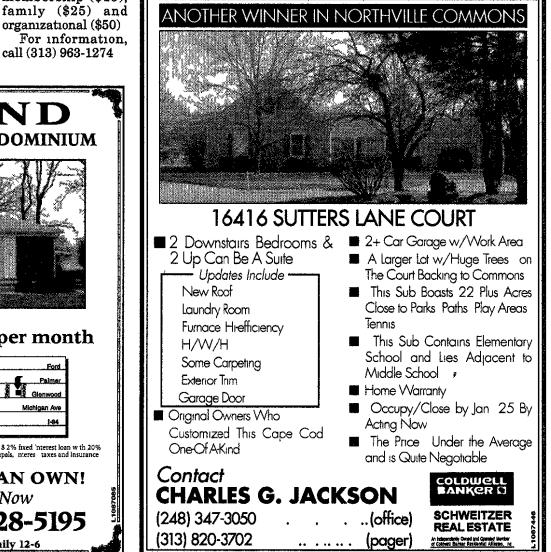

of the American ues a membership Institute of Architects tan Detroit contin-They include Grosse Pointe drive Categories include individual membership (\$15),

**MOVERS AND SHAKERS** This column highlights promo-

Send a brief summary includ

United Methodist Church. Constantine G. Pappas, architect, Canfield Lofts, Archive Design Studio of Detroit, a home addition/ renovation in a northwest suburb, Neumann/Smith and Associates

Also, Huntington Woods Commu nity Center, HarleyEllis and StudiozONE, Victor 3 Corporate office park, Lavonia, Biddison Architecture plus Design of Farmington Hills, JADA Barbecue, Detroit, **Albert Kahn Associates** 

Also, Sterling Millwork in Farmington Hills, Vantine/Guthrie Studio of Architecture, and the Belle Isle Master Plan, Hamilton Anderson Associates.





#### 



in living room/dining "L" combo Hardwood your 3 bedroom 2 bath (one in basement) floor under neutral carpet Kitchen with ceramic floor Two full baths finished kitchen hardwood floors new roof gas basement with glass block windows fireplace in lower level family room and breezeway and 2 car garage \$160 900 replacement windows \$169 900 (686CO)



SEEING IS BELIEVING - This totally updated 3 bedroom 1 bath with attached garage has it all 2001 updates include oak roof and gutters freshly painted entry level kitchen bath duct work A/C furnace 1st floor laundry Possible 5th bedroom in carpet with all neutral paint plus much basement \$224 900 (121FA) more A must see! \$164 900 (517BI)



**GREAT FAMILY NEIGHBORHOOD -**Four bedroom 2/2 bath large quad - new



ONE FOR THE MONEY! -