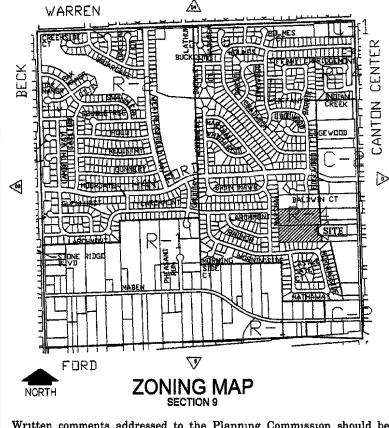

ate of Michigan, as amended and pursuant to the Comprehensive Plan of the Charter Township of Canton that the Planning Commission of the Charter Township of Canton will hold a Public Hearing on Monday, January 7 2002 in the First Floor Meeting Room of the Canton Township Administration Building 1150 S Canton Center Road at 7 00 p m on the following proposed amendment to the Future Land Use Map of the Comprehensive Plan

**MOLINARI FUTURE LAND USE AMENDMENT** CONSIDER REQUEST TO AMEND THE FUTURE LAND USE MAP FROM MEDIUM DENSITY RESIDENTIAL (UP TO 4 DWELLING UNITS/ACRE) TO MEDIUM HIGH DENSITY RESIDENTIAL (UP TO 8 DWELLING UNITS/ACRE) FOR PARCEL NO 036 99 0004 004 AND PART OF PARCEL NO 036 99 0005 002 Property 1s located on the west side of Canton Center Road between Hanford and Maben Roads



Written comments addressed to the Planning Commission should be received at the above address prior to Thursday, January 3 2002 in order to be included in the materials submitted for review

Publish. December 6 and 27 2001

VIC GUSTAFSON, Chairman

L108395

#### PLANNING COMMISSION CHARTER TOWNSHIP OF CANTON NOTICE OF PUBLIC HEARING

PROPOSED AMENDMENT TO THE FUTURE LAND USE MAP OF THE COMPREHENSIVE PLAN OF THE CHARTER TOWNSHIP OF CANTON, WAYNE COUNTY, MICHIGAN.

NOTICE IS HEREBY GIVEN pursuant to Act 168 of the Public Acts of 1959 of the State of Michigan as amended and pursuant to the Comprehensive Plan of the Charter Township of Canton that the Planning Commission of the Charter Township of Canton will hold a Public Hearing on Monday January 7, 2002 in the First Floor Meeting Room of