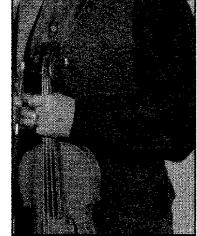

#### BY LINDA ANN CHOMIN STAFF WRITER lchomin@oe homecomm.net

It's been a few years since Seamus Connolly used to go from door to door playing his fiddle and singing on the day after Christmas In Ireland, young and old alike celebrated St Stephen's Day with music and a form of begging

"They call it Wren's Day It's like trick or treating," said Connolly, a 10 time winner of the Irish National Fiddle Championship and director of the Irish Studies program at Boston College "People go out all dressed up singing "The wren, the wren, the king of all birds' and kill the bird It was a pagan tradition They don't kill the bird anymore but they continue the tradition in Dublin by giving the money they collect to charity It's a great tradition

Fiddlin' around: Seamus Connolly joins performers at the Crossroads Ceili celebration.

"I remember at night older musicians would go into my grandmother's kitchen and they'd dance around the kitchen and she'd give them lots of money Even today, they still say 'are you going out to hunt the wren "