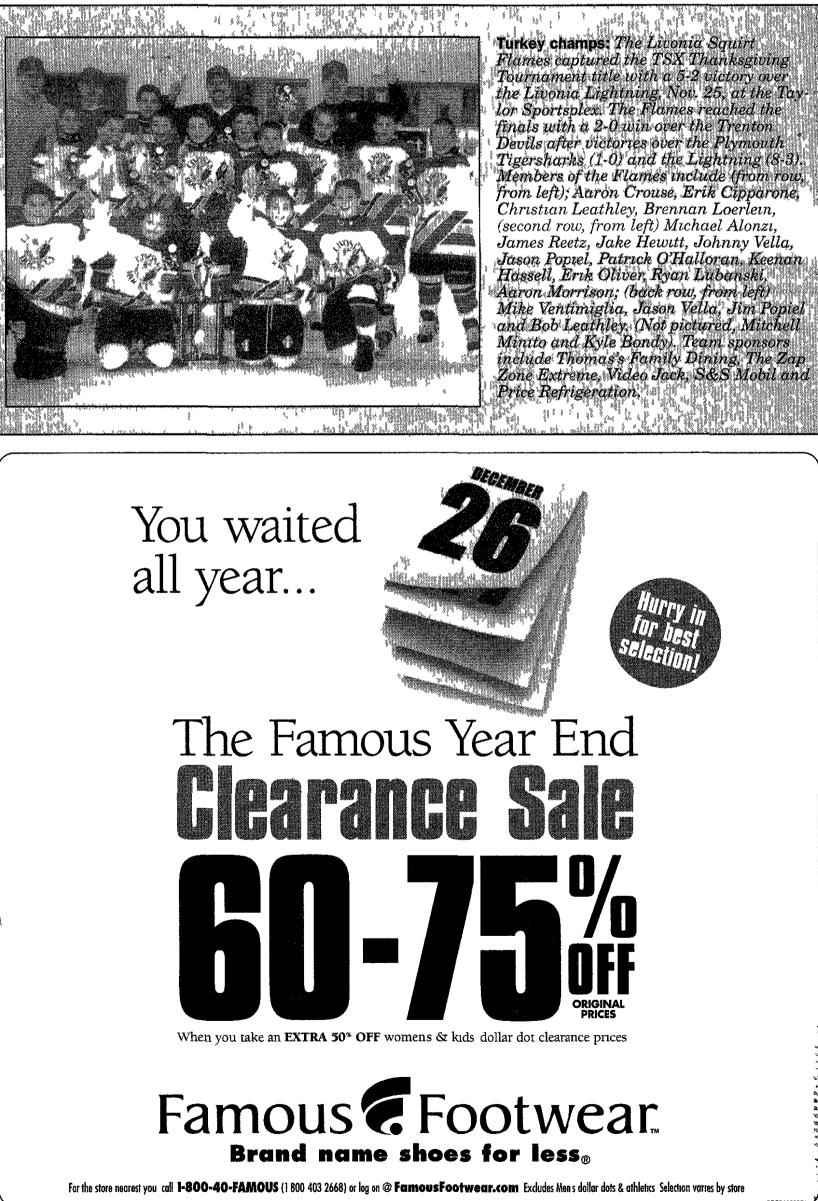

STAFF PHOTOS BY BRYAN MITCHELL

**Dance fever:** The Salem Dance Team recently took a first place in the high kick division at the Great Lakes Invitational The team includes (front row, from left) Kate Geary, Emily Arble, Missy Lachewski, Janice Markwood and Imari Patel, (second row, from left) Courtney Gromacki, Heather Corneil, Kristen Dobias, Jennifer Furniss, Missy Mestrovitch, Shelley Catalan and Kristina Zaumseil, (back row, from left) Ashley Schopieray, Marissa Brooks and Lisa Stemmerman Not pictured is Emily Nicolau