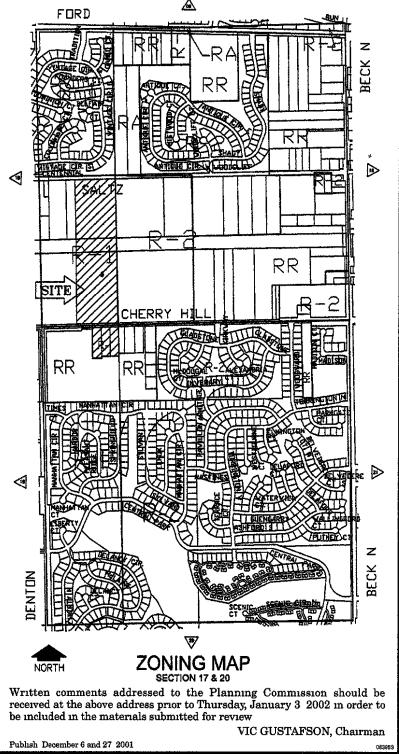

that the Planning Commission of the Charter Township of Canton will hold a Public Hearing on Monday January 7, 2002 in the First Floor Meeting Room of the Canton Township Administration Building, 1150 S Canton Center Road at 7 00 p m on the



following proposed amendment to the Future Land Use Map of the Comprehensive Plan

**CANTON LAND DEVELOPMENT/CANTON TOWNSHIP FUTURE LAND USE AMENDMENT** CONSIDER REQUEST TO AMEND THE FUTURE LAND USE MAP FROM VERY LOW DENSITY RESIDENTIAL (UP TO 1 DWELLING UNIT/ACRE) TO LOW DENSITY RESIDENTIAL (UP TO 2 DWELLING UNITS/ACRE0 FOR PARCEL NOS 078 99 0009 701 078 99 0009 702, 078 99 0009 703 AND PART OF PARCEL NOS 067 99 0004 701 067 99 0008 000 AND 067 99 0011 000 Property 1s located north and south of Cherry Hill Road between Denton/Ridge and Beck Roads



### Success from page C5

project in business finance or accounting

But those concerns easily are outweighed by the pluses a flexible program where dedicated "non-traditional" students who also have jobs and households to juggle are able to earn the degree they might sorely need to get that next job or promotion

#### **Ride and learn**

When Bednark found out about the online program, it meant a chance to do something she wanted to do immediately after high school, but had to wait on while getting married and raising a family Kaye Lynnette and Ken Bednark were married in 1984. and their children now are age 12 and 16

"I always wanted to go to college I just did it in a different order," said Kaye Lynnette Bednark with a smile

She told her mom about the learning opportunity and Buchan