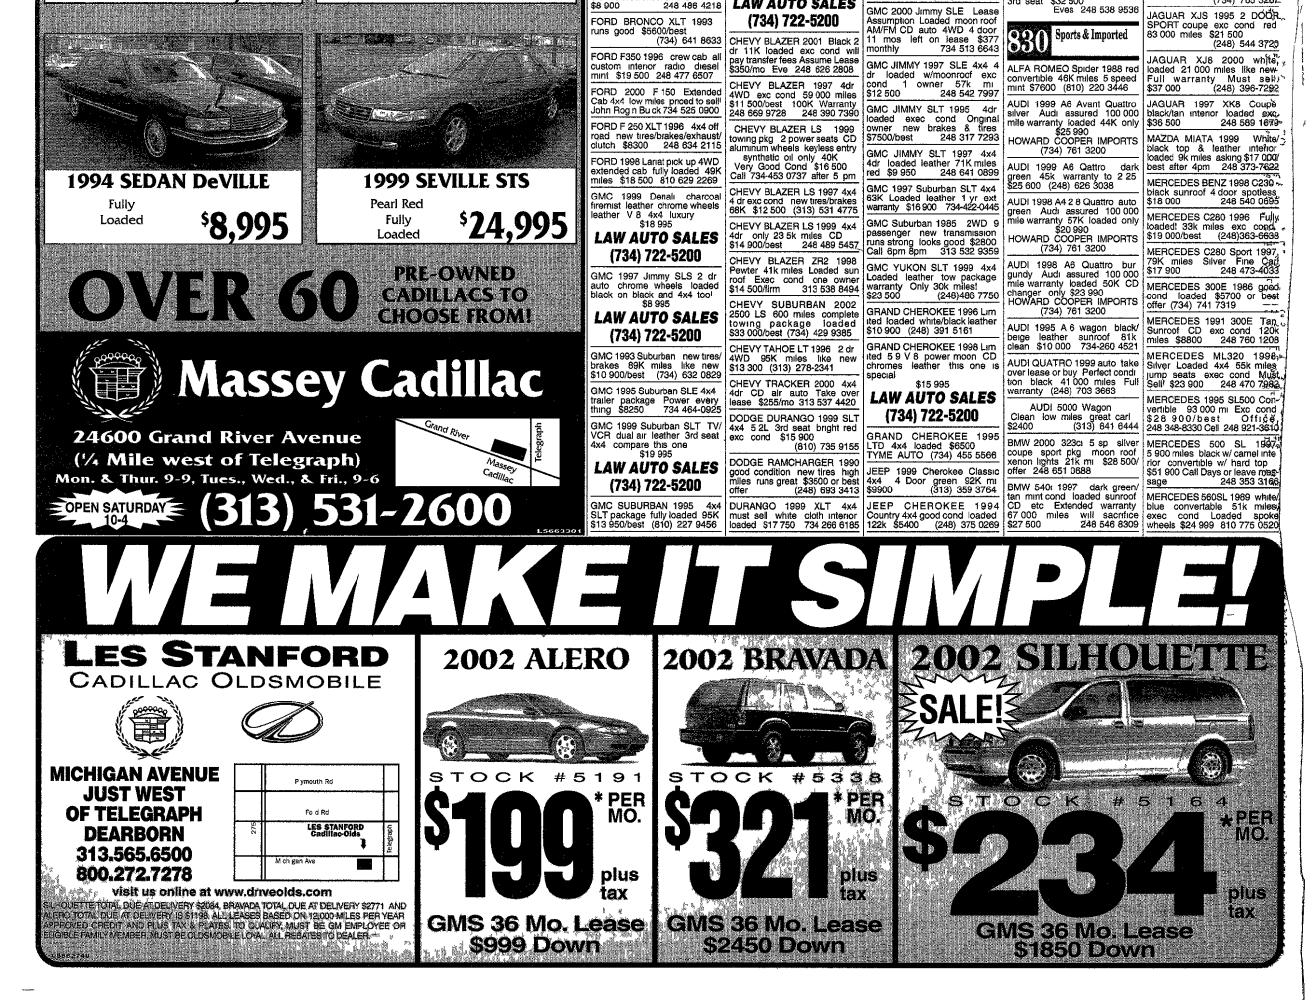

| brakes/tires/shocks/ABS<br>\$8 900 248 486 4218<br>FORD BRONCO XLT 1993                                             | LAW AUTO SALES<br>(734) 722-5200                                                                                                                                        | GMC 2000 Jimmy SLE Lease<br>Assumption Loaded moon roof                                                                                                       | 3rd seat \$32 500<br>Eves 248 538 9536                                                                                                                                              | (734) 765<br>JAGUAR XJS 1995 2 D<br>SPORT coupe exc cond                                             |



|                                                                                                                            |                                                                                                                        |                                                                                                                                                                                                    | The Observer & I                                                                                                  | Eccentric Thursday,                                                                                                      | December 27, 2001