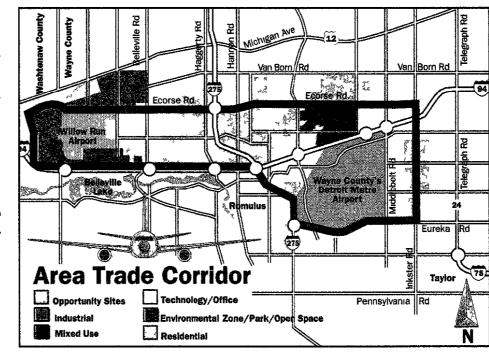

NGWS100002534245198274010

Future aerotropolis: This Wayne County map shows the ring road connecting Metro and Willow Run airports and current land use

> And he will look at strategies for attracting international corporate headquarters

Romulus, Huron Township, Taylor and Wayne County have also contracted with McKenna Associates to draw up a master plan for a "ring road" development connecting the two airports Sally Hodges, vice president of McKenna Associates, presented the proposal at the Dec 18 meeting at the Crown Plaza Hotel, just north of the airport

The ring road development would be bounded on the east by Inkster Road, on the west by Willow Run Airport, on the north by Ecorse Road and on the south by I-94 and east of I-275 by Pennsylvania

The project began is 1998 when the three communities around Metro approached the planning consultants about a land-use proposal that took advantage of their proximity to Metro while also protecting the residential areas McKenna did a separate project for Van Buren Township for develop-