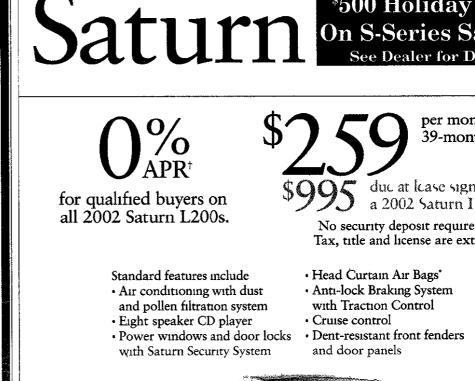

48) 476 3265

LESABRE 1997 loaded 98k exc cond Must sell \$6000/ best (810) 629 5348



CHEVY MALIBU classic 1979 white w/blue interior & landau 57 000 miles FLA car 3 3L V6 \$3950 (248) 477 1024

CORVAIRS 1964 Monza 900 sedan fresh paint very clean \$3950/best 1965 Corsa convert ibie \$5800/best 248 540 2418

CORVETTE 1977 auto 37k miles tan great shape \$8900/ best offer 248 737 7809 CORVETTE CONVERTIBLE

• V-6

 Power Brakes Automatic Air Conditioning 
 Power Seat

Power windows & Locks

**2002 TAURUS SE** 

006\*

black/black exc cond 19 000 miles \$29 900 810 575 8387

DEVILLE 2000 Silver/Silver

Non smoker (248) 656 8619

Excellent \$28 600

heated seats moon roof Hwy miles \$4950 (313) 527 2595

RIVIERA 1995 loaded black leather 50 options good cond \$7500/best (248) 889 3149



1





| 4F(★)<br>⊙/(♂) Chrysler                                             | Classifications 815 to 860                                                                  | O / Dodge                                                     |