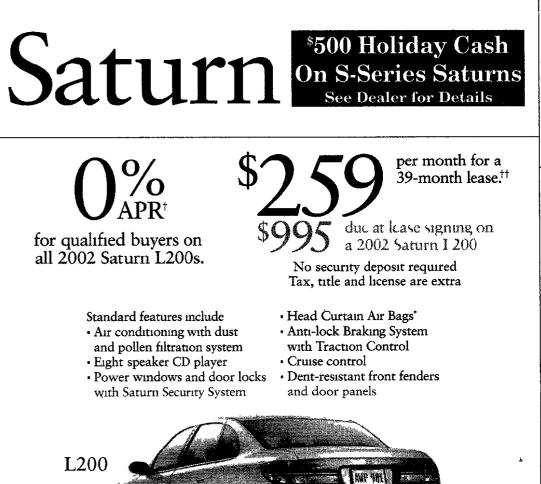

s

(248) 476 3265

LESABRE 1997 loaded 98k exc cond Must sell \$6000/ best (810) 629 5348



CHEVY MALIBU classic 1979 white w/blue interior & landau 57 000 miles FLA car 3 3L V6 \$3950 (248) 477 1024

CORVAIRS 1964 Monza 900 sedan fresh paint very clean \$3950/best 1965 Corsa convert ibie \$5800/best 248 540 2418

CORVETTE 1977 auto 37k miles tan great shape \$8900/ best offer 248 737 7809 CORVETTE CONVERTIBLE

• V-6

 Power Brakes Automatic Air Conditioning 
 Power Seat

Power windows & Locks

**2002 TAURUS SE** 

006\*

black/black exc cond 19 000 miles \$29 900 810 575 8387

DEVILLE 2000 Silver/Silver

Non smoker (248) 656 8619

Excellent \$28 600

heated seats moon roof Hwy miles \$4950 (313) 527 2595

RIVIERA 1995 loaded black leather 50 options good cond \$7500/best (248) 889 3149



1





| 4F(★)<br>⊙/(♂) Chrysler                                             | Classifications 815 to 860                                                                  | O / Dodge                                                     |