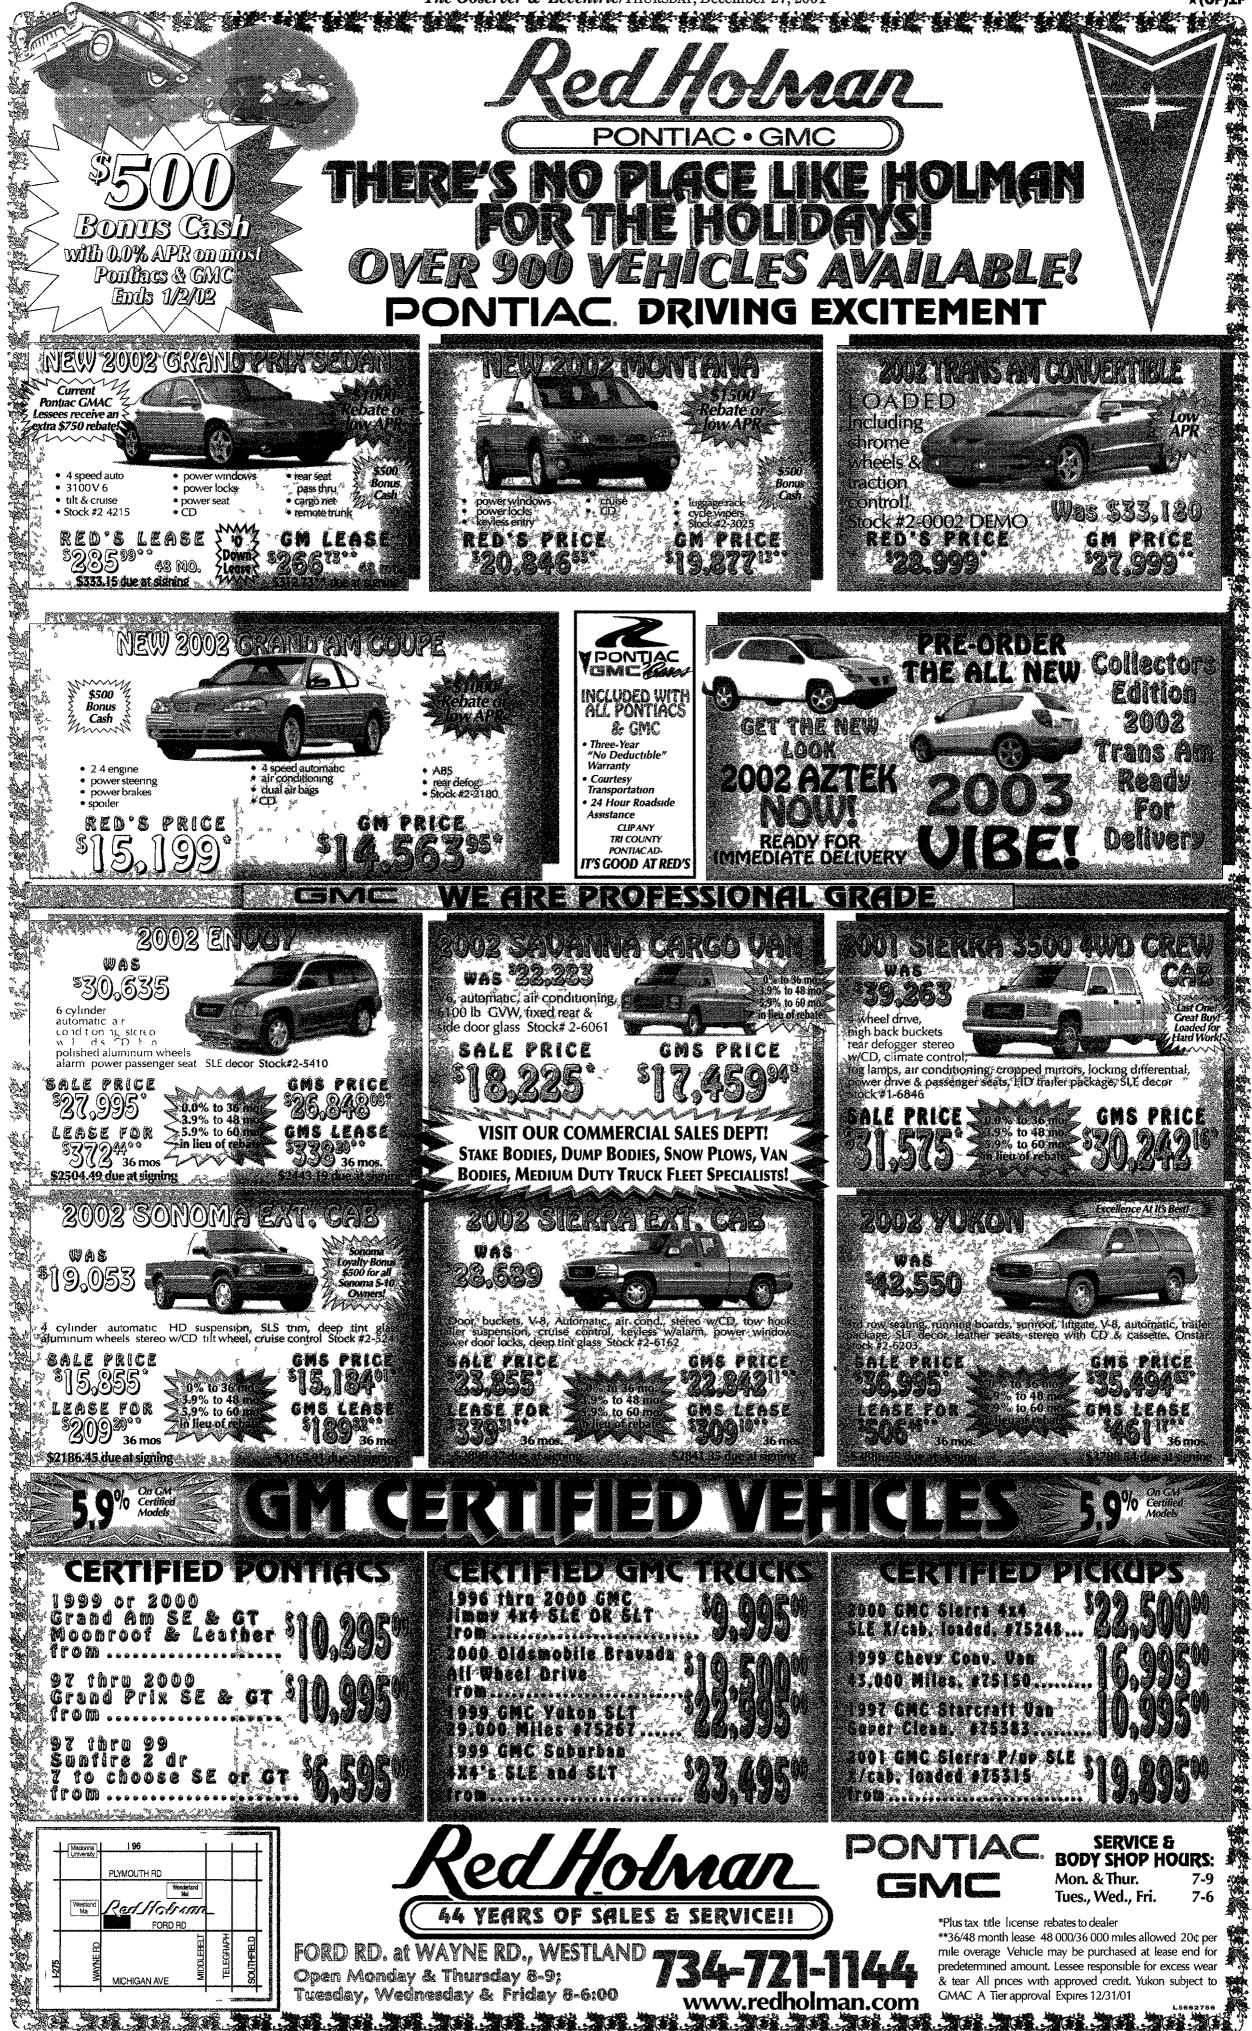

e! Enjoy the open floor plan of this 3 BR 2/2 BA condo Northville Schools Master BR has garden tub & walk in closet Hard wood Newer painting & carpet Finished basement & 2 car garage Deck overlooks flower garden Quiet cul de sac setting \$304 900 (11WAL) 248 349 5600



REDFORD - Brick tudor Two large bed rooms Updated kitchen and bath Carved wood fireplace attached garage air con ditioning fenced yard Basement lav newer roof furnace & windows \$129 900 (42SUM) 248 349 5600



FARMINGTON - Absolutely Spectacular Custom built colonial with 4 bedrooms 3/2 baths 4 fireplaces 3 car attached garage finished basement. On approximately 1 acre lot that is country living in the city Veranda surrounding 3 sides of this won derful home that was rebuilt in 1996 \$875 000 (05BID) 248 349 5600











| 2F(★) (                                                                                                    | Classifications 815 to 830