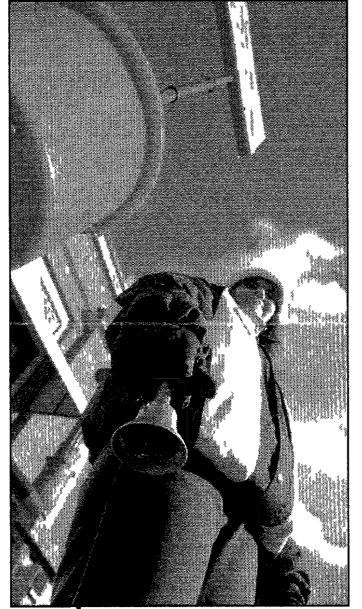

On the go: Bryan Williams from Worldwide Tree Moving gives directions to his crew while trying to move the 150-year-old tree near the Wilcox house in downtown Plymouth After months of waiting. the tree finally moved Thursday

STAFF PHOTO BY BRYAN MITCHEL