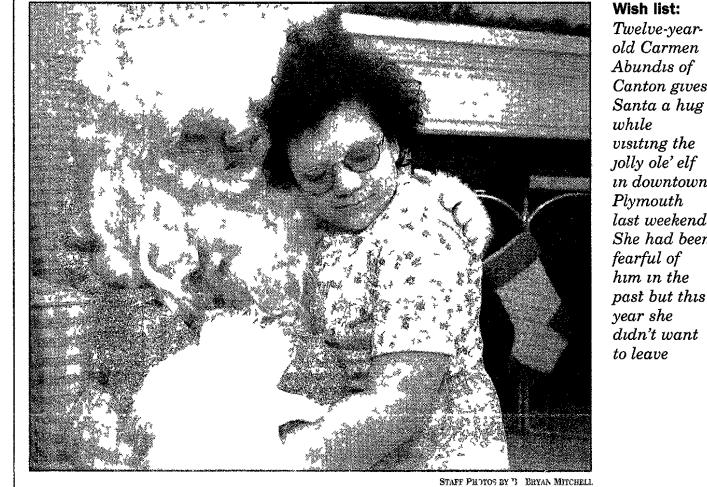

# **Simple goodness**

Wish list: Twelve-yearold Carmen Abundis of Canton gives Santa a hug visiting the *jolly ole' elf* ın downtown **Plymouth** last weekend She had been fearful of