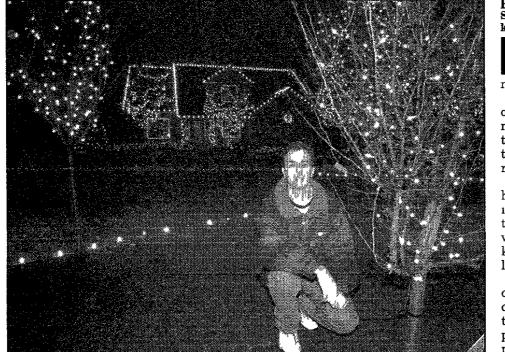

# **Simple goodness**

Wish list: Twelve-yearold Carmen Abundis of Canton gives Santa a hug visiting the *jolly ole' elf* ın downtown **Plymouth** last weekend She had been fearful of

Please see SANTA, A2

Shy smile: Hannah Jenkins, 5, of Plymouth Township was a little shy about visiting with Santa while he was in his downtown Plymouth house last weekend She told Santa she wanted a waffle maker for her mom