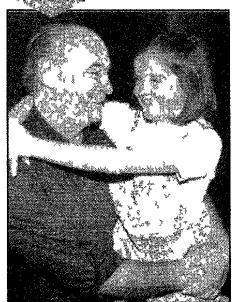

### Sing along with John

STAFF PHOTOS BY BRYAN MITCHELL

**Carols and kisses:** John and Ester Hibler share a little smooch while listening to Christmas Carols at the West Trail Nursing Home last week. Ester, who lives in Plymouth, was visiting John who is a resident at West Trail. He is suffering from Alzheimer's but Ester said he knows who she is and is very affectionate and always has been. West Trail Nursing home resident Forrest Woodworth (below) plays Christmas tunes on his keyboard while State Rep. John Stewart, (R-Plymouth Township), leads the singing Stewart visited West Trail to sing Christmas carols with the residents last week