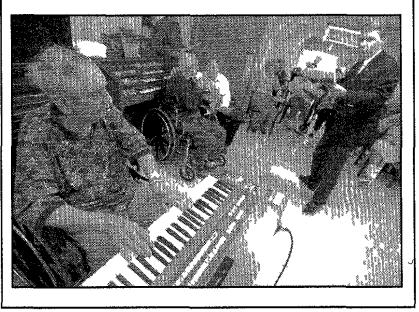

### Sing along with John

STAFF PHOTOS BY BRYAN MITCHELL

**Carols and kisses:** John and Ester Hibler share a little smooch while listening to Christmas Carols at the West Trail Nursing Home last week. Ester, who lives in Plymouth, was visiting John who is a resident at West Trail. He is suffering from Alzheimer's but Ester said he knows who she is and is very affectionate and always has been. West Trail Nursing home resident Forrest Woodworth (below) plays Christmas tunes on his keyboard while State Rep. John Stewart, (R-Plymouth Township), leads the singing Stewart visited West Trail to sing Christmas carols with the residents last week