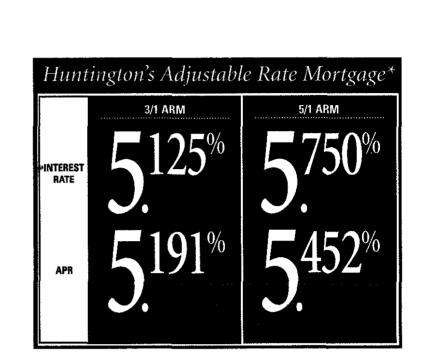

n be purchased at the information and customer service desks within each of the participating malls

For more information about the campaign, visit

### Donations being accepted at Laurel Park Place

St Vincent de Paul is accepting donations of clothing and money at three area malls as part of a charitable program called Store of Dreams Through Nov 30, the organization will have a store at Laurel Park Place in Livonia, Macomb Mall in Roseville and Pointe Plaza in Grosse Pointe

Donations, which will be accepted during regular mall hours, will directly aid those in need of help with clothing, medical bills, rent and other living expenses The participating malls are owned and managed by Schostak Brothers & Company, Inc in Southfield For information, call Laurel Park Place at (734) 462 1100



# Rate sweet rate.

#### FIND AND SEARCH:

- Sine aid medicine has been taken off the market and is no longer manufactured

- A company, organization or individual willing to donate a used wheel

A company that repairs pewter spoons for Virginia, a resident of Redford

- A store where a large insulated dog house (for a 100-pound dog) can be bought for Nancy, a resident of Wayne

- A store that sells **Revlon** powder cream moisturizing blush for Madehne

- A store or business in **Oakland** County that repairs small holes in women's knit clothing

– A store where Harney & Sons raspberry herbal tea in loose form, not tea bags, can be purchased

A store in the Redford area that sells Carnation breakfast bars for Karen, who resides in RedWith a Huntington Adjustable Rate Mortgage, there's s