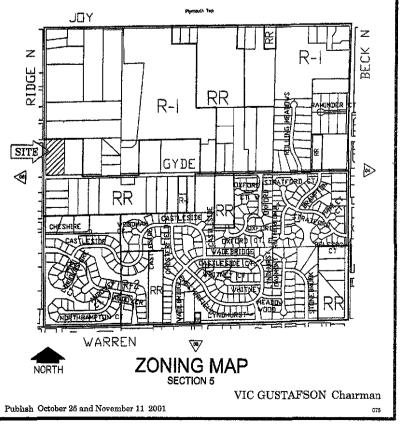

of 1943 of the State of Michigan as amended and pursuant to the Zoning Ordinance of the Charter Township of Canton that the Planning Commission of the Charter Township of Canton will hold a Public Hearing on Monday November 19 2001 in the First Floor Meeting Room of the Canton Township Administration Building 1150 S Canton Center Road at 7 00 p m on the following proposed amendment to the Zoning Ordinance

CEPELA REZONING CONSIDER REQUEST TO REZONE PARCEL NO 018 99 0009 002 FROM RR RURAL RESIDENTIAL TO R 1 SINGLE FAMILY RESIDENTIAL Property is located on the northeast corner of Gyde and Ridge Roads

Written comments addressed to the Planning Commission should be received at the above address prior to Thursday November 15 2001 in order to be included in the materials submitted for review





#### PLYMOUTH YOUR GUIDE EVENTS IN AND AROUND

### **AROUND TOWN**

#### TOY DRIVE

Mel's Golden Razor's annual toy drive for needy children, First Step and Mott Childrens Hospital Cash donations also taken for food and clothing for families, at 595 Forest Nov 23 to Dec 19 New and used toys in good condition Call (734) 455-9057 for further information

#### HOME PARTY

The Extreme Home Party Holiday Show being held noon to 4 p m Sunday, Nov 11 at Dance Extension on Joy in Canton Call (734) 254-0677 for further information

#### HOLIDAY BALL

St Joseph Mercy Hospital is presenting its 26thannual Holiday Ball at 5 30 p m Saturday, Dec 1, at the Michigan League, 911 N University, Ann Arbor Tickets are \$1,000 or \$1,250 per couple, corporate tables for eight or 10 guests are \$5,000 and \