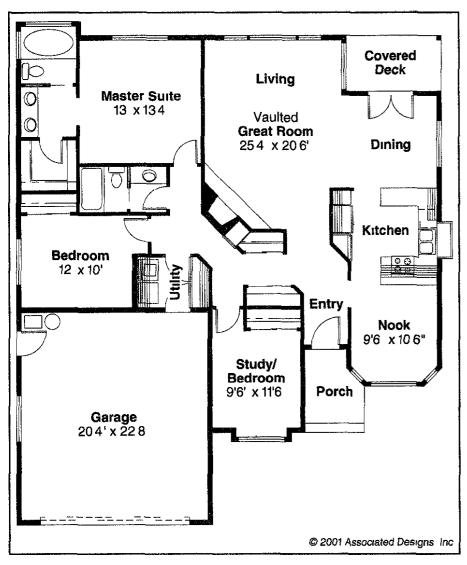

quality value charm this ft backs to park w/trees & walking path 2 /2 yr old 4 bedroom 2 5 bath colonial has it master suite on 1st floor 18x10 loft upstairs basement plumbed family room w/fireplace 3 bedrooms 2 5 baths Call Mark Riegal \$306 505 (D39617) **734-591-9200** \$306 505 (D39617)

NORTHVILLE

\$542 500

library w/cathedral ceiling

garage Call Betty Constant

over 2300 sq





(**★**)7E

CASTELLI 734 525 7900

RE/MAX PARTNERS







Owner/Agent (248)505-1024

70 W Long Lake Rd Troy

outs Howard Stanley Custom Homes 248 737 4000 248 683 9950 248 330 5850

floor laundry & 2½ car side entry garage Fresh neutral decor newer carpet new interior &

rooms & 2½ baths Living room & family rooms w/natural f replaces Florida

734 692 3880

\$159 900 734 261 0980

(734) 878 6163 \$189 900



### Home works well on a small lot

Designed for a narrow lot, the Danforth is a compact and informal home, economical to build as well as to heat

A comfortable large vaulted great room dominates the fam ily living area. Its fireplace, tucked into an angle near the kitchen, heats both rooms, and the hearth is wide enough to warm the whole family at once in winter

The kitchen has two dining areas, one for formal dining and the other for daily meals And it has an eating bar for snacks, as well The dining room, to the rear, is open to the great room and has double glass doors that open onto a small deck

Some families may prefer to reverse the functions desig nating the front facing room for formal dining If left as a nook, the family sewing machine might also find a welcome here

A front