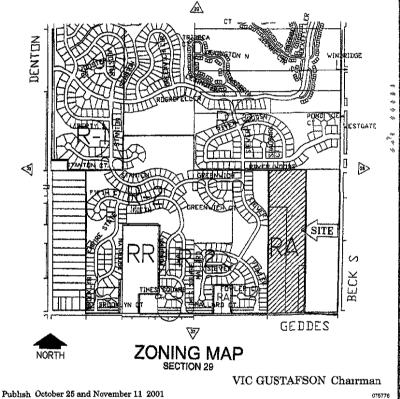

ning Ordinance of the Charter Township of Canton that the Planning Commission of the Charter Township of Canton will hold a Public Hearing on Monday November 19, 2001 in the First Floor Meeting Room of the Canton Township Administration Building 1150 S Canton Center Road at 7 00 p m on the following proposed amendment to the Zoning Ordinance GOFF/NEWTON/STREAMCO REZONING CONSIDER REQUEST TO REZONE PARCEL NOS 116 99 0003 000 116 99 0004 000 AND 116 99 0005 000 FROM RA RURAL AGRICULTURAL TO R 2 SINGLE FAMILY RESIDENTIAL Property is located on the north side of Geddes Road between Beck and Denton Roads

Written comments addressed to the Planning Commission should be received at the above address prior to Thursday November 15 2001 in order to be included in the materials submitted for review



| by writing or calling the following                  |
|------------------------------------------------------|
| David Medley, ADA Coordinator                        |
| Charter Township of Canton 1150 S Canton Center Road |
| Cantor MI 48188                                      |
| (734) 397 5435                                       |
| Publish November 8 and 11 2001                       |

**CHARTER TOWNSHIP OF CANTON** 

ACCESS TO PUBLIC MEETINGS

The Charter Township of Canton will provide necessary reasonable

auxiliary aids and services such as signers for the hearing impaired and

audio tapes of printed materials being considered at the meeting to

individuals with disabilities at the meeting/hearing upon two weeks notice

to the Charter Township of Canton Individuals with di