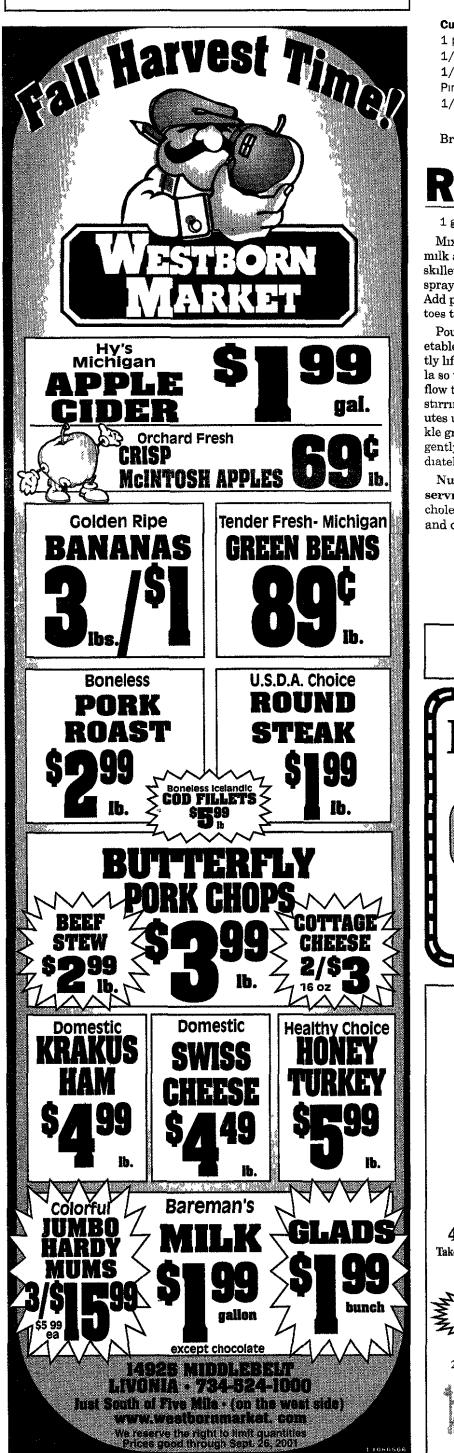

ups and stir-fries, and serve it with any meal or snack

Made from whole-wheat kernels that have been steamed, dried and crushed, bulghur can be found in most markets alongside the pasta and rice products, or perhaps in a specialty food section Some bulghur products contain other ingredients as well, which helps create interesting dishes

If you plan to make a bulghur your favorite stir-fry

## Learn to preserve your produce

serve your produce from your garden?

Do you know the safest and most updated methods?

Michigan State University Extension is offering a handson preservation course 10 a m to 2 pm Friday, Sept 28, in Demonstration Room A at the MSU Extension office, 640 Temple, in Detroit The cost of

ţ



Call Sheryl Leonard at (313) 833-3324 for information and to reserve a space



Recipes courtesy of chef Randy refrigerator to cool Whip eggs Emert

salad, follow the directions for

steaming the grain in boiling

water During the 20 to 30 min-

utes it is steaming, the rest of

the meal can be prepared If you

plan to use bulghur in a casse-

role, follow the directions for

mound of bulghur with chili or

fork to lighten the texture

## CIDER MILL BREAD PUDDING

### **Bread Mixture**

- 1 cup stale bread
- 1 cup stale cinnamon dough nuts
- 4 Tablespoons dried tart Michigan cherries
- 2 Tablespoons cinnamon

## Custard

- 1 pint milk 1/2 cup eggs 1/4 cup sugar Pinch salt
- 1/4 teaspoon vanilla

Bring milk to a scald and set in

## **Reynolds** from page D1

1 green onion sliced thin

Mix egg product, soymilk or milk and salt Spray nonstick skillet with butter flavo