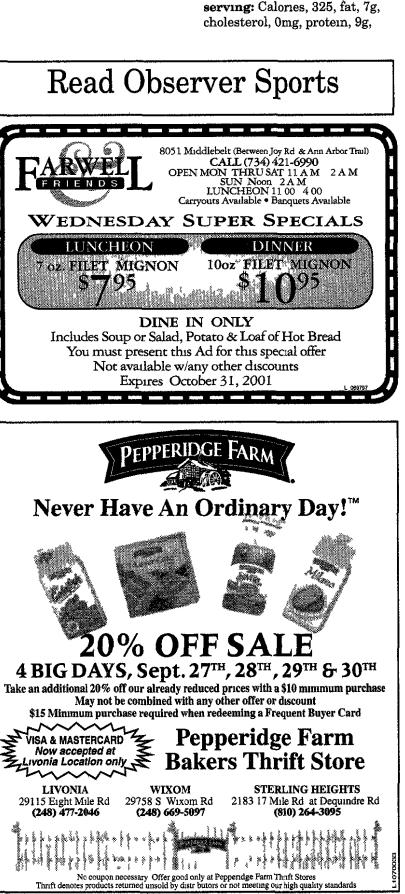

spoon extra virgin

Salt and freshly ground black

1 teaspoon fresh lemon juice der and let drain

1 1/2 cups fresh broccoli flo-In medium saucepan, cook bul ghur according to package direc tions

thin strips

Meanwhile, microwave broccoli florets in bowl with small amount of water until just barely tender. about 1 1/2 to 2 minutes Carefully transfer broccoli to sieve or colan

breast (6 ounces) cut into

In small bowl, whisk together lemon juice and oil In large bowl, place cooked hot bulghur Lightly toss with fork to separate kernels

1/2 gallon pasteurized apple

Combine all ingredients in a 3-

Once boiled remove from heat

quart saucepan and bring to a

boil, stirring occasionally

and enjoy

1/2 cup orange juice

1 cinnamon stick

spiced rum

cider

small diced 2 2/3 cup white wine



2 tablespoons canola oil 1 teaspoon baking powder 1/2 teaspoon baking soda

## Desserts from page D1

- 1/4 cup sugar
- 15 ounces ricotta cheese
- 8 ounces cream cheese
- 1 1/2 teaspoons vanilla
- extract 1 packet unflavored gelatin dissolved in 1/4 cup
- warm water 1/2 cup tomato jam
- For the crust

In a large bowl, combine pecans, vanilla wafer crumbs and sugar Add the butter and mix until all margarine is incorporated into the wafer mixture Press crust into the bottom and sides of an 8-inch spring form pan Place pan into the center of a preheated 350 degree oven and bake for 8 10 minutes or until the crust is set For filling

In a medium bowl, whip the heavy cream to soft peaks Add 1/4 cup sugar and continue to whip to form stiff peaks Set aside

In another bowl, beat ricotta and cre