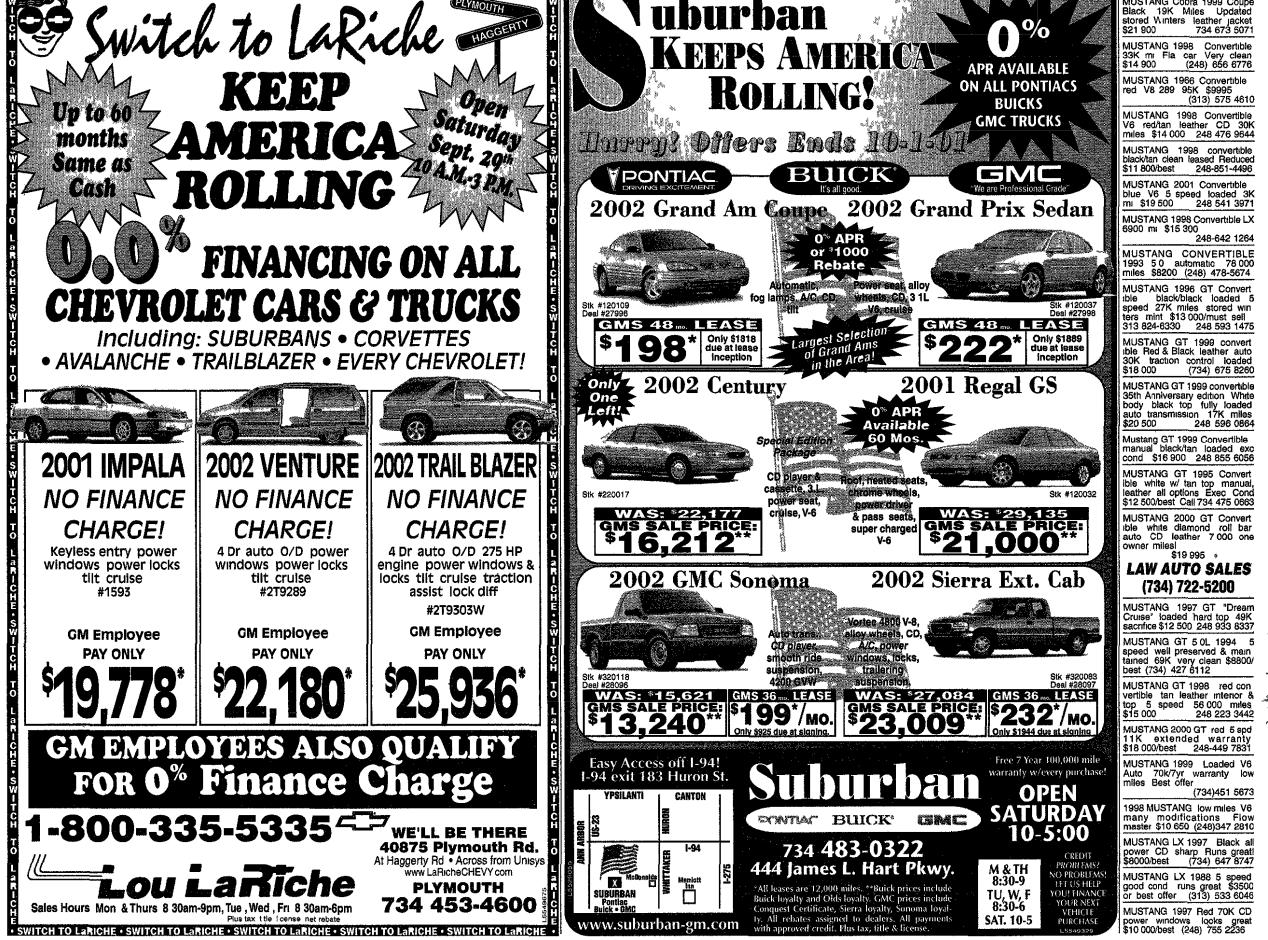

|                                                                                                                |                                                                                                                                                 | (104) 122 0442                                                                                                              |                                                                                             | 402.00/0031 013 003 4239                                                                                                                       | w/tan leather loaded<br>cond \$16 500/best<br>248 661 1<br>MUSTANG Cobra 1999 Co                           |



|                                                                                                                                                 |                                                                                                                                         |                                                                                                                                                                                                 | Sunda                                                                                                             | y, September 23, 2001                                                                                                         | 0&E