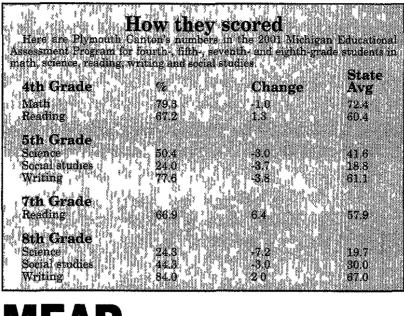

# **Science MEAP scores falling**

BY TONY BRUSCATO

STAFF WRITER

■ Plymouth-Canton school district officials agree the 2001 MEAP scores, released this week, show some changes need to happen in how the district approaches the teaching of science.

schools

tbruscato@oe homecomm netendThe latest MEAP test results indicate to Plymouth-Canton Schools officials a need for some changes in theaway science is taught in the middlem

Scores from tests taken by fifth and eighth-graders last winter are lower, and school administrators will make some short- and long term adjust ments

"Our science scores are down, but so is the state average," said Lon Rutkofske, director of secondary educational services "The middle school MEAP tests are more like high school tests, students have to explain their thinking, and that's more difficult to do"

In order to help students perform better on the science MEAP tests next year, Rutkofske said there will be a more integrated teaching approach to earth, life and physical sciences

"We tend to teach each subject separately However, we've found the MEAP has a more integrated approach to its questions," he said "We're going We'll be looking at the weak areas of the curriculum and address them before next year's testing.'

MEAP from page A1

In the long term, which could take a year or so, the middle school curriculum will be changed to teach the state stan dards That will mean adjustments for both students and teachers In the short term, Rutkofske said they'll make some adjustments in the way the current science curriculum is taught

"We'll be looking at the weak areas of the curriculum and address them before next year's testing," he said "We want to get the kids to the level they need to be to become successful We can't just sit by and let our kids languish just because we're in-between programs

Meanwhile, fourth and seventh grade reading scores are

"Students are doing better in reading for information, as compared to reading a story," said Rutkofske "It shows we're doing

'The middle school **MEAP tests are more** like high school tests. students have to explain their thinking, and that's more difficult to do.'

> Lon Rutkofske –Plymouth Canton schools

a good job of helping kids read for information, which is generally not interesting reading for them However, they're going to need more of that kind of comprehension as the tests get more sophisticated "

On the whole, Rutkofske said he's pleased with the district's results