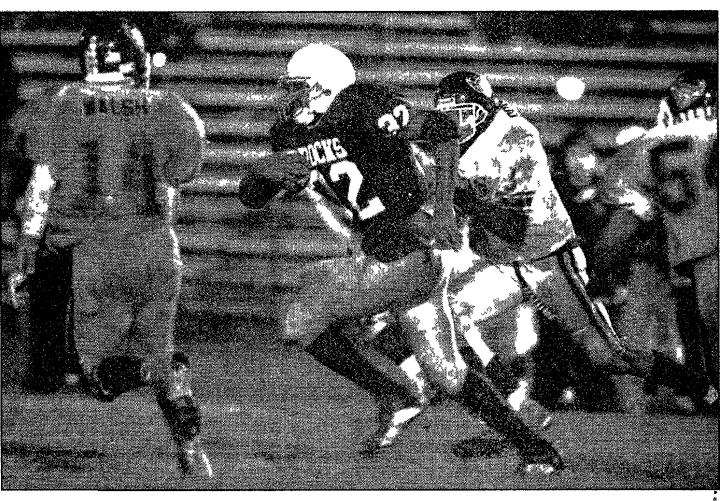

## BY ED WRIGHT STAFF WRITER

Playing on a field only a "mudder" could love, Plymouth Salem's Myron Covington kept his footing Friday night while everyone around him seemed to be slipping and sliding

The senior running back high stepped over Salem's rain-slicked field and through Farmington High's off balance defense for 162 yards and two touchdowns to lead the Rocks to an 18-12 vic tory

The win was a career first for Salem coach Bob Cummings following four season-opening setbacks Farmington dropped to 0-5

"It was a long time coming," a smiling Cummings said as he reflected on his milestone "I feel great for the team more than anything They've worked very hard all season and during the off-season, and they deserve a night like tonight, especially since it's homecoming

Covington set the early tone by rushing seven times for 45 yards on the opening drive which did not include a single pass

Farmington tied the game at 6 6 on the final play of the first quarter when quar terback Brad Walsh and senior running back Anthony Luttman hooked up on a 5 yard TD pass The score was set up two plays earlier when Falcon running back Preston Picard caught 2 pass in the flat and spinited p8 void t the Rock 6 yild

Please see SALEM FOOTBALL, B2

On the run: Salem's: Myron Covington (32, above) sprints away from Farmington's Brad Walsh (14) and Danny Preston. Covington got loose a lot, gaining 162 yards and scoring two touchdowns despite muddy conditions that left the field and sıdelines a mess (left)