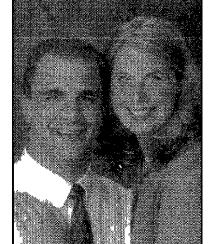

## A family affair Trip gives daughter 1st look at car her father invented

#### BY BRAD KADRICH STAFF WRITER bkadrich@oe.homecomm.net

For years, Nancy Corwin has been searching the internet, looking for tangible evidence of one of her grandfather's accomplishments the development of the Alter car

**Family affair:** Audrey Schmidt (in-driver's seat) and her husband Robert, along with Nancy and Mark Corwin, sit in the vintage Alter car on display at the Plymouth Historical Museum Schmidt's father, Clarence Alter, invented the car. Corwin is Alter's granddaughter The family members took a trip from Verona, Wisc, to view the car for the first tıme

But last week, mother and daughter, with husbands in tow, made the 400-mile trek from Wisconsin to Plymouth and got their first hands-on look at the Alter car

"Just seeing something I'd wanted to see for so long was wonderful," Audrey Schmidt said "It made his accomplishment more real for me It was worth the drive to fill in some blanks in my father's history, and to see the car '