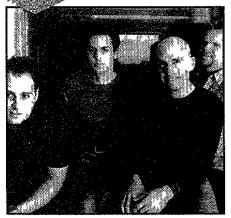

## Longtime Schoolcraft counselors retire from their 2nd 'family'

It's a good bet that over the last 30-plus years, tens of thousands of students have received advice from a trio of Schoolcraft College counselors who are retiring this summer

Sylvia Vukmirovich and John Witten came to Schoolcraft in 1967, with Ron Rogowski joining them in 1970 The three Livonia residents' careers span the time from the Vietnam War era, when they occasionally helped draftage men carry enough hours to qualify for draft exemptions, to the electronic revolution that allows instantaneous access to student information

"The students didn't know it, but they were giving me the opportunity to share in their lives," Rogowski said

**Colleagues:** Schoolcraft counselors Ron Rogowski (left), Sylvia Vukmirovich and John Witten all retired this past spring.