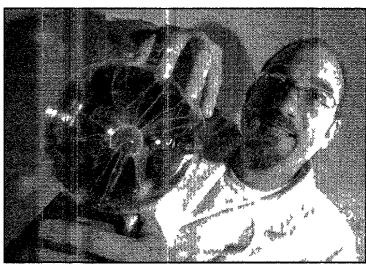

**Family affair:** Audrey Schmidt (in-driver's seat) and her husband Robert, along with Nancy and Mark Corwin, sit in the vintage Alter car on display at the Plymouth Historical Museum Schmidt's father, Clarence Alter, invented the car. Corwin is Alter's granddaughter The family members took a trip from Verona, Wisc, to view the car for the first tıme

But last week, mother and daughter, with husbands in tow, made the 400-mile trek from Wisconsin to Plymouth and got their first hands-on look at the Alter car

"Just seeing something I'd wanted to see for so long was wonderful," Audrey Schmidt said "It made his accomplishment more real for me It was worth the drive to fill in some blanks in my father's history, and to see the car '