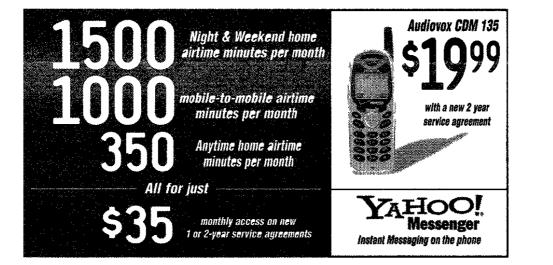

## get up to 3400 minutes

Sign up now for the AT&T Digital Advantage \$39.99 monthly plan and get: 400 anytime minutes

2000 night and weekend minutes

plus choose one of these:

1000 Mobile-to-Mobile minutes or nationwide long distance included

Sign up for 1000 Mobile to Mobile minutes or Nationwide long distance and well waive the monthly fee for one year Mobile to Mobile m nutes apply to calls placed to and from other AT&T Wireless subscribers while you are in the Mobile to Mobile Calling Area and on the

AT&T Wireless network Night and weekend minutes anytime minutes and Nationwide long distance available on calls placed from your Home Calling Area 2000 night and weekend minutes are available at no additional monthly charge for one year

#### And get up to \$80 cash back

#### It's like getting a **FREE** phone Nokia 5165 purchase price \$79 99 -\$40 00 mail-in phone rebate --\$40 00 mail-in service rebate \$ 0 00 final cost

Sales tax applies to original purchase price

YOUR WORLD. CLOSE AT HAND