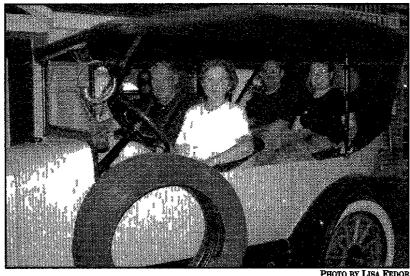

**Family affair:** Audrey Schmidt (in-driver's seat) and her husband Robert, along with Nancy and Mark Corwin, sit in the vintage Alter car on display at the Plymouth Historical Museum Schmidt's father, Clarence Alter, invented the car. Corwin is Alter's granddaughter The family members took a trip from Verona, Wisc, to view the car for the first tıme