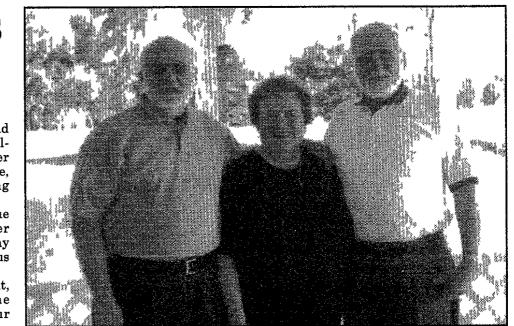

**Family affair:** Audrey Schmidt (in-driver's seat) and her husband Robert, along with Nancy and Mark Corwin, sit in the vintage Alter car on display at the Plymouth Historical Museum Schmidt's father, Clarence Alter, invented the car. Corwin is Alter's granddaughter The family members took a trip from Verona, Wisc, to view the car for the first tıme