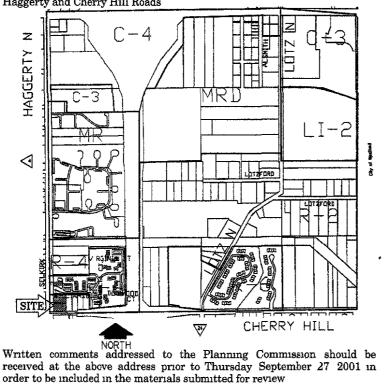

#### PLANNING COMMISSION CHARTER TOWNSHIP OF CANTON NOTICE OF PUBLIC HEARING

**PROPOSED AMENDMENT TO THE FUTURE LAND** USE MAP OF THE COMPREHENSIVE PLAN OF THE CHARTER TOWNSHIP OF CANTON, WAYNE COUNTY, MICHIGAN.

NOTICE IS HEREBY GIVEN pursuant to Act 168 of the Public Acts of 1959 of the State of Michigan as amended, and pursuant to the Comprehensive Plan of the Charter Township of Canton that the Planning Commission of the Charter Township of Canton will hold a Public Hearing on Monday October 1, 2001 in the First Floor Meeting Room of the Canton Township Administration Building, 1150 S Canton Center Road at 700 pm on the following proposed amendment to the Future Land Use Map of the Comprehensive Plan

POOLE/CERVI/SINGH FUTURE LAND USE AMENDMENT CONSIDER REQUEST TO AMEND THE FUTURE LAND USE MAP FROM LOCAL SHOPPING TO MEDIUM HIGH DENSITY RESIDENTIAL (UP TO 8 DWELLING UNITS/ACRE) FOR PARCEL NOS 051 99 0013 000 Haggerty and Cherry Hill Roads

VIC GUSTAFSON Chairman Publish August 30 and September 20 2001

Bac