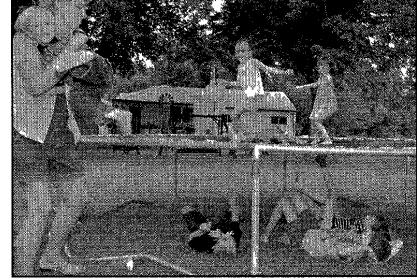

**Family affair:** Audrey Schmidt (in-driver's seat) and her husband Robert, along with Nancy and Mark Corwin, sit in the vintage Alter car on display at the Plymouth Historical Museum Schmidt's father, Clarence Alter, invented the car. Corwin is Alter's granddaughter The family members took a trip from Verona, Wisc, to view the car for the first tıme