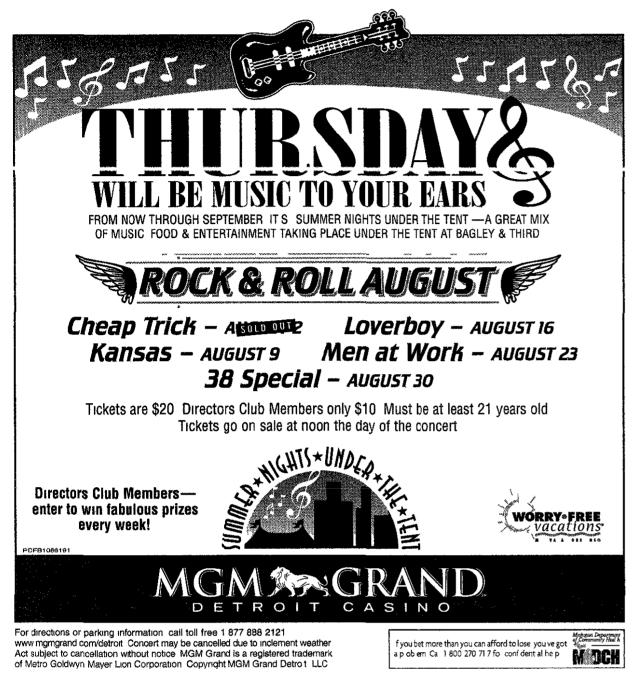

cked the festival's four stages with

local talent

will be a host of national and international artists, who'll know at least one thing coming into the festival - Detroit remains a great jazz town

"It's a great thing, to be able to recycle and give back to the com munity," James Carter said "And to let folks know that a cat doesn't leave here and that's it At least this one doesn't "

The eclectic saxophonist lived Also along for the celebration in Detroit until 1990, at which time he took up residence in New York City and became one of the hottest names in jazz

He hasn't performed at the lazz festival since 1995, but he hasn't been a stranger to the Motor City either

In the spring of this year, Carter set up with a recording crew for three days at Baker's Keyboard Lounge, where four



generations of Detroit jazz artists and Motor City luminar ies like Aretha Franklin pitched in to help Carter record a live album

Carter said the album, tenta tively called Live at Baker's JC and Friends, is slated for Jan uary release and he's still glow ing from the reception he received at the sold-out dates

"We had Kid Rock, Natalie Cole and Anita Baker in the audience, plus family and friends and all that good stuff from Detroit," Carter said .

The 31-year old jazz artist was also in Detroit weeks ahead of his scheduled performances at the festival to celebrate his mother's 75th birthday She was the one who got him into jazz in the first place by playing and singing along to records by the likes of Sarah Vaughan, Billie Holiday and Ella Fitzgerald

"There was always a sense of jo