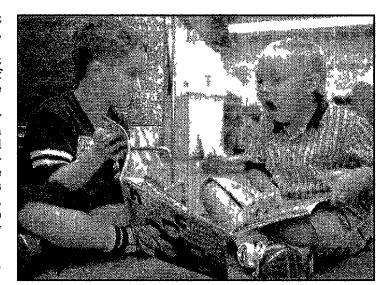

See FIRST DAY, A3

Reading and writing: Jesse Vickery, right, reacts as Brandon Gross shows him a cool picture in a book in Aprıl Hurt's first grade class at Farrand