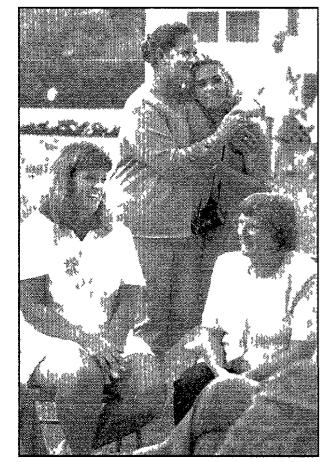

**Family affair:** Audrey Schmidt (in-driver's seat) and her husband Robert, along with Nancy and Mark Corwin, sit in the vintage Alter car on display at the Plymouth Historical Museum Schmidt's father, Clarence Alter, invented the car. Corwin is Alter's granddaughter The family members took a trip from Verona, Wisc, to view the car for the first tıme

But last week, mother and daughter, with husbands in tow, made the 400-mile trek from Wisconsin to Plymouth and got their first hands-on look at the Alter car

"Just seeing something I'd wanted to see for so long was wonderful," Audrey Schmidt said "It made his accomplishment more real for me It was worth the drive to fill in some blanks in my father's history, and to see the car '