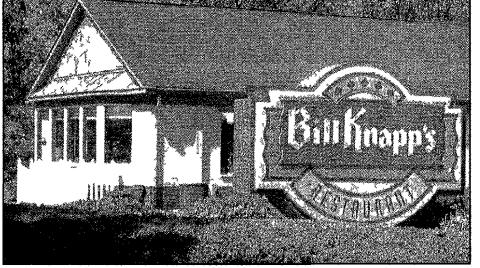

STAFF PHOTO BY PAUL HURSCHMANN

**Out of business:** The Bill Knapp's restaurant at Ann Arbor Road and Haggerty in Plymouth is now permanently closed

Tholey said the company's first concern is to find other employment for its displaced employees, who didn't find out they were out of a job until a mandatory meeting Saturday morning The Plymouth location had 27

Pine Mulch

Nuggets

#4039 111

#4039 035

STAFF PHOTO BY PAUL HURSCHMANN

**Sign of the times:** A sign in the window informs patrons that the Bill Knapp's restaurant at Ann Arbor Road and Haggerty in Plymouth is now permanently closed.