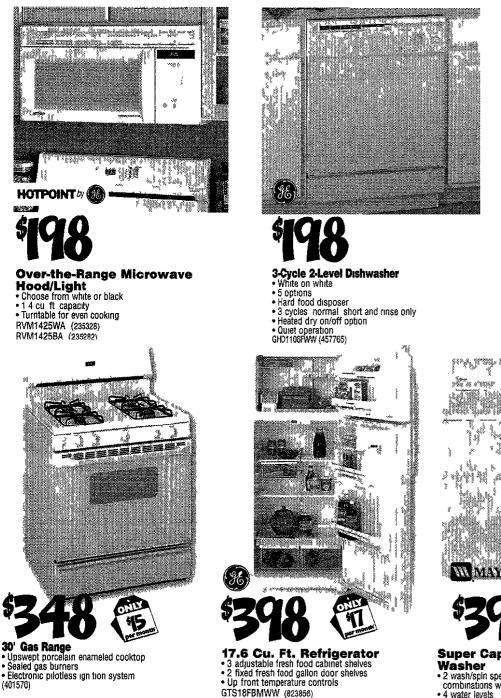

September through March Games will be played in the evenings For registration forms, see the web site at www rspi net Call John Wilson at (248) 471-0658 with questions or email him at john@rspi net, or call the Arctic Pond at (734) 207-7663 •The Retirees' Hockey league for over-50 players is resuming drop-in play Aug 21 at the Arctic Pond Ice Arena in Plymouth Cost 1s \$11 per game with play scheduled for 9 a m Tuesday and Friday mornings All Senior players are welcome Free coffee and doughnuts are provided after the games Call John Wilson at (248) 471-0658 with questions or email~ him at john@rspi net, or call the Arctic Pond at (734) 207-7663

1,000



electrical of water connection with shut-off valve Removal of all packaging Additional services available—ask any associate for details





white Telefort

i Maria

1 128 2

is , states

6-Cycle/35 Option Dishwasher • Choose from white of black • Wash system with 3 wash levels Dual filtration self cleaning system Hard food disposer (352680) (352038)



**Super Capacity** 2 wash/spin speed combinations with 8 cycles 4 water levels 3 wash/rinse water temperature selections LAT9356AAE (737387)

٤2

**Super Capacity Electric Dryer** Auto dry 4 cycle 3 temperature settings • Extra large opening MDE9206AYW (737403) Gas drye ava lable at extra cost

ALL CARE AND

30 ' Electric Range 50 cu ft self cleaning oven

 Lift up porcelain-enameled upswept cooktop
 Two 8 and two 6 plug in heating elements
 Removable 1 piece drip bowls (236173)



After \$50 Mail-In Rebate

with Dispenser White on white
 SmartWater<sup>TM</sup> Plus water a