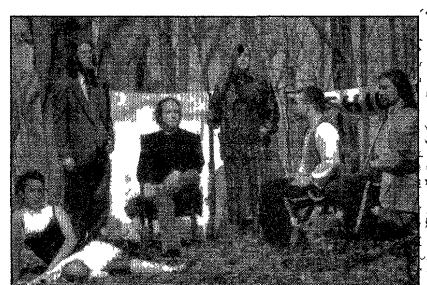

**Family affair:** Audrey Schmidt (in-driver's seat) and her husband Robert, along with Nancy and Mark Corwin, sit in the vintage Alter car on display at the Plymouth Historical Museum Schmidt's father, Clarence Alter, invented the car. Corwin is Alter's granddaughter The family members took a trip from Verona, Wisc, to view the car for the first tıme