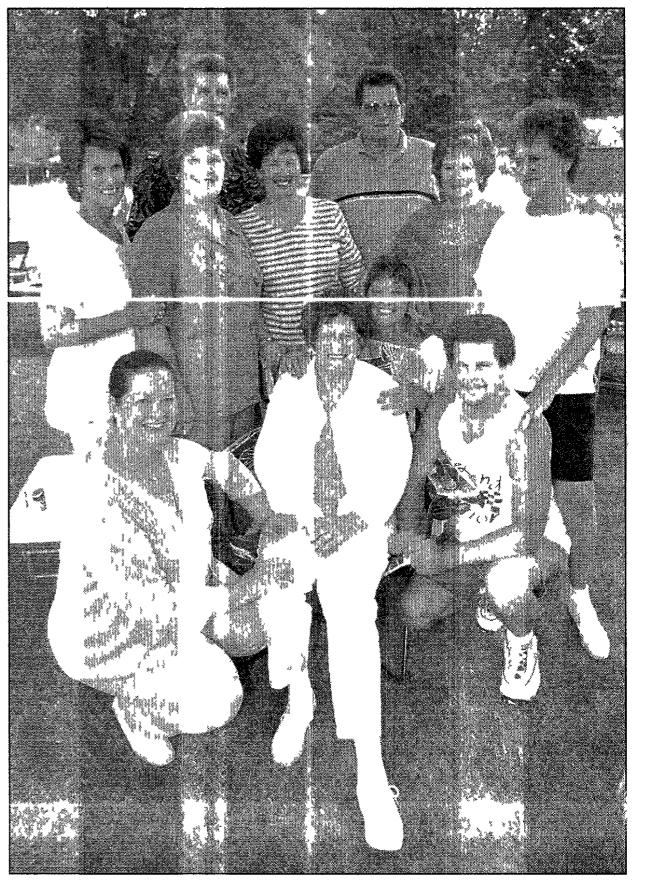

## A family affair Trip gives daughter 1st look at car her father invented

#### BY BRAD KADRICH STAFF WRITER bkadrich@oe.homecomm.net

For years, Nancy Corwin has been searching the internet, looking for tangible evidence of one of her grandfather's accomplishments the development of the Alter car

Periodically, Corwin would type "Alter car" into the search engine on her computer, and scan the globe electronically for a glimpse of the car With no luck

Until recently, when she found it on the Plymouth Historical Museum's Web site, setting in motion a family excursion to Plymouth to view a bit of family history

"It was my grandfather's car, and it was sometiming It always wanted to see," Corwin said "Every so often I'd do a search on the internet, and the Plymouth museum finally had its Web site up

The car was developed by Clarence Alter of Manitowoc, Wis, Corwin's grandfather, and built in Plymouth starting in 1914 Founders of the Alter Motor Car Company liked Plymouth because of its accessibility via the railroad

**Family affair:** Audrey Schmidt (in-driver's seat) and her husband Robert, along with Nancy and Mark Corwin, sit in the vintage Alter car on display at the Plymouth Historical Museum Schmidt's father, Clarence Alter, invented the car. Corwin is Alter's granddaughter The family members took a trip from Verona, Wisc, to view the car for the first tıme