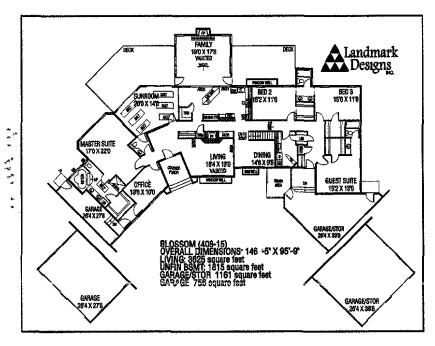

and schools

Ranches, Cape

G.E. Stove,

Dishwasher

Suite Plan

Cods, & Colonials

Microwave and

Jack & Jill Bath\

B10628

Premier locations

Realtors Welcome

PDF 069553



Sunday, August 12, 2001 O&E

Classifications 300 to 312

(★)5E





LIVONIA OFFICE

38705 SEVEN MILE RD., STE 150 (734) 591-9200 

# Garages in unique home plan have 4 bays

beautifully bricked home with quoins accenting the corners, arched windows and garage door openings, and a unique feature of two-car garages, one on each end of the home

It is rare that a home will have

The Blossom (408-15) is a four garage bays, but this 3,625 square foot home has them divided and extra storage added into one of them

> Bricked columns, adding eye appeal to the entry, flank the covered porch

Inside this massive home, the



the left The office has a small hall area that leads to the garage on the left The master suite has a half bath just outside the entry that opens into the sunroom

The master bath has an oversized corner tub with glass block accent There are two sinks, an oversized shower, a private linen closet and a large walk-in closet at the end

Skylights have been used throughout this side of the home, especially in the sunroom, which also has large windows along with sliding glass doors

The center of this magnificent home has the vaulted living room, formal dining room, kitchen, and a vaulted family room

The living room has a fireplace facing the front of the home Underneath the front windows is a window well, ideal for planting flowers

Through an archway 1s the formal dining room It also has a