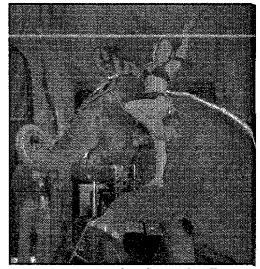

STAFF PHOTO BY PAUL HURSCHMAN Along for the ride: Nina the Elephant and "the Lovely Stephanie" perform during the afternoon per formance