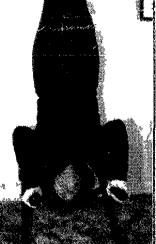

Sandi Cooper, executive director STAFF PHOTO BY PAUL HURSCHMANN of the Women's Head over heels: Cynthia Center of America The Ann

uses an inversion device for meditation.

"Yoga's been the glue that keeps me together " Gray said "It's the groundedness It's called following your bliss It's your own internal, Holy Grail'