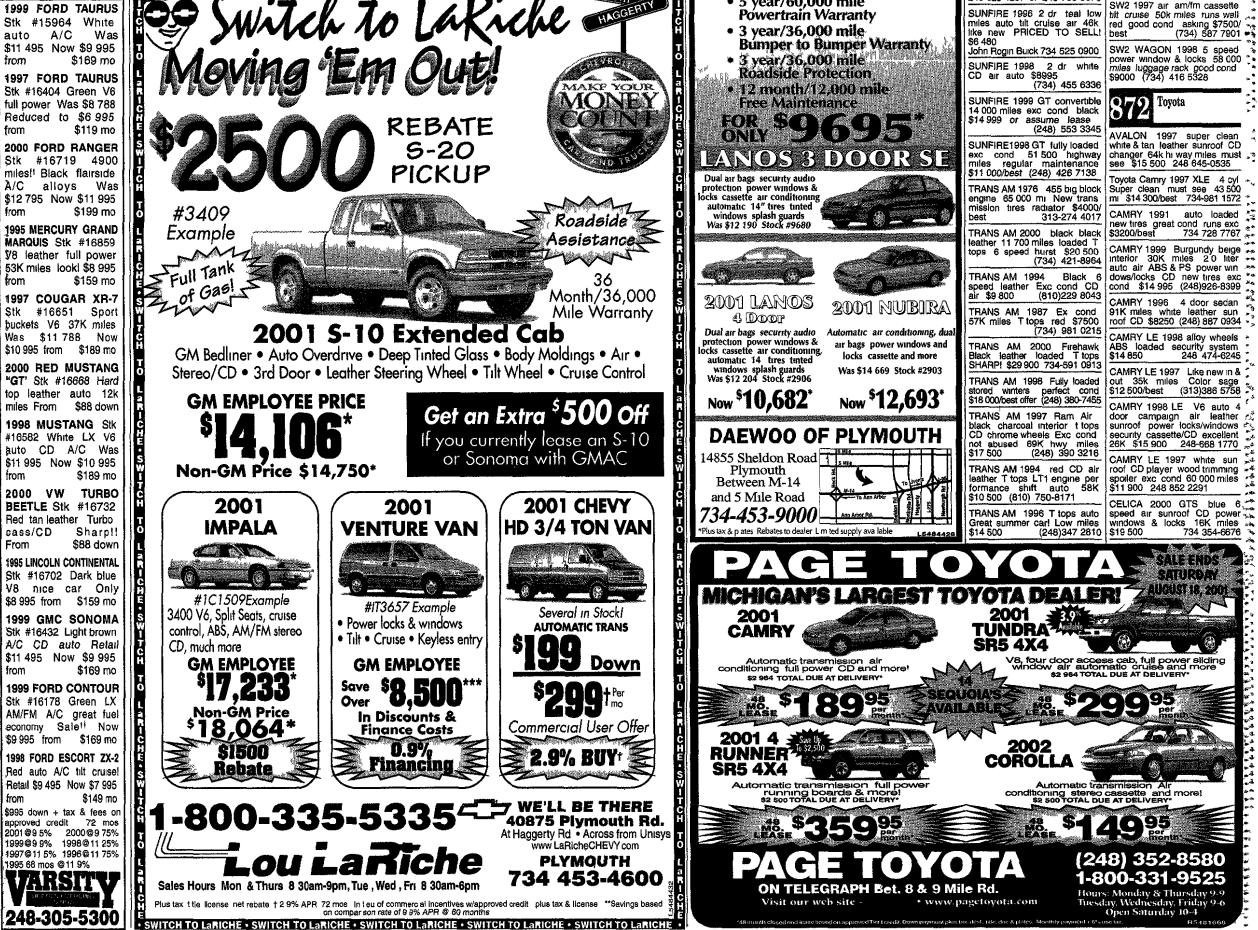

| 1 AVI                                                                                                                    | HAGGERTY                                                                                                           | • 5 year/60,00<br>Powertrain V                                                                                               | u mile<br>Varranty                                                                                                             | SUNFIRE 1996 2 dr teal low                                                                                                 | SW2 1997 air am/fm cassette<br>tilt cruise 50k miles runs well                                                        |





**Bi-Weekly** Wednesday **Auctions Starting** August 15th! **Pre-Registration** required to bid.



**Premier Auto Auction** 6345 N. Hix Road Westland, MI 48185



"YOUR NEIGHBORHOOD AUTO AUCTION"

**Auction Preview** 5:30 p.m. - 6:30 p.m. **Prior To Auction** 

## Auction begins 6:30 p.m.

| · · · · · · · · · · · · · · · · · · · |                         |          |             |
|---------------------------------------|-------------------------|----------|-------------|
|                                       | ļ                       | 96       |             |
|                                       | Ann Arl                 | oor Road |             |
| 1 275                                 | bA XI                   | Newburgh | Warren Road |
| F