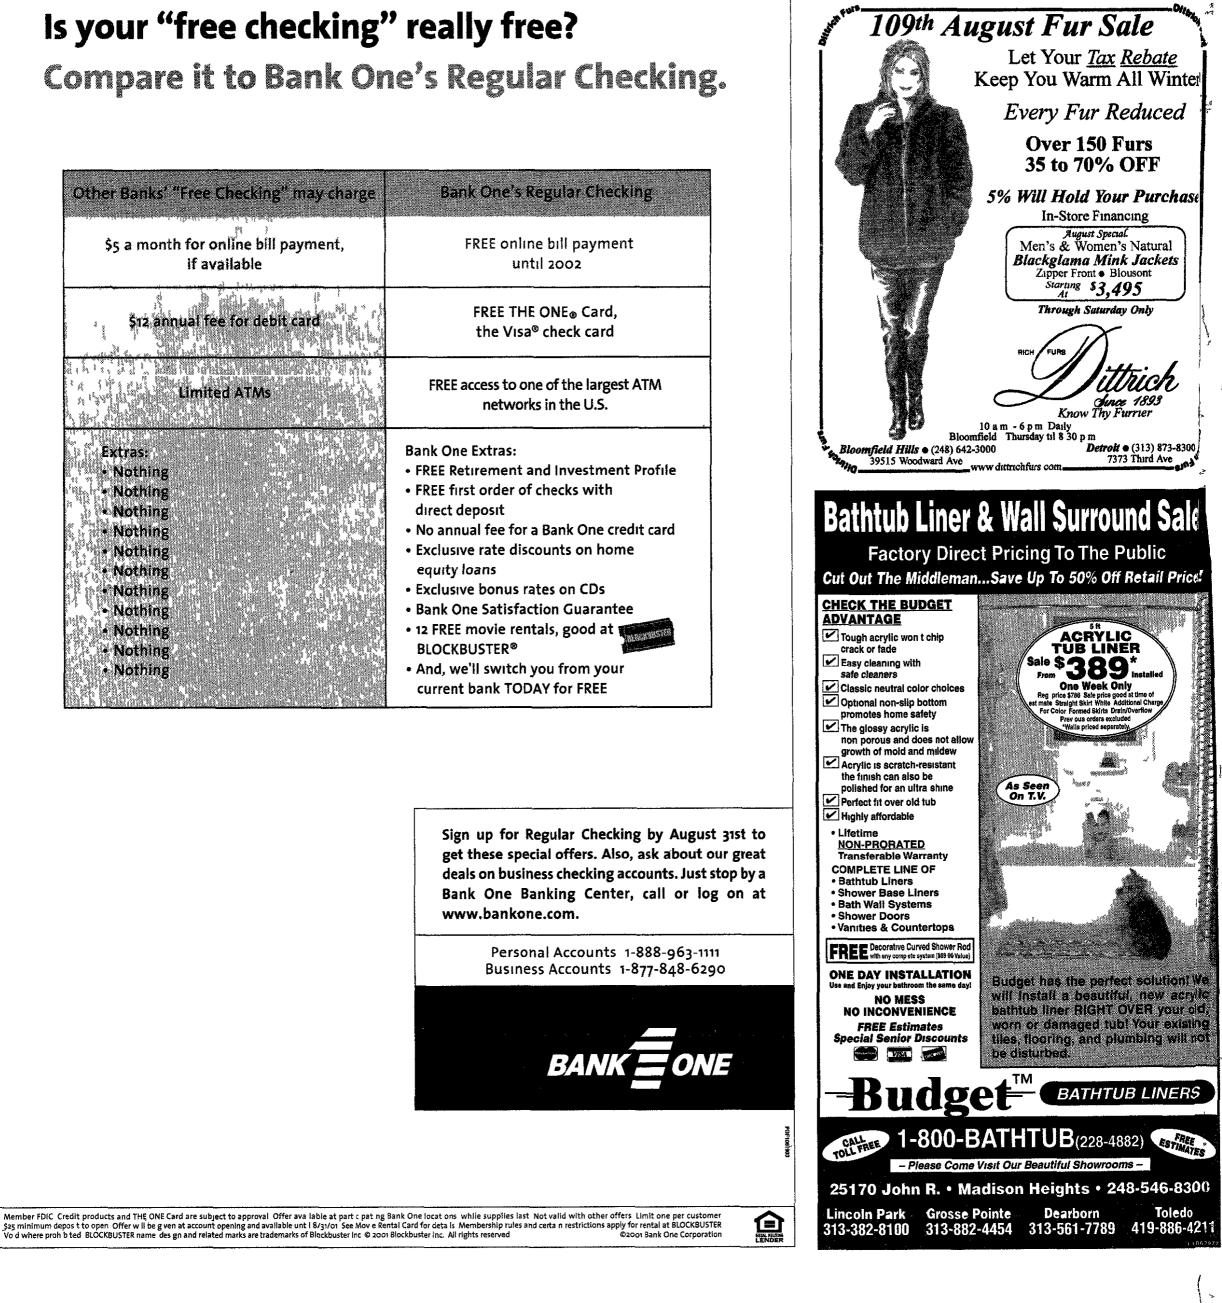

# Is your "free checking" really free?

| Other Banks' "Free Checking" may charge              | Bank One's Regular Checking            |
|------------------------------------------------------|----------------------------------------|
| \$5 a month for online bill payment,<br>if available | FREE online bill payment<br>until 2002 |
| Criannial Fac for dabit card                         | FREE THE ONE® Card,                    |