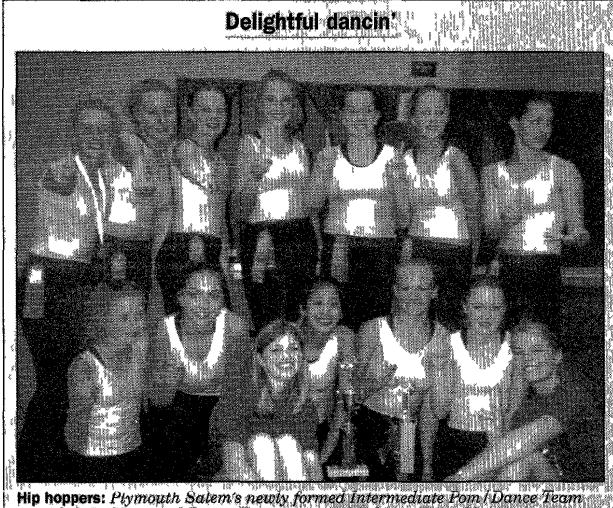

**Hip hoppers:** Plymouth Salem's newly formed Intermediate Fom/Dance Team attended the Universal Dance Team camp at Michigan State University recent ly, and brought home a first place trophy in the junior varsity division. The idea of the team is to increase school spirit by allowing more students to participate in the current Rockette team program, organizers said. Aileen Balatico, the current Salem Rockette Pom/Dance team, is advisor to both squads. The intermediate team is coached by Nichole Barrett and Laura Novkov, both former Rockettes. Pictured are (back, l-r) Melissa Lachowski, Marissa Brooks, Ashley Schopieray, Lisa Stemmerman, Kristing Zaumseil, Missy Mestrovich and Kate Geary; (middle, l-r) Janice Markwood, Emily Nicoeau, Shelley Catalan, Kristen Dobias and Jennifer Furniss; (front, l-r) Barrett and Novkov. Not pictured are Heather Cornell, Emily Arble, Courtney Gromacki and Imari Patel.