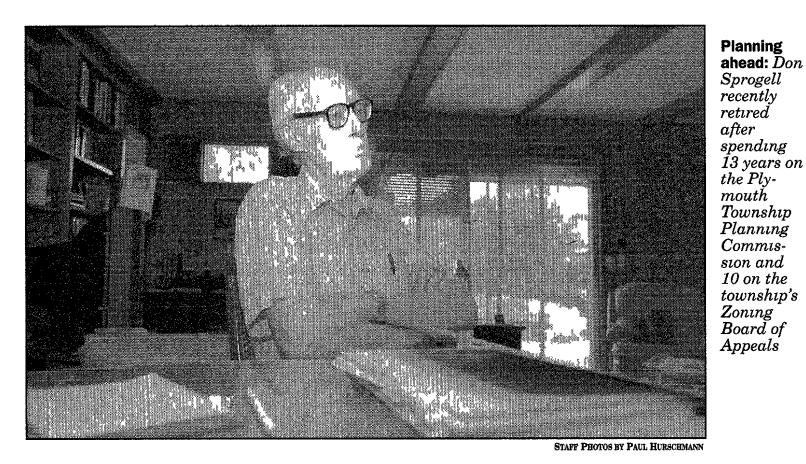

## Commissioner leaves front-row seat on development

#### BY KURT KUBAN STAFF WRITER kkuban@oe.homecomm.net

Don Sprogell has watched Plvmouth Township grow up In fact he has had a front-row seat as the township's rural landscape has given way to major highways, expensive subdivisions and hi-tech office complex-

In the last dozen years, Sprogell has had a voice in the pace and shape of that development

The 71-year-old resident recently resigned his positions from two of the township's most important governmental bodies when it comes to growth On June 30, he stepped down after 13 years as a member of the planning commission and a 10year stint on the zoning board of appeals