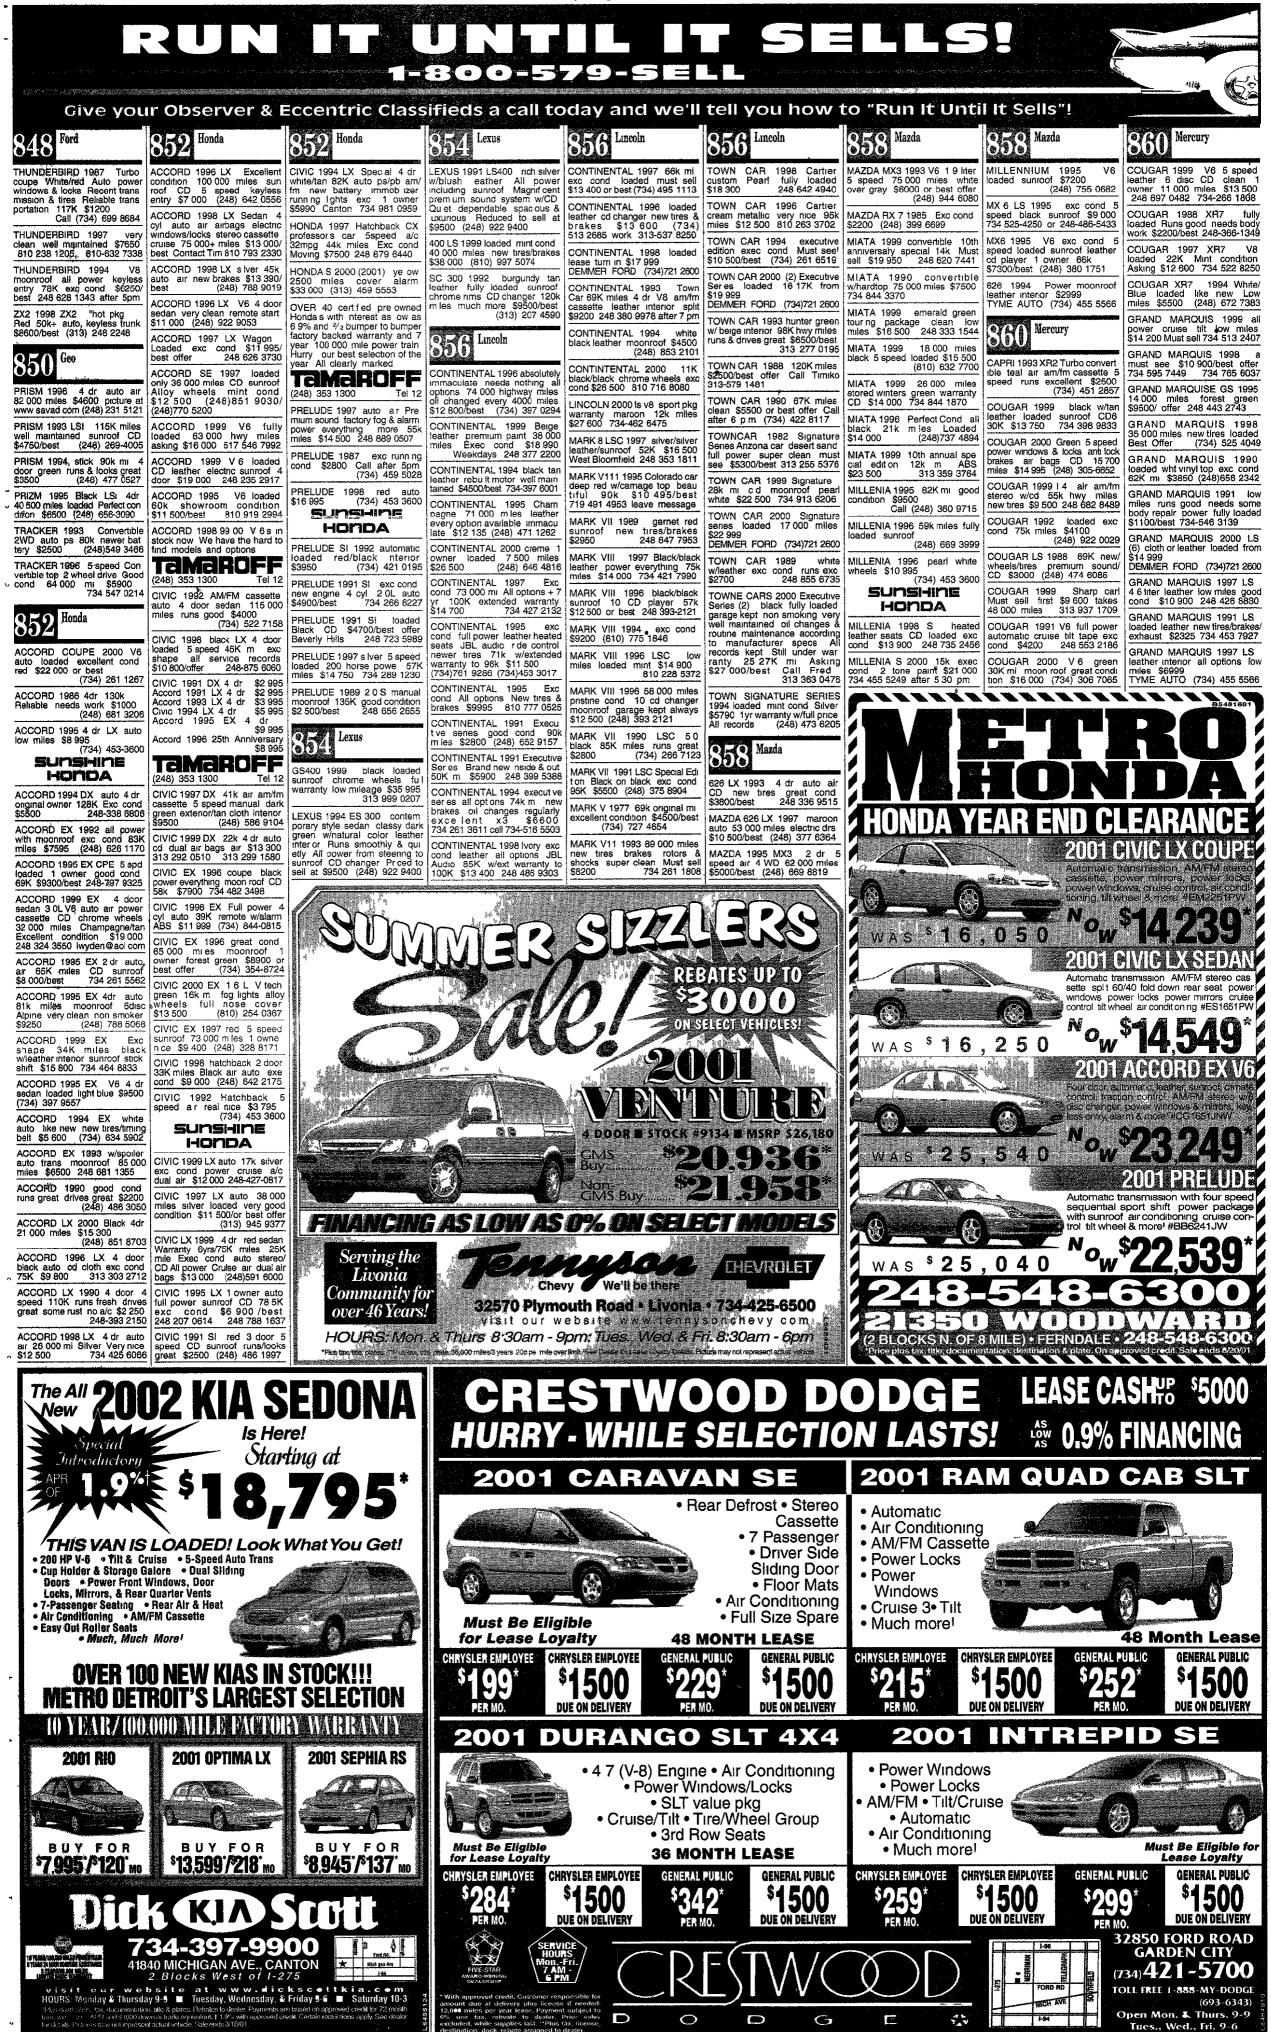

| driver auto 68 000 miles air                                                                                         |                                                                                                                           | moon roof V 8 loaded                                                                                                |                                                                                                           | southern non smoker of                                                                                                                     |



Sunday, August 12, 2001 O&E

Classifications 815 to 860

(★)5H



| 6H(★)                                                                       | Classifications 815 to 872                                                                                                                             |                                                                                                                        | O&E                                                                                                                      | Sunday, August 12,                                                                                                 | 2001                                                                                                                         |