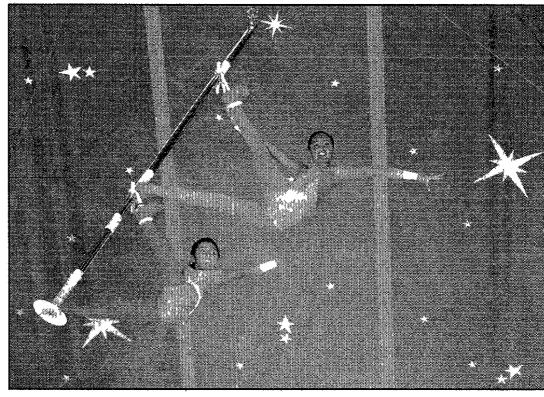

#### **High-flying excitement**

STAFF PHOTO BY PAUL HURSCHMANN

Awe-ful watchers: Ben Borski, 5, from left, Nolan Corker, 2, Kelsey Cornish, 2, and Christian Borski, 2, all of Plymouth, enjoy the show at the Aug 4 performance of the Kelly Miller Circus The traveling circus was in town for two performances and, despite temperatures at or above 90 degrees, were well received by sellout crowds For more on the circus, sponsored by the Plymouth Lions, please turn to page A2.

# Sellout crowds flock to see circus

BY BRAD KADRICH STAFF WRITER bkadrich@oe.homecomm.net

The Big Top was a hot topic last weekend, in more ways than one

On a day when the mercury sat around 90, some 3,000 people ignored the heat and sat eagerly beneath the Kelly Miller Circus tent, enjoying the antics of clowns and the performances of all the acts as the Plymouth Lions Club once again brought the circus to town Aug 4