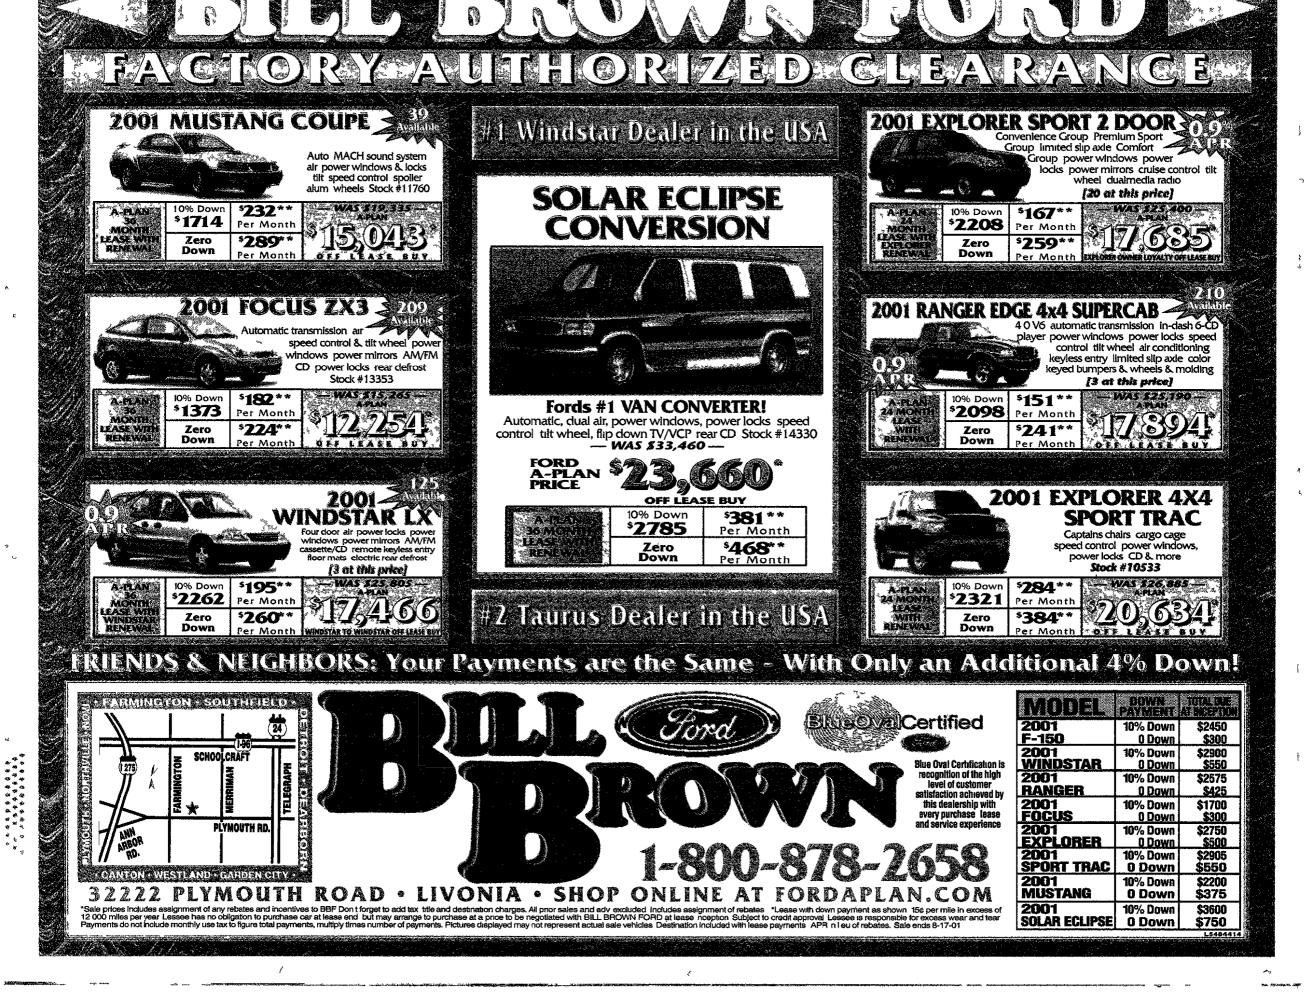

t mid-grade, often V6 powered competition

Speaking of V8s, Jeep's optional 4 7-liter overhead cam V8, as found in my test vehicle, produces 235 hp and 295 pound/feet of torque Though it pales in comparison with the Navigator's only engine, the 300 hp and 355 pound/feet of torque 5 4-hter DOHC V8, and the Escalade's 6-liter pushrod V8 that puts out a whopping 345 hp and a stump pulling 388 pound/feet of torque, due to its smaller size and lower weight the Grand Cherokee's acceleration is admirably robust

Plymouth District Library 223 S, Main Street

Plymouth, Mich. 48170

Classifications 520-784

When it comes to putting all that power to the ground, the Navigator, as the luxury version of Ford's Expedition, uses the Ford's 4speed automatic transmission and "Control

Please see JEEP, H2



### leep from page H1

Trac" 4WD system with low-range gearing The Escalade also uses a 4-speed automatic but its full-time 4WD system has no low range

The Jeep, however, features two 4WD systems, and when coupled to the optional larger displacement V8, a 5-speed automatic Option one is the "Selec-Trac" full-time, 2-speed with shift-on-thefly ability The system includes a low-range mode and allows for 2 or 4-wheel-drive mode, full- or part-time 4WD Option two is the "Quadra-Trac II" on-demand system that utilizes a gerotor coupling to automatically send torque to the front drive shaft when wheel slippage occurs It also includes a low-range mode

My test Grand Cherokee went one better and featured the Quadra-Trac II system coupled to "Vari-Lok" axles, the combina tion of which is known a