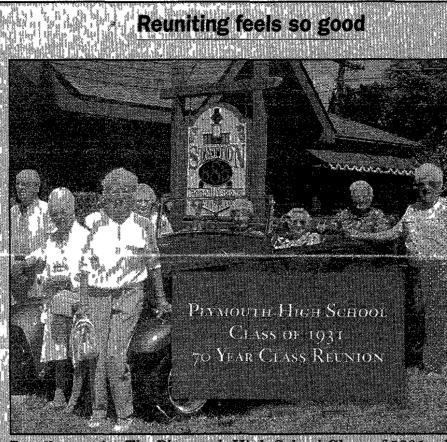

#### SUMMER ADVENTURE

local service projects, crafts, Bible stories,

**Together again:** The Plymouth High School Class of 1931 celebrated its 70-year class reunion earlier this summer with a luncheon at Station 885 in Plymouth. The class had 79 graduates in 1931; 11 of them made it to the reunion. Pictured are Arnold Hix, June (Sewell) Hix, Viola (Luttermoser) Pedersen, Mildred Ash, Amy (Blackmore) Bertrand, Mildred (Burch) Foege, Bernard J. Curtis, Arbutus (Williams) Munch and Norma (Savery) Schmeman. The car is a 1931 Ford Roadster with a rumble seat. Classmates unable to attend the reunion included Lydia (Joy) Geng, Kathryn (Pennell) Hanson, Steve Horvath, Margaret (Straub) Kisabeth, Margery (Van Amberg) Morrison and Jean (Strong) Taylor.