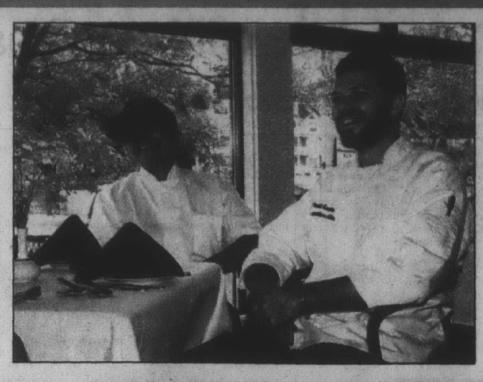

Visiting: Bette and Paul Bieritz visit with two members of the Masai tribe. The young man next to Paul is the tribe's chief.