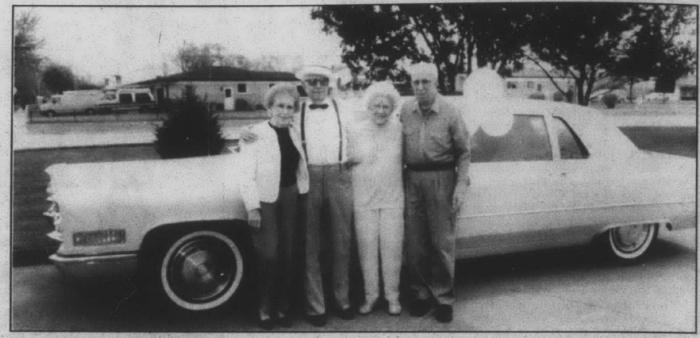

## Peace Corps worker finds love and life south of the border

Gathering: Douglass de Anez of Bolivia and his wife, Nicole Broccardo de Anez, visit with her parents, Shirley and Louie Broccardo. Shirley Broccardo owns Unique Accessories in Plymouth.