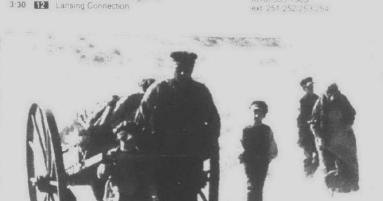

Disrepair: This is the J.J. Peters Roadhouse on Ann Arbor Road. The bar-restaurant has been deteriorating for some time and causing headaches for Plymouth Township.

## Township files complaint against Roadhouse owners

Township officials have had enough with the deteriorating condition of the J.J. Peters Roadhouse on Ann Arbor Road, and are headed to court to settle the mat-

The old Roadhouse bar-restaurant will hit the road, if Plymouth Township officials have their way in

The business, most recently known as J.J. Peters Roadhouse, is at 47660 Ann Arbor Road, just east of where Ann Arbor Trail splits from Ann Arbor Road.