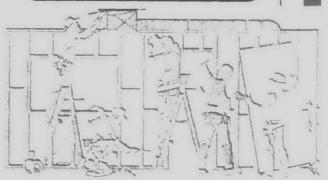

They were fortunate to see all the big five animals, lion, elephant, leopard, rhino, and Cape buffalo. In all they saw over 30 species, including giraffe, cheetah,

Photographing: These are photographs taken while the Bieritzes traveled in Kenya and Tanzania. The animals were in: game parks, where they are protected. The animals are used to humans visiting in vans, which allowed for great photographs.

Visiting: Bette and Paul Bieritz visit with two members of the Masai tribe. The young man next to Paul is the tribe's chief.