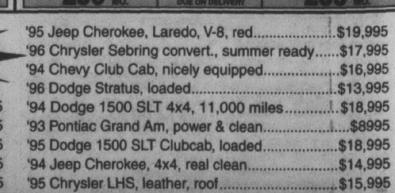

|
| '95 Dodge Neon Sport\$9995                                  |
| '95 Dodge Stratus ES, moon roof, only 10,000 miles.\$14,995 |
| '95 Dodge Intrepid, moon roof, lease turn in\$14,995        |
| '95 Dodge Intrepid, low miles\$14,995                       |
| '96 Dodge 1500, 4x4, with fiberglass top\$19,995            |
| '94 Dodge 1500 4X4 SLT only 11,000 miles\$18,995            |
|                                                             |

| '94 Ford Explorer, 4x4, power everything | \$17,995 |
|------------------------------------------|----------|
| '95 Dodge Neon, auto., air               | \$9995   |
| '96 Dodge B-250, work van, air, auto     | \$15,995 |
| 95 Dodge 1500, regular cab, 4x4          | \$18,995 |
| '96 Plymouth Grand Caravan, real nice    | \$19,995 |











32850 FORD ROAD GARDEN CITY

97 0

effort. Cl an effort trade effe of the we

> condition as rear s trol, if yo convenier And Sil don't min key-in-igr no end is

even get ramp from ing its litt My kid has a cu they're in seat, in th folding se bins. You

bile. There's space to p front glov you wish. -- one can the other with you. The gre

beer is the

the front

phone, a

**MOTUA** CONTIL

This Class

FOX F

810-852 PROBE 1990, LX, a runs grea, \$1850. TYME AUTO. PROBE LX - 1990 le roof, air, excellent o best. Eves:

PROBE 1995 SE Red. \$11,450. Blackme

Plymouth Road (313) 45 SABLE, 1990 GS \$5500/best

TAURUS 1992 bu highway miles, m \$5000/best TAURUS 1996 4 do air, 6 cylinder, powe cruise, tilt, ABS bra choose starting from DEMMER FORD

TAURUS 1992 -55,000 miles. \$7095. TAUR