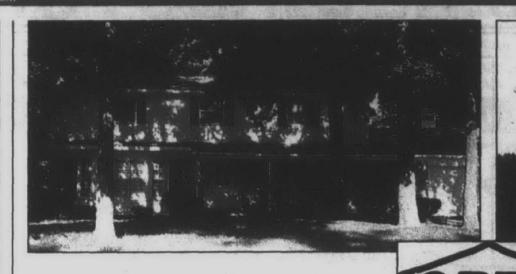

Disrepair: This is the J.J. Peters Roadhouse on Ann Arbor Road. The bar-restaurant has been deteriorating for some time and causing headaches for Plymouth Township.

## Township files complaint against Roadhouse owners

Township officials have had enough with the deteriorating condition of the J.J. Peters Roadhouse on Ann Arbor Road, and are headed to court to settle the mat-

The old Roadhouse bar-restaurant will hit the road, if Plymouth Township officials have their way in

The business, most recently known as J.J. Peters Roadhouse, is at 47660 Ann Arbor Road, just east of where Ann Arbor Trail splits from Ann Arbor Road.