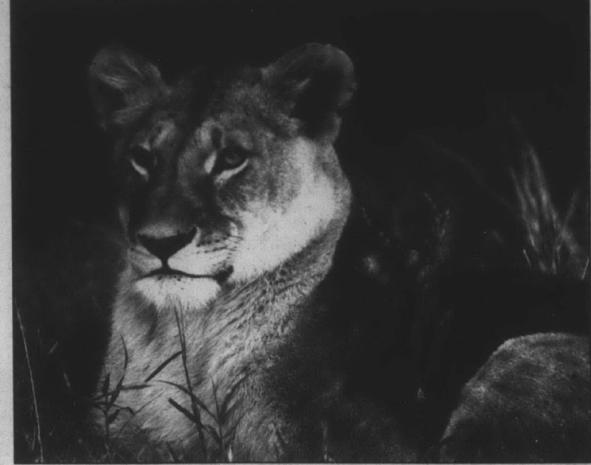

They were fortunate to see all the big five animals, lion, elephant, leopard, rhino, and Cape buffalo. In all they saw over 30 species, including giraffe, cheetah,

Photographing: These are photographs taken while the Bieritzes traveled in Kenya and Tanzania. The animals were in: game parks, where they are protected. The animals are used to humans visiting in vans, which allowed for great photographs.

Visiting: Bette and Paul Bieritz visit with two members of the Masai tribe. The young man next to Paul is the tribe's chief.