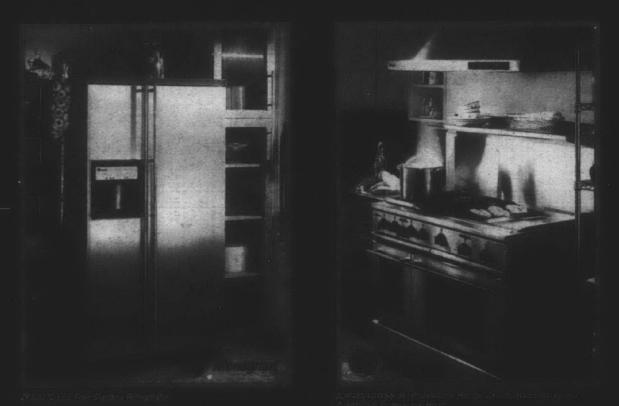

When asked what did surprise him about this country, Douglass said it was his mother-in-law's kitchen, in particular her stove. It has no burners. "He thought it was like a UFO or a space kitchen," said Broccardo de