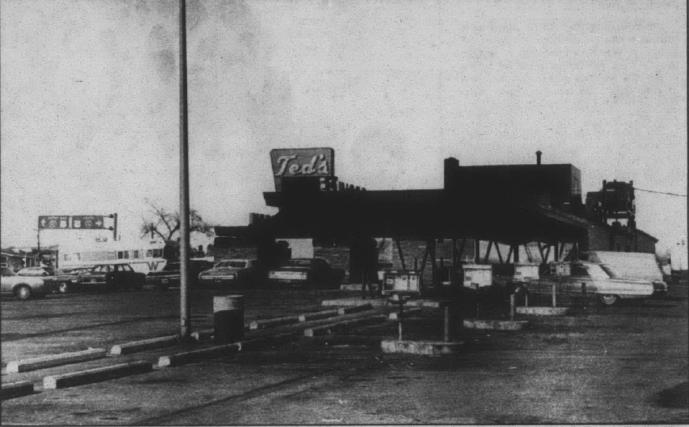

Disrepair: This is the J.J. Peters Roadhouse on Ann Arbor Road. The bar-restaurant has been deteriorating for some time and causing headaches for Plymouth Township.

## Township files complaint against Roadhouse owners

Township officials have had enough with the deteriorating condition of the J.J. Peters Roadhouse on Ann Arbor Road, and are headed to court to settle the mat-

The old Roadhouse bar-restaurant will hit the road, if Plymouth Township officials have their way in

The business, most recently known as J.J. Peters Roadhouse, is at 47660 Ann Arbor Road, just east of where Ann Arbor Trail splits from Ann Arbor Road.