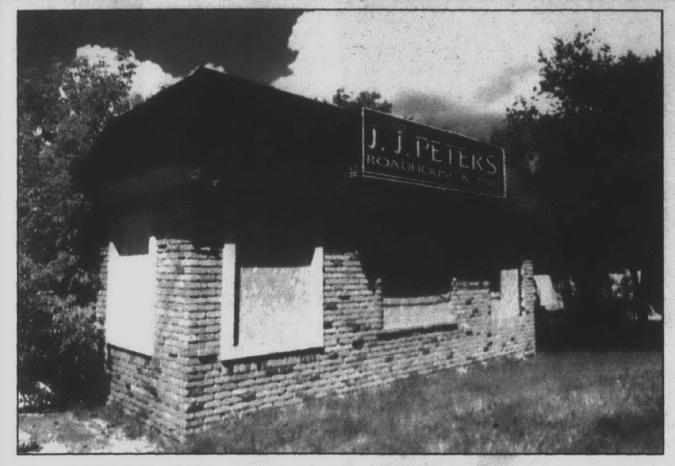

Disrepair: This is the J.J. Peters Roadhouse on Ann Arbor Road. The bar-restaurant has been deteriorating for some time and causing headaches for Plymouth Township.

## Township files complaint against Roadhouse owners

Township officials have had enough with the deteriorating condition of the J.J. Peters Roadhouse on Ann Arbor Road, and are headed to court to settle the mat-

The old Roadhouse bar-restaurant will hit the road, if Plymouth Township officials have their way in

The business, most recently known as J.J. Peters Roadhouse, is at 47660 Ann Arbor Road, just east of where Ann Arbor Trail splits from Ann Arbor Road.