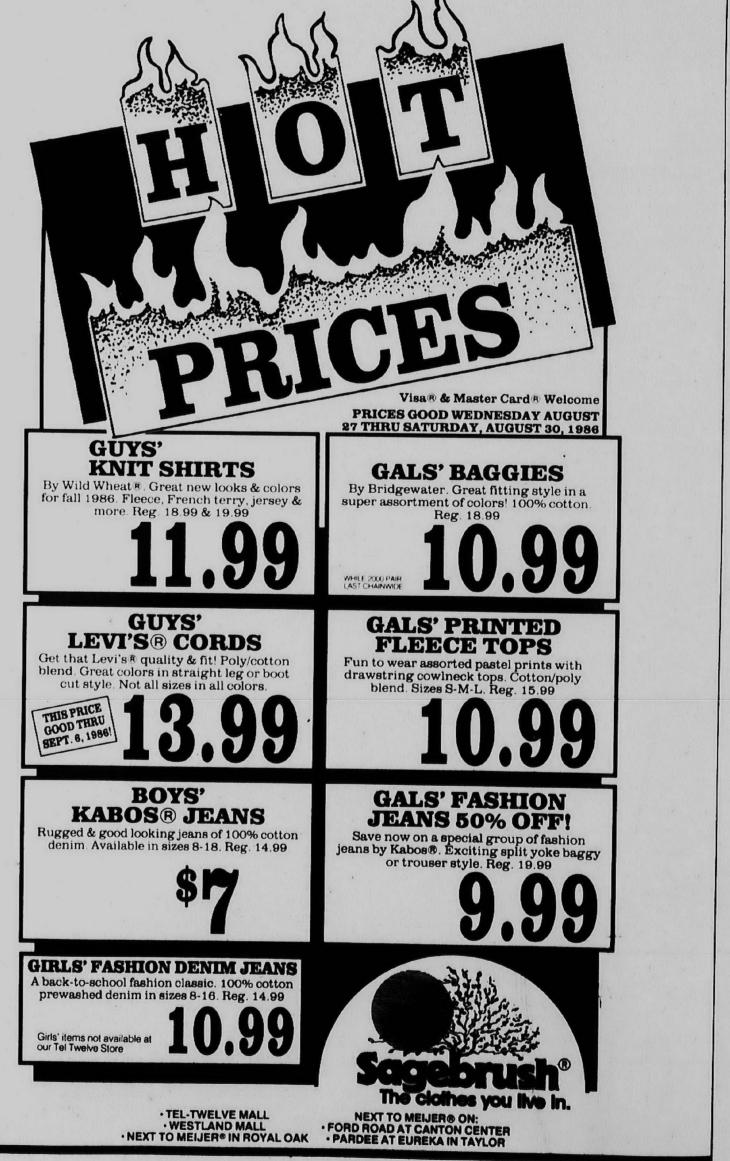

gan Avenue at Sheldon. Site Manager Madeline Carpenter, 397-1000 Ext. 278.

Home-delivered meals are provided to eligible senior citizens who are homebound and unable to attend the nutrition site. Volunteers to deliver the homebound meals always are needed for both sites. For home-delivery information, call 453-2525.

----"Shear-Delight" DENTISTRY FOR ADULTS AND CHILDREN Beauty Salon **ROBERT R. SIMMONS, D.D.S.** PERM \$20 ong & Tinted Hair Extra IN AN EFFORT TO PROMOTE GOOD DENTAL HEALTH HAIR CUT **CLEANING & POLISHING NECESSARY X-RAYS** PLEASE CALL **COMPLETE DENTAL EXAMINATION** 339 CENTER ST. 348-6780 WARREN AT VENOY NORTHVILLE FOR LOW FEE OF \$25 Behind Amantea's Restaurant **New Patients Only** (Next to Hardees) 525-6333 SAT. & EVES. APPOINTMENT AVAILABLE 24 Hour Emergency -COUPON-



n

t

ir

#### HEAD START RECRUITING

Plymouth-Canton Head Start is recruiting children for the 1986-87 school year. The program is sponfederal government at no charge. Children must be 3 or 4 years old on or before Dec. 1, 1986, and income eligible. The program is at Central Middle School

Four-year-olds attend morning classes four days a week and a limited number will be served in a Home Visit program. Breakfast and lunch are served each day and bus transportation is provided on an established route.

#### RAINBOW CHILD CARE

The Friendly Rainbow Child Care & Learning Center is accepting regsored by the school district and the istration for fall sessions. Classes are available for children ages 21/2 to 12. The center, 42290 Five Mile at Bradner in Plymouth, provides child care, drop-in