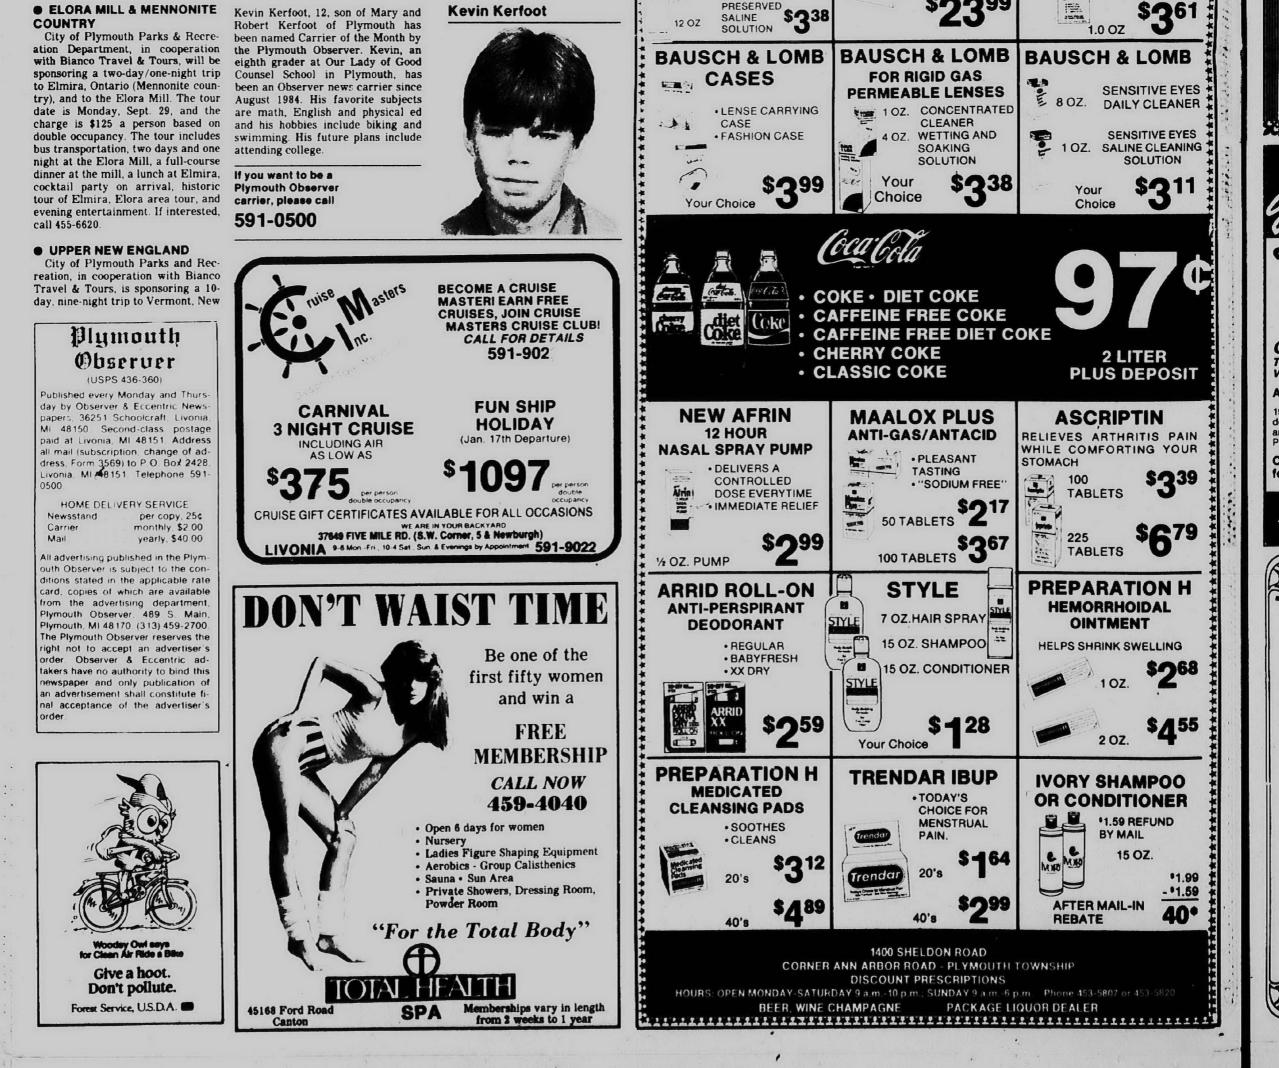

## carrier of the month Plymouth

Kevin Kerfoot, 12, son of Mary and

#### **Kevin Kerfoot**

REGULAR

**MOISTURE DROPS** 

-

SMOOTHS

MOISTENS

COMFORTS

.5 OZ.