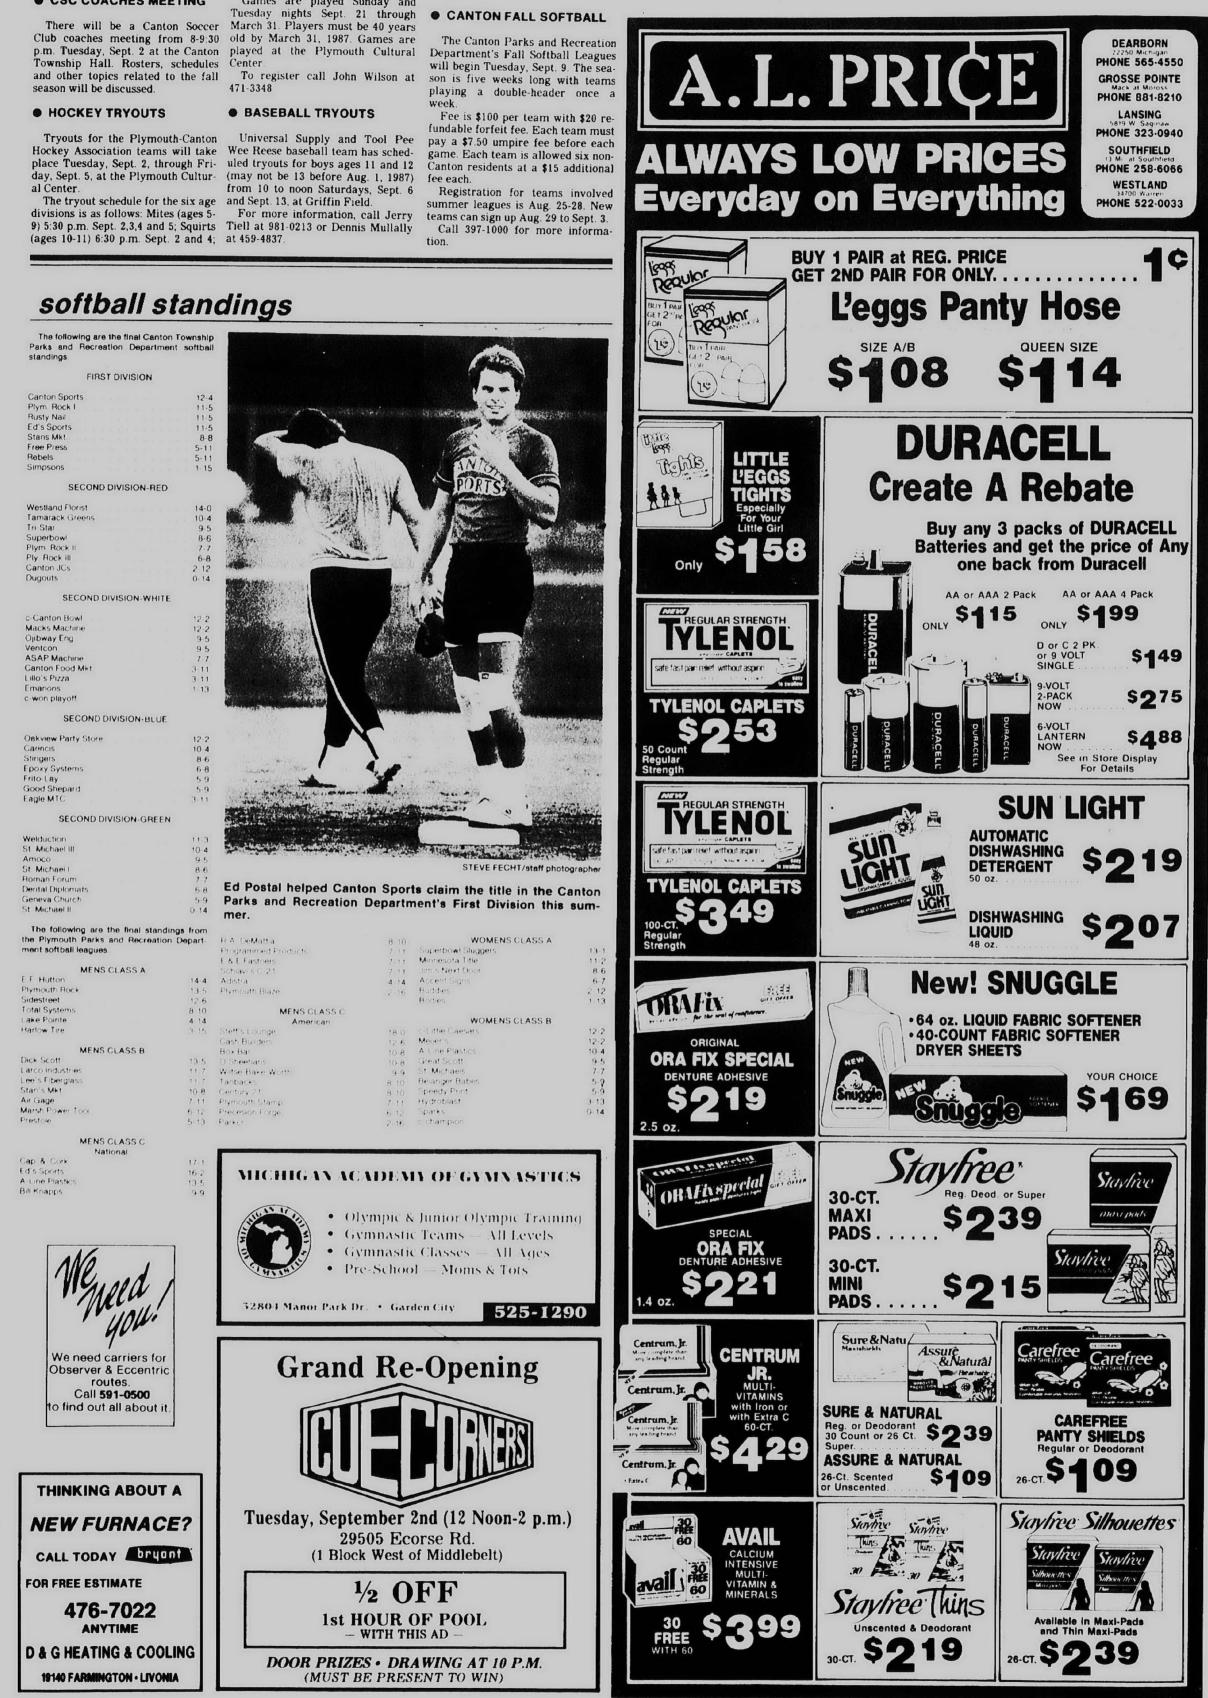

rule. League games are played Tuesdays and Thursdays, beginning Sept. 15, with each team playing a sevengame schedule. New teams may register Aug. 20. Registration ends Sept.

 Slow-pitch softball — Entry fee is \$200 per team, plus \$11 per game for umpires. Games are Monday through Thursday at Massey Field, with each team playing a 14-game schedule starting Sept. 8. New teams can register Aug. 20, with registration ending Aug. 29.

• Three-on-three basketball Entry fee is \$35 per team, plus \$5 for each non-resident. Games will be Mondays and Thursdays at Central Middle School starting Sept. 8. Each team will play a 14-game schedule. Registration is Aug. 13-29.

For further information regarding any of the above sports, contact the Plymouth Parks and Recreation Department at 455-6620.



| Canton Spor | ts |  |  |  |  |  |  | 12-4 |
|-------------|----|--|--|--|--|--|--|------|
| Plym Rock I |    |  |  |  |  |  |  | 11-5 |
| Rusty Nail  |    |  |  |  |  |  |  | 11-5 |
| Ed's Sports |    |  |  |  |  |  |  | 11-5 |
|             |    |  |  |  |  |  |  | 8-8  |
|             |    |  |  |  |  |  |  |      |
| Rebels      |    |  |  |  |  |  |  | 5-11 |
| 0           |    |  |  |  |  |  |  | 1-15 |

| Tamarack Greens<br>Tri-Star<br>Superbowi<br>Plym. Rock II<br>Plym. Rock III<br>Canton JCs<br>Dugouts<br>SECOND DIVISION-WHITE | Westland Florist |     |     |     |     |    |     |    |     |   |  |
|-------------------------------------------------------------------------------------------------------------------------------|------------------|-----|-----|-----|-----|----|----