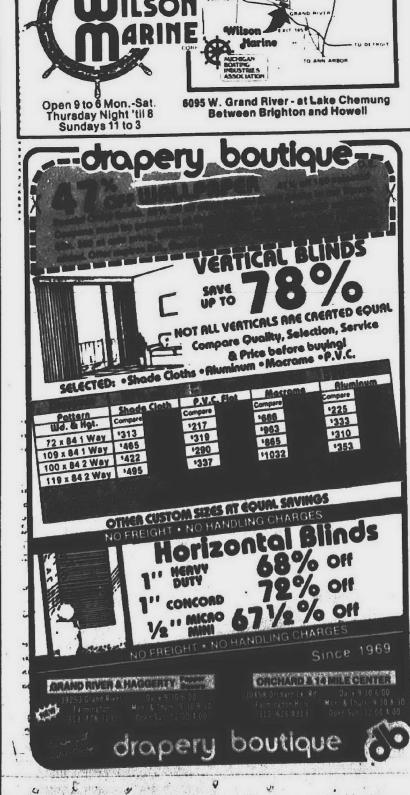

er was allowed to wait on custom-

It was quite an experience, but the memory of those days has been carried on through life.

It is always fun to recall your first job, especially when it was the task of "shucking" oysters to help make a living for the family.







BAYLINER America's 1st Choice

bass boat with 2 aerated livewells, trolling motor, flasher, CB and much more. With an 85 hp Force outboard and trailer.

\$7995 NOW ONLY Plus tax and dealer prep

ess

t of

ra-

ess

at-

uld

er-

ald

old

om

néd 188

tle

vild

sty

1 In

rde

.C

ess

we lo

às

dis

to-ige. st.



speed, the contort or steeping for flye, convenient galley, and com-plete sportsfishing features: depth sounder, CB, fishwells, baitwell, rodracks, pole holders and a built-in tackie cabinet.

5

NOW \$34,590



#### 12A #(P,C-14A,R-10A)

OLE Thursday, March 27, 1986

## Hunting, fishing fees to go up

#### By Tim Richard staff writer

4

The state Senate has passed a controversial bill to increase hunting and fishing license fees 32-50 percent.

The House concurred on senate amendments Tuesday. Three area Republican representatives voted no on final passage: Lyn Bankes of Livonia, Gregory Gruse of Madison Heights and Gerald Law of Plymouth

"It's too substantial an increase," said Sen. Patrick McCollough, D-Dearborn, summing up the opposition. Several outstate senators voted no, arguing that the state's general fund should pump money into the game and fish fund.

They noted that state general fund subsidizes the Detroit Institute of Arts, Detroit Zoo, Detroit Symphony and Pontiac Silverdome, an