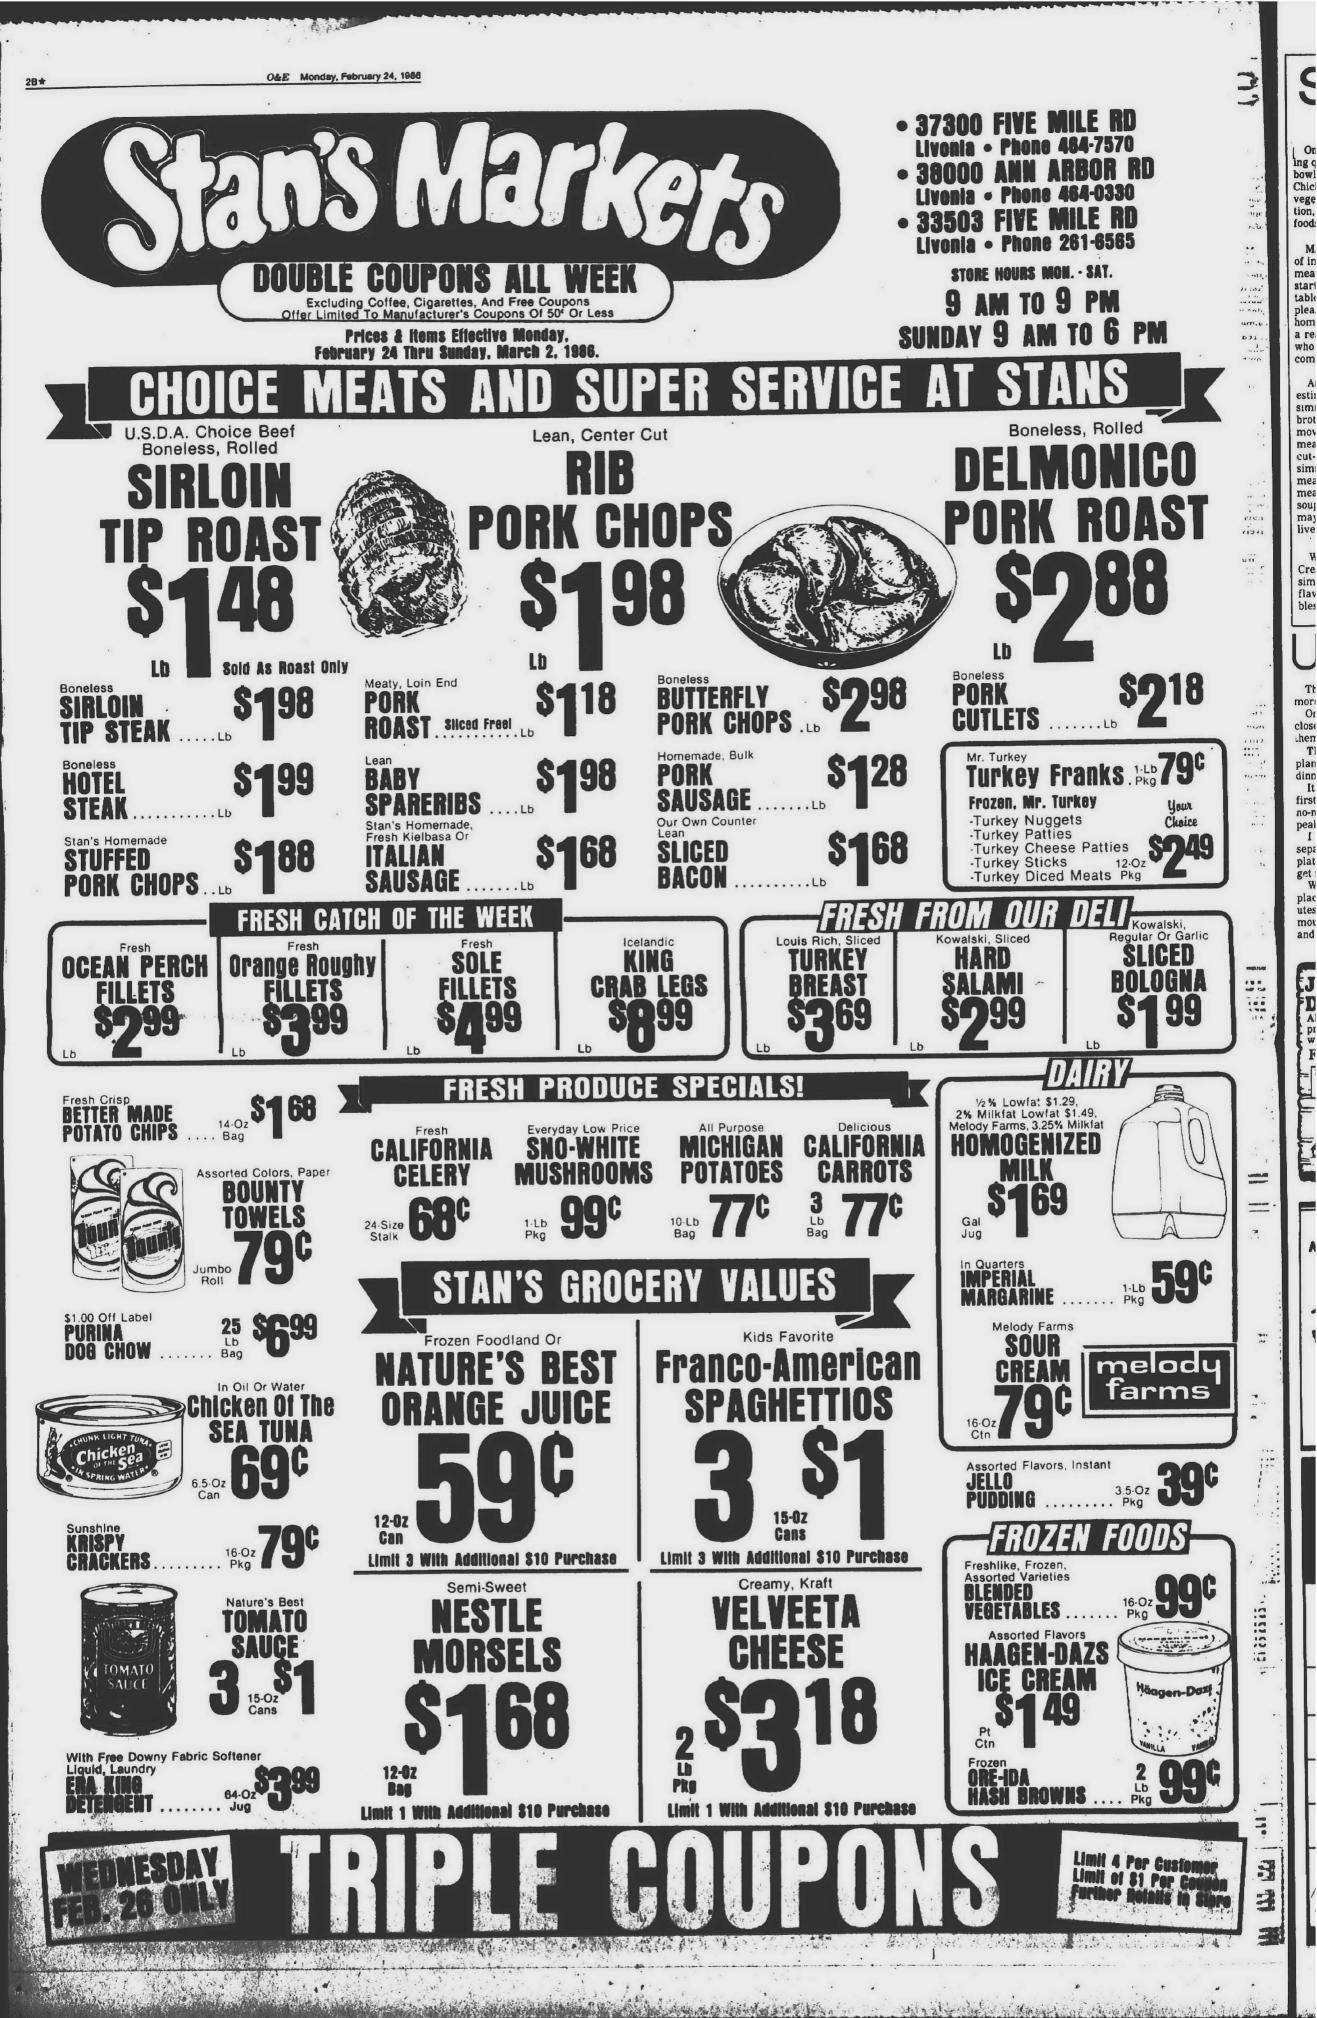

#### By Doug Funke staff writer

Boards of review will convene next year were to receive notices. week in Plymouth Township and the city of Plymouth to hear protests from property owners who believe their 1986 assessments are too high.