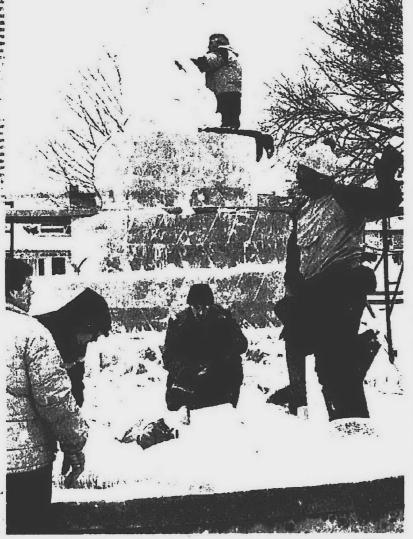

This eagle won by Theodore Wakar of Westland earned first place in the professional competition Saturday.

Plymouth DPW members (from left) Charles Abnber, Bill Ash and Mark Hammar work Tuesday morning unloading more ice blocks for the second week of carving. During the week, student sculptors

prepared for their weekend of competition and other ice carvers worked to replace scuptures which melted the previous weekend.