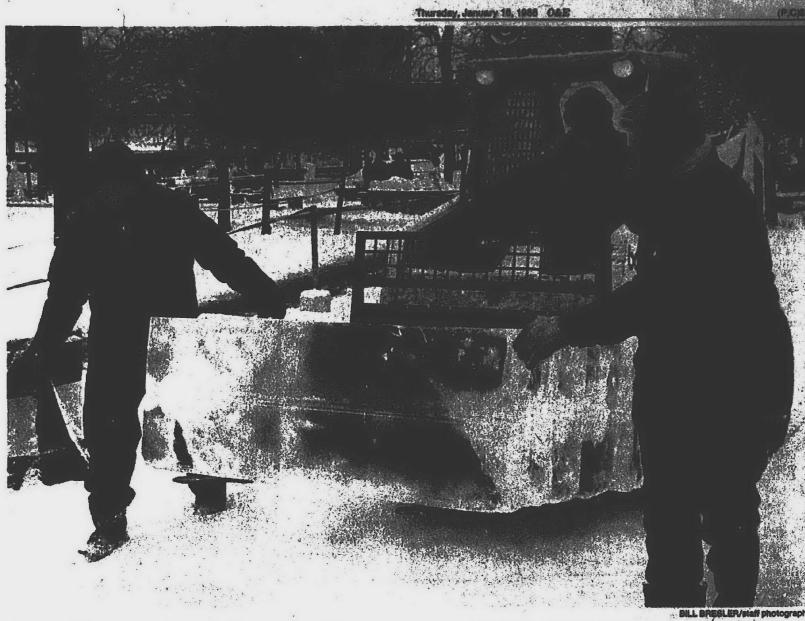

This eagle won by Theodore Wakar of Westland earned first place in the professional competition Saturday.

Plymouth DPW members (from left) Charles Abnber, Bill Ash and Mark Hammar work Tuesday morning unloading more ice blocks for the second week of carving. During the week, student sculptors

prepared for their weekend of competition and other ice carvers worked to replace scuptures which melted the previous weekend.