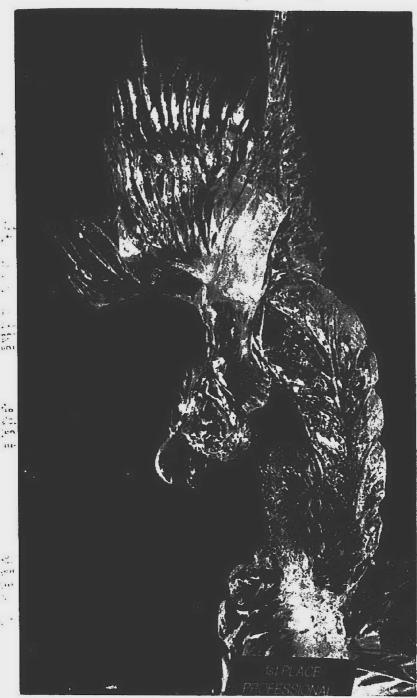

This eagle won by Theodore Wakar of Westland earned first place in the professional competition Saturday.

Plymouth DPW members (from left) Charles Abnber, Bill Ash and Mark Hammar work Tuesday morning unloading more ice blocks for the second week of carving. During the week, student sculptors

## Ice show a hit despite thaw Spectacular draws record-setting crowds

By Dennis Coffman staff writer

Ted Wakar of Westland is this year's winner of the Plymouth Ice Sculpture Spectacular professional carving competition.

Wakar, 23, who finished second, second and fourth in the three previous ice sculpture contests, this year carved a flying eagle during the four hours allotted for contestants.

The contest was held 10 a.m. to 2 p.m. Saturday in The Gathering, downtown Plymouth.

nas an associate degree from the lege culinary arts department.

I got the original idea from a sculpting book," said Wakar. "It was a golden pheasant but I made it taller and wider."

His "Bird of Paradise Diving into the Water for Fish" sculpture was carved from a 400-pound block of ice four feet tall and two feet wide.

THE FINISHED sculpture is seven feet by four

feet. "I used an electric chainsaw and carbon dioxide from a fire extinguisher to freeze the wings back together," said Wakar.

Thomas Barlow of Chicago took second place in