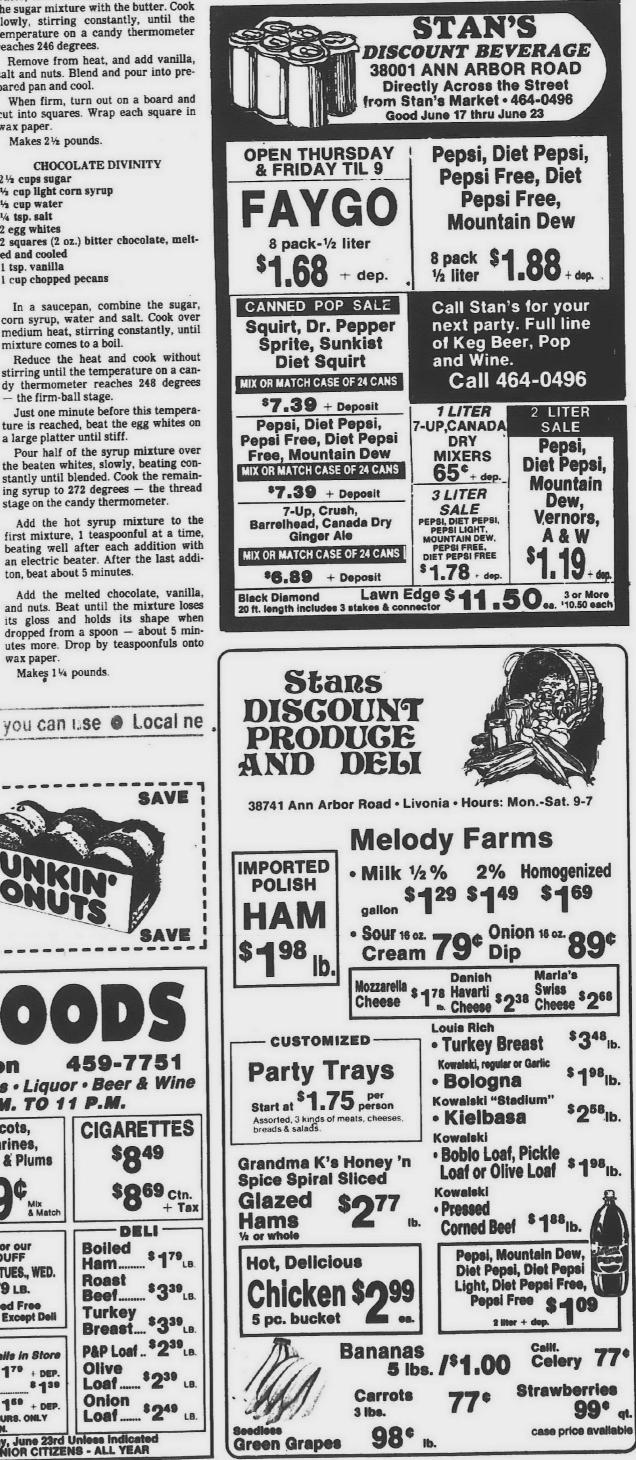

mixture comes to a boil. Reduce the heat and cook without stirring until the temperature on a can-

the firm-ball stage. Just one minute before this temperature is reached, beat the egg whites on a large platter until stiff.

Pour half of the syrup mixture over the beaten whites, slowly, beating constantly until blended. Cook the remaining syrup to 272 degrees - the thread stage on the candy thermometer.

Add the hot syrup mixture to the first mixture, 1 teaspoonful at a time, beating well after each addition with an electric beater. After the last additon, beat about 5 minutes.

Add the melted chocolate, vanilla, and nuts. Beat until the mixture loses its gloss and holds its shape when dropped from a spoon - about 5 minutes more. Drop by teaspoonfuls onto

wax paper.

Makes 14 pounds.





out of the box, the recipes below may cause you to reconsider.

They are not terribly difficult or time consuming, although they are

## Marinate it

SLICED STEAK A LA MERE 1 beef top round, 3/4 inch thick 'z cup sherry 12 cup soy sauce 'z tsp. ginger 1 clove garlic, minced 1/8 tsp. hot sauce 14 cup salad oil 14 cup lemon juice 2 thsp. brown sugar 4 tsp. cornstarch 1/2 lb. mushrooms 's cup sliced green onions

Mix together sherry, soy sauce, oil, lemon juice, brown sugar, ginger, garlic, and hot sauce in a small saucepan. Cook slowly ten minutes; cool. Place steak in plastic bag, add marinade and tie securely. Refrigerate 24 hours.

Remove steak from marinade, reserving marinade, and place on grill over ash-covered coals or on rack in broiling pan so surface of meat if 4 inches to 5 inch