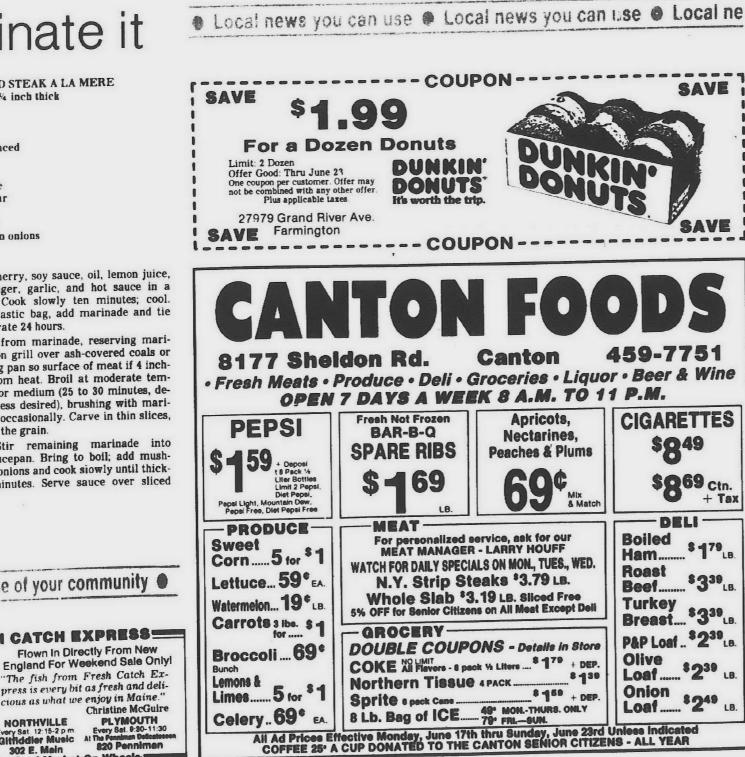

ls or on rack in broiling pan so surface of meat if 4 inches to 5 inches from heat. Broil at moderate temperature to rare or medium (25 to 30 minutes, depending on doneness desired), brushing with marinade and turning occasionally. Carve in thin slices, diagonally across the grain.

For sauce: Stir remaining marinade into cornstarch in saucepan. Bring to boil; add mush-rooms and green onions and cook slowly until thickened, about 2 minutes. Serve sauce over sliced steak

The pulse of your community

H CATCH EXPRESS

Flown In Directly From New

'The fish from Fresh Catch Ex-

press is every bit as fresh and deli-

**Christine McGuire** 

cious as what we enjoy in Maine."

NORTHVILLE Every Sat 12:15-2 pm Gittiddier Mueic 302 E. Mein 202 Pennimen

resh Seafood Market On Wheels

10 servings.







- Twelve Oaks Mall

### The Observer Newspapers-

## Suburban Life Ellie Graham editor/459-2700

Monday, June 17, 1985 O&E



JAMES WARREN, former organist at First United Methodist Church of Plymouth, will be back at his old stand Sunday, June 30. Jim will play the organ at the 9:15 a.m. service. He loves that organ and the marvelous accoustics of the Methodist chapel. He was organist there for five years, part of the time as a student at the University of Michigan.

Jim was there when the organ was installed and Marilyn Mason, head of the organ department at U-M was advising Sandy Burr on its selection.

Now a San Francisco resident, he is senior manager of management consulting services for Price Waterhouse. On the musical side, he is organist at Park Boulevard Presbyterian Church