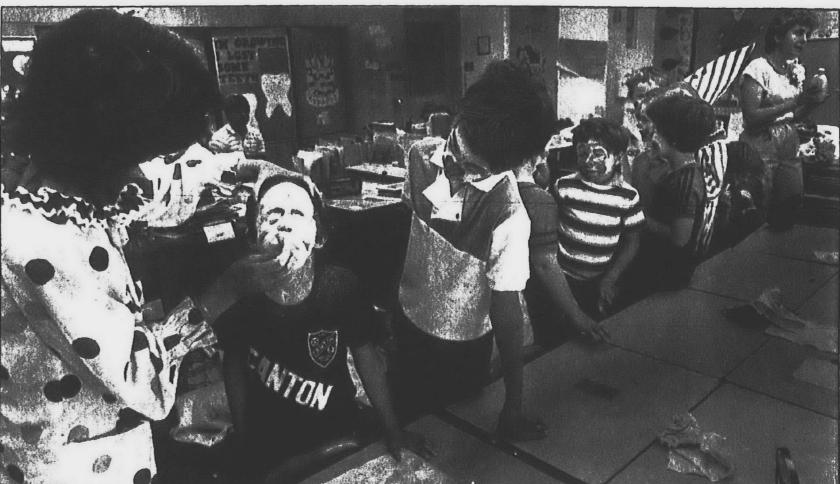

## **Clowning around** Creating their own disguise

**Photos by Bill Bresler** 

B LEARY-EYED first-graders at Gallimore School looked more like recreations of the Incredible Hulk and Emmett Kelly the night after their sleepover.

Students in Arlene Wiltse's class were treated to a treasure hunt, stories and movies before spending a night at school earlier this month. First graders also attended a school art fair

and ice cream social before darkness fell and flashlight tag began. At 9:30 the following morning, a clown visited the classroom, inspiring boys and girls who were about to be transformed into clowns themselves.

Incognito, the young clowns paraded around Gallimore and entertained fellow students.

The strain of an overnight sleep-over shows as Michael Gourieux watches Pam

Brown teach students to design their own clown faces.

Jason Hayward doesn't care for the feel of goopy make-up, but smears it on anyway.

(P,C)SA

(Clockwise, from lower left:) Kevin Carrithers, Justin Woods, Matthew Stehler and Chip Newell ham it up on clown day.

Tim Fanning pencils in a few details. (At left:) Clowns like this one adorned Arlene Wiltse's classroom, giving inspiration to students. Lots of the boys blended traditional and modern make-up designs with pleasing results.

To schieve a kind of "punk effect," Mark Rothermel draws knives on his cheeks.

Sarah Haffey gets a kick out of making herself up.

White base make-up and powder applied, Brian Haas is inspired to act like a zombie.

Kids stand in line for the final step - a powder application to set the make-up.