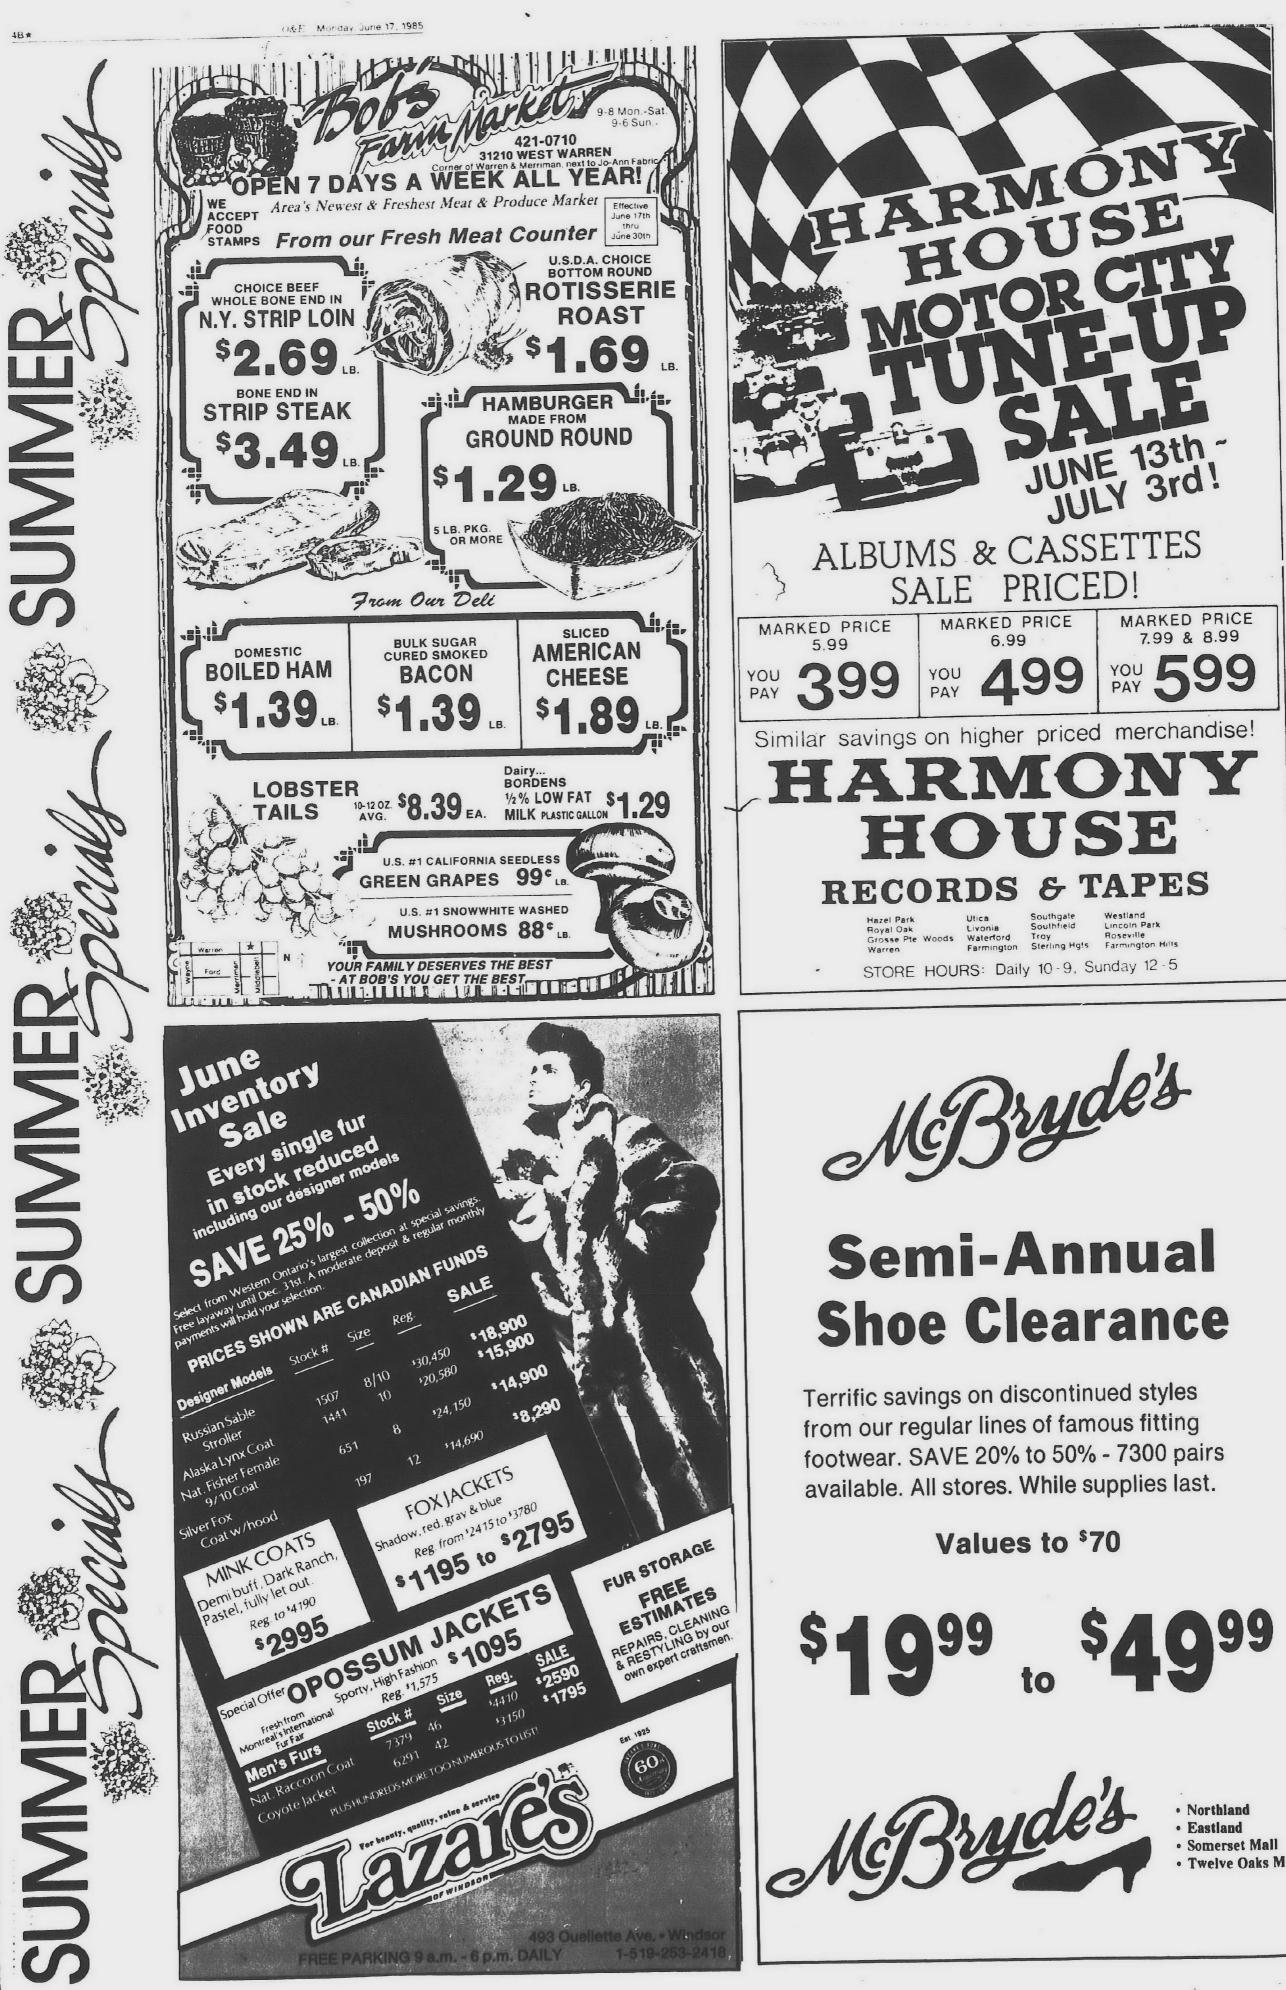

r on rack in broiling pan so surface of meat if 4 inches to 5 inches from heat. Broil at moderate temperature to rare or medium (25 to 30 minutes, depending on doneness desired), brushing with marinade and turning occasionally. Carve in thin slices, diagonally across the grain.

For sauce: Stir remaining marinade into cornstarch in saucepan. Bring to boil; add mush-rooms and green onions and cook slowly until thickened, about 2 minutes. Serve sauce over sliced steak

The pulse of your community

H CATCH EXPRESS

Flown In Directly From New

'The fish from Fresh Catch Ex-

press is every bit as fresh and deli-

**Christine McGuire** 

cious as what we enjoy in Maine."

NORTHVILLE Every Sat 12:15-2 pm Gittiddier Mueic 302 E. Mein 202 Pennimen

resh Seafood Market On Wheels

10 servings.







- Twelve Oaks Mall

### The Observer Newspapers-

## Suburban Life Ellie Graham editor/459-2700

Monday, June 17, 1985 O&E



JAMES WARREN, former organist at First United Methodist Church of Plymouth, will be back at his old stand Sunday, June 30. Jim will play the organ at the 9:15 a.m. service. He loves that organ and the marvelous accoustics of the Methodist chapel. He was organist there for five years, part of the time as a student at the University of Michigan.

Jim was there when the organ was installed and Marilyn Mason, head of the organ department at U-M was advising Sandy Burr on its selection.

Now a San Francisco resident, he is senior manager of management consulting services for Price Waterhouse. On the musical side, he is organist at Park Boulevard Presbyterian Church in