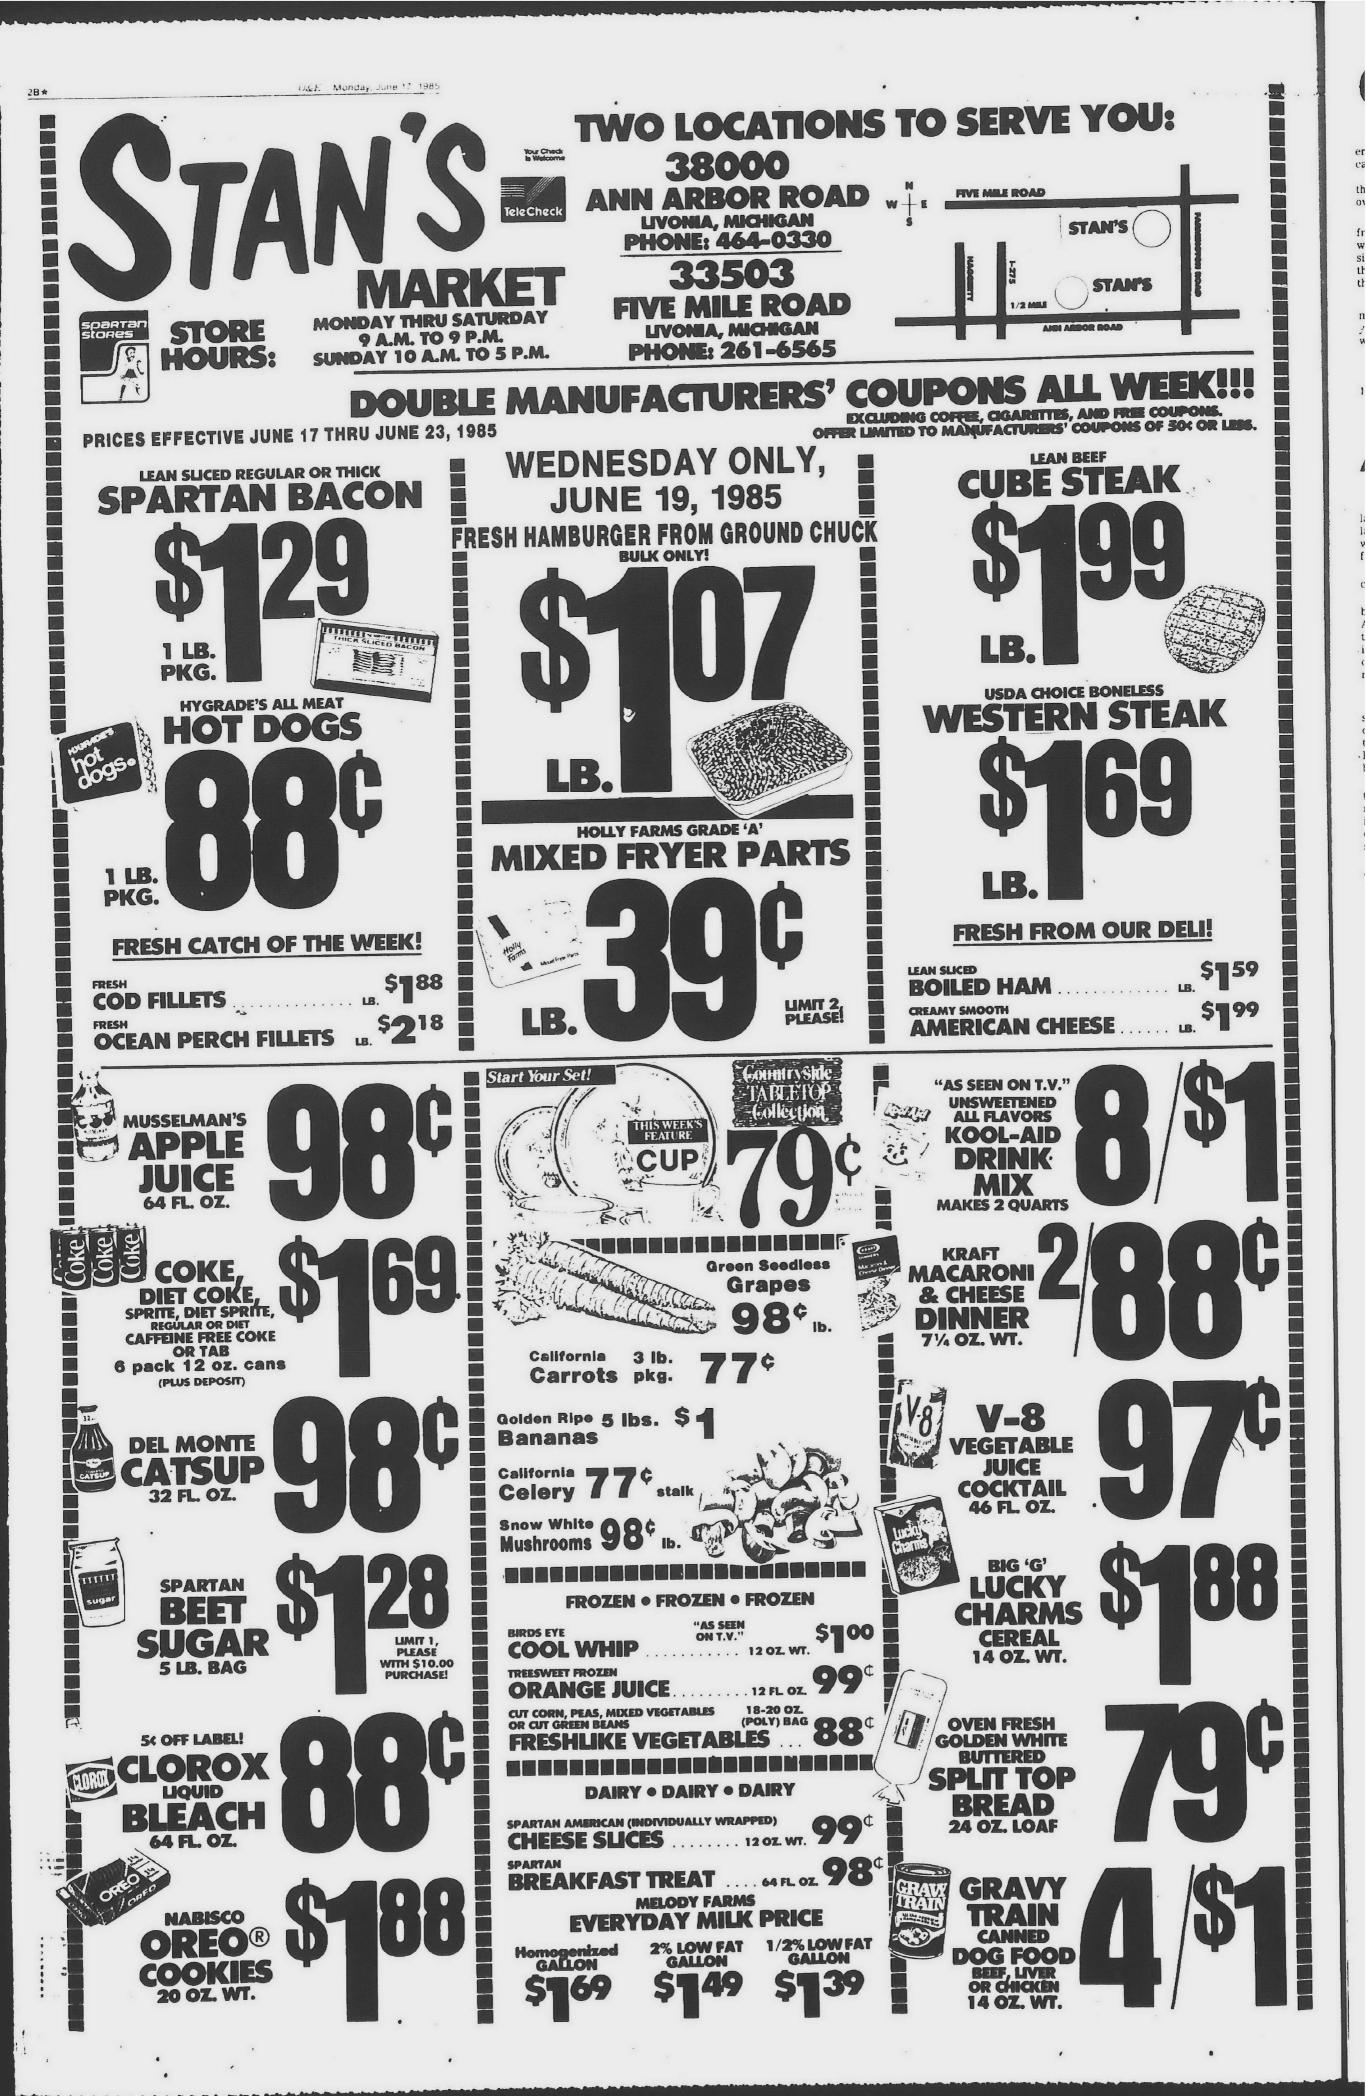

pple slices, carrots and cabbage in lettuce-lined bowl or platter. Top with rolls of turkey. Drizzle with Creamy Tarragon Vinaigrette. To serve, transfer turkey to plates. Pass dressing.

Creamy Tarragon Vinaigrette: Combine 1/4 cup red wine vinegar. 1 egg yolk, beaten, 1/3 cup whipping cream, 2 teaspoons sugar, 1/2 teaspoon tarragon, crumbled, 1/2 teaspoon sweet basil, crumbled, 1/4 teaspoon white pepper and 1/2 teaspoon minced (1 medium clove) garlic in an electric blender; mix well. While blending, gradually add 3/4 cup vegetable oil in a steady stream. Before serving stir in 2 teaspoons minced parsley. Makes 1-1.2 cups. Makes 4 servings.

1.4 teaspoons white pepper

- or mineed.
- Darstey 1.3 cup chopped sour picka 1.3 cap deed red onion

Smith appres

- : medium garhe clove, pressed



## Casseroles save time and food

The casserole is the busy cook's helper because most often the preparations can be completed ahead of time.

What I like about the casserole is that it's a great way to dispose of leftovers.

You've hot ham and potatoes left from yesterday's dinner. You're halfway there already. You can make a simple cheese sauce, combine everything and less than an hour later, thanks to the casserole, dinner is ready.

There's a variety of casseroles: meat, poultry, vegetable, shellfish. All you have to do is make up your mind which to cook in a carefree manner.

#### HAM-CHEESE-POTATO CASSEROLE

1 cup shredded sharp Cheddar cheese



1/2 cup light cream 2 cups diced cooked potatoes 2 cups cubed cook ham 2 tbsp. chopped pimiento

Preheat oven at 350 degrees. Heat 2 cans