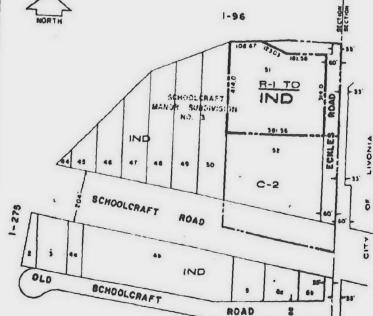

Y AMENDING THE ZONING MAP THE CHARTER TOWNSHIP OF PLYMOUTH ORDAINS: PART I. That the Township Ordinance No. 83 is hereby amended by amending the Zoning Map, by changing those areas indicated on the Amended Zoning Map No. 16, attached thereto and made a part of this Ordinance. PART II. CONFLICTING PROVISIONS REPEALED. Any Ordinance or parts of Ordinances in conflict herewith, are hereby repealed. PART III. The provisions of this Ordinance are hereby declared to take effect on June 27, 1985. PART IV. ADOPTION. This Ordinance was adopted by the Township Board of the Charter Township of Plymouth by authority of Act 184 of the Public Acts of Michigan, 1943, at a meeting duly called and held on the 28th day of May, 1985, and ordered to be given publication in the manner prescribed by law. 1-96



LEGAL DESCRIPTION: LEGAL DESCRIPTION: Lot No. 51, excluding that part deeded to Michigan Highway Commission, Schoolcraft Manor Subdivision No. 3, of part of the S.E. ¼ of Section 24, T.IS., R.8E., Plymouth Township, Wayne County, Michigan. Rec'd L. 69, P. 61 Plats, W.C.R. **ORDINANCE NO. 83** AMENDED ZONING MAP NO. 16 PLYMOUTH CHARTER TOWNSHIP WAYNE COUNTY, MICHIGAN

ADOPTED BY THE TOWNSHIP BOARD OF TRUSTEES ON MAY 28, 1985 EFFECTIVE DATE: JUNE 27, 1985 Publish: June 3, 1985

O&E Monday, June 3, 1985

312 Livonia

Livonia N./Only \$39,9001

Good location, good neighborhood 14 story bungalow with 3 bedrooms, 2 car garage, newer above ground pool Needs a little T L C Call

BETTY MILLS

**CENTURY 21** 

GENEVIEVE PATERSON

**CENTURY 21** 

Gold House Realtors

Rambling Ranch

CENTURY 21

**