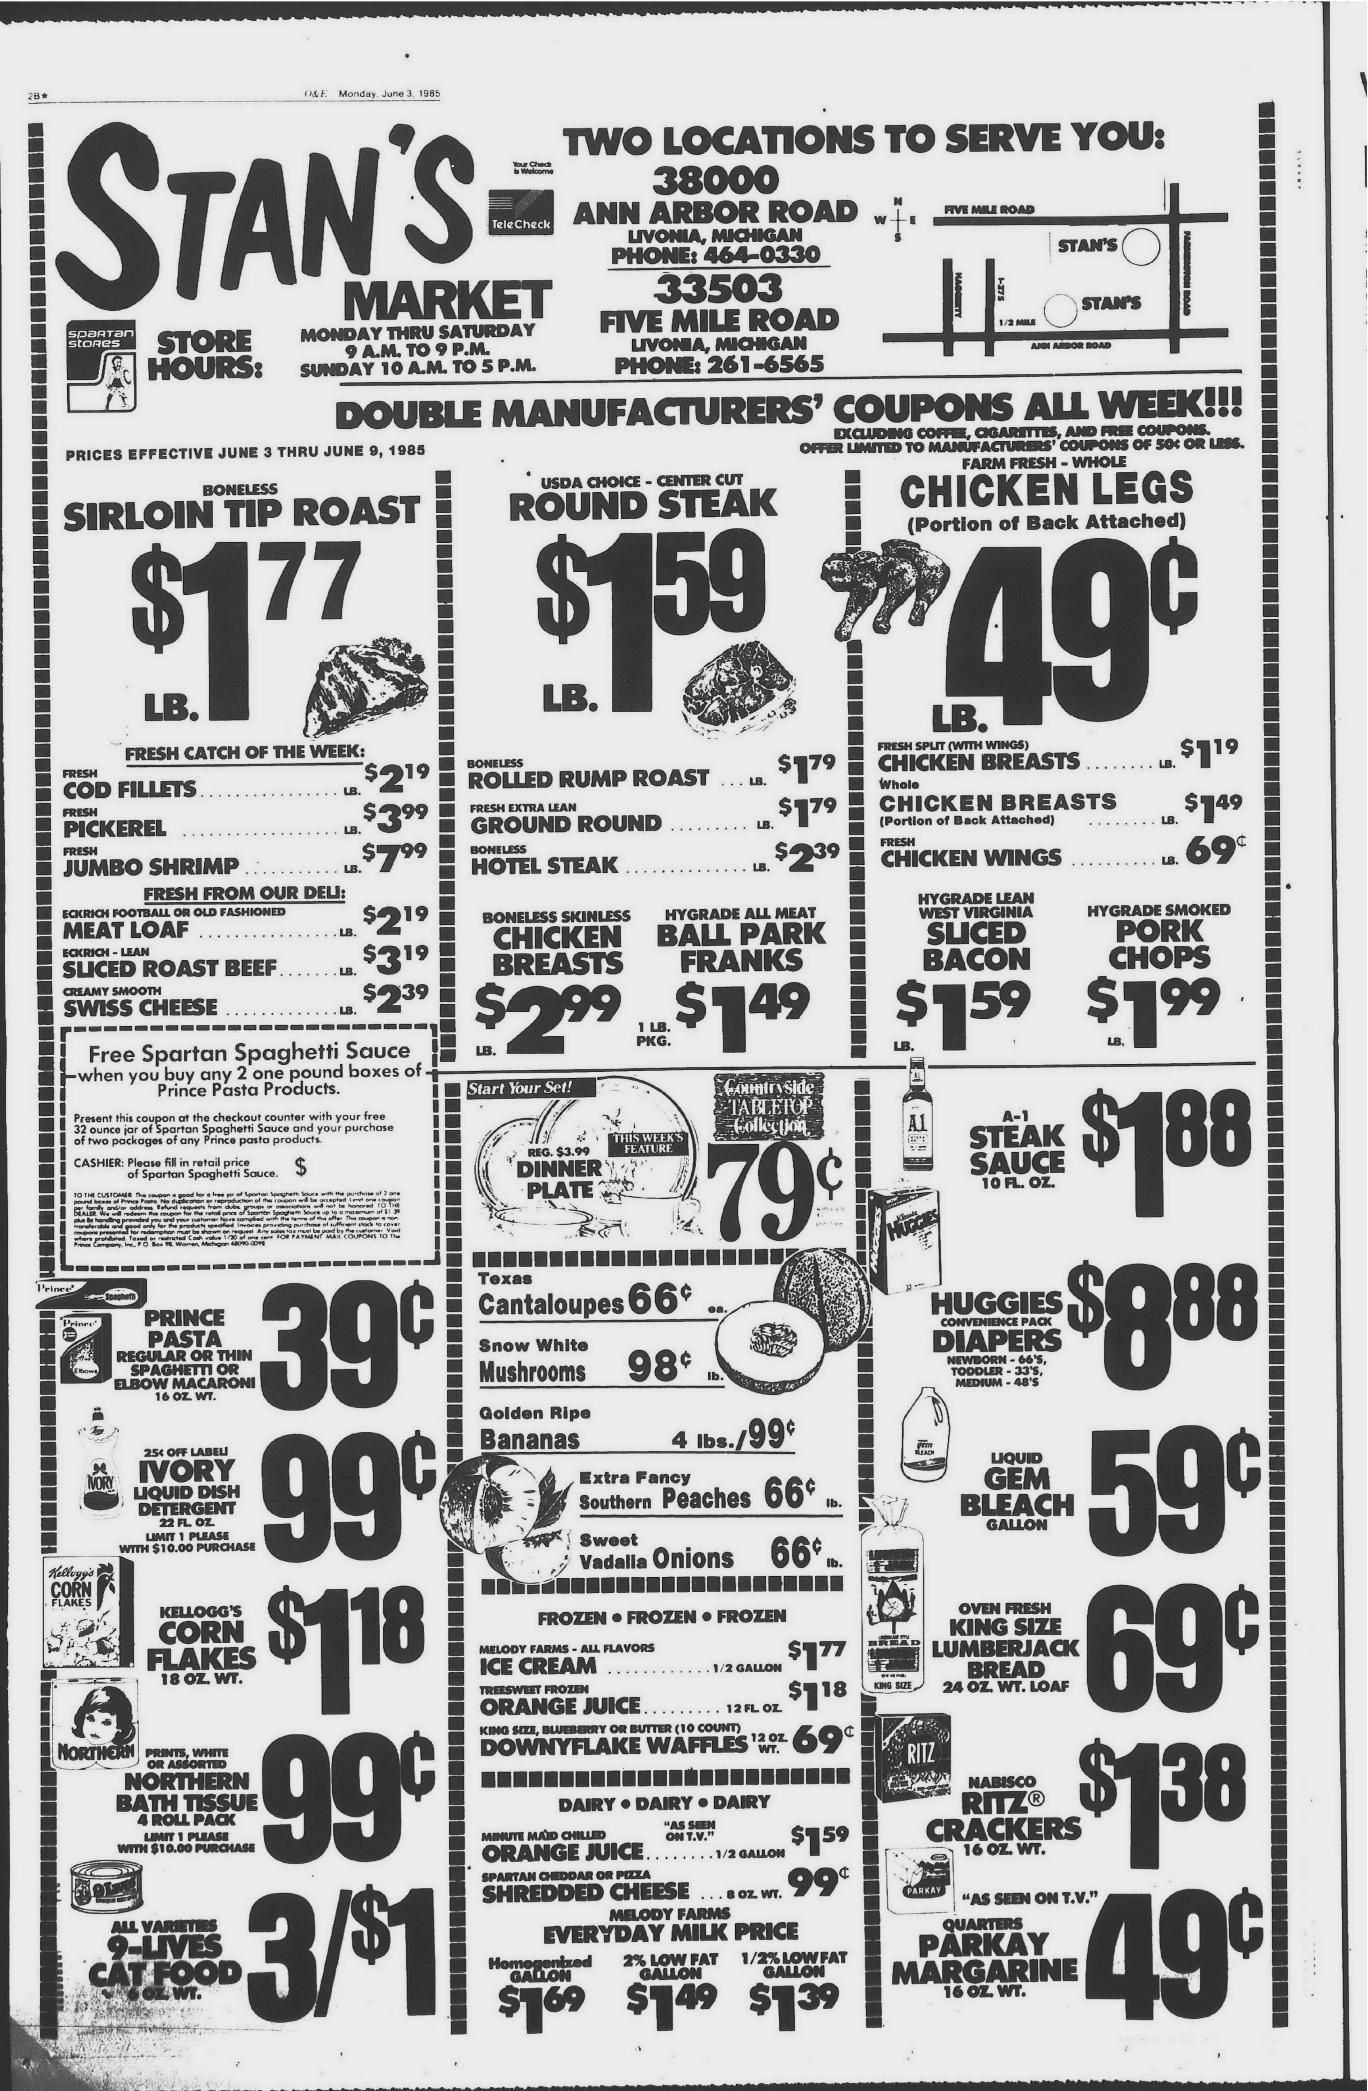

ocal U.S. Government Agricultural County Extension Agent.
- . To be sure you get the pick-of-the-crop, strawberry growers recommend that you arrive at the farm early in the day when you can pick the fruit, still cool with morning dew.
- Large or small, every red berry is ripe, luscious and ready-to-eat. So pick all the red ones you can
- find in your assigned row. Green berries will not ripen after picking.
- . Look under the leaves of each strawberry plant to find the berries; pinch or pull stem from plant. Be sure to leave stem on each berry.
- · Protect berries from sunlight...and don't leave them in a hot car.



**#18** 

- with real cream. thawed . .
  - 2 pts. strawberries. sliced

1 12-oz. container (4-1/2 cups)

whipped topping

- 2 tablespoons orange juice
- 2 tablespoons sugar



# Whether you drink or eat them, luscious strawberries are great

The luscious red strawberries soon to be ready for picking will be ideal for many things, including jams and drinks. Yes, drinks.

You've been tasting the winter berries for the past few months in shortcakes, pies, parfaits, puddings and even breakfast muffins. But, now is the time to raise your glass to fresh strawberries pureed for delectable drinking. You can have drinks that are low-calorie, some extra nourishing for a sustaining breakfast and some satisfying snacks.

But don't forget to save some, or a lot, of those fresh berries to make into jams. And don't fret about cooking in the June heat, several of these jam recipes require no cooking at all.

STRAWBERRY MORNING DRINK 1 pint strawberries 2 cups milk 1 cup orang