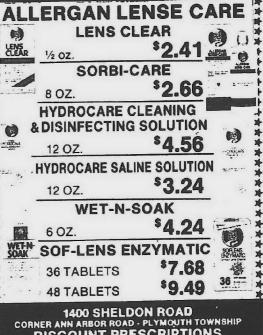

iscount Dru

1400 SHELDON ROAD CORNER ANN ARBOR ROAD - PLYMOUTH TOWNSHIP DISCOUNT PRESCRIPTIONS HOURS: Open Monday - Saturday 9 A.M. - 10 P.M. Sunday 10 A.M. - 6 P.M. PHONE: 453-5807 or 5820 BEER, WINE OR CHAMPAGNE PACKAGE LIQUOR DEALER