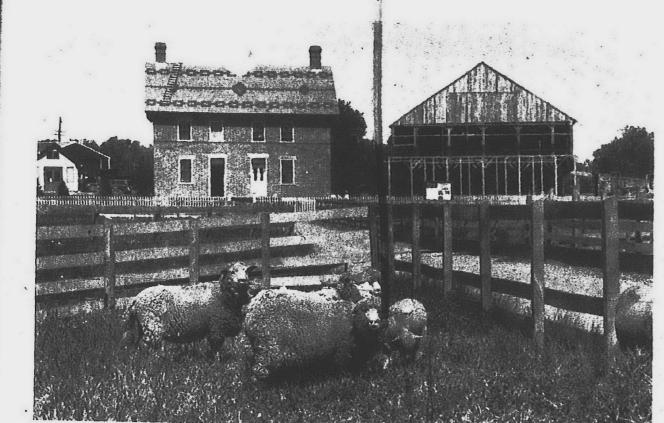

### Farm preparing to open

Work is proceeding on the Firestone Farm which will be the new- structed. For a story and more pictures on the project, see Page est attraction at Greenfield Village when completed. In this pic- 3A of today's Observer.

ture, beams and posts in the barn are being restored and con-

Firestone entertained friends sucs and corn. Grazing on the farm are several kinds of animals, including the Vermont Merino sheep whose wool and lambs the family relied on for income. Interpreters wearing clothes of the

SAL

IONERS

CONDIT

who came to Dearborn from New Hampshire in January.

(P.C)SA

Cotswold Cottage as most expensive.

But even more important is its significance as the only working farm in the complex of 100 structures.

MOVED FROM Columbiana, Ohio, near Youngstown to seven acres just west of the village entrance, its main feature is the two-story brick farmhouse where the founder of the Firestone Tire and Rubber Co. grew up.

After he made his fortune, Harvey

"The colors and wallpaper ll surprise people, but there was so ih good evidence. There's a tendenio assume all houses had green shus and white trim."

**RESTORED THROUGH a \$2 mm** grant from Firestone Foundatiof Akron, Ohio, the farm is more thast another famous person's birthplac Instead, it's a working sheep n complete with a large Pennsylva Dutch bank barn, pump house, chin house, and fields full of crops am

orchard. A half dozen Greenfield Vie buildings were moved so that 'e would be growing space for oatsy ple," he said. "It's great fun."

TO BE DEDICATED June 29, the Firestone Farm is expected to attract visitors from all over the world.