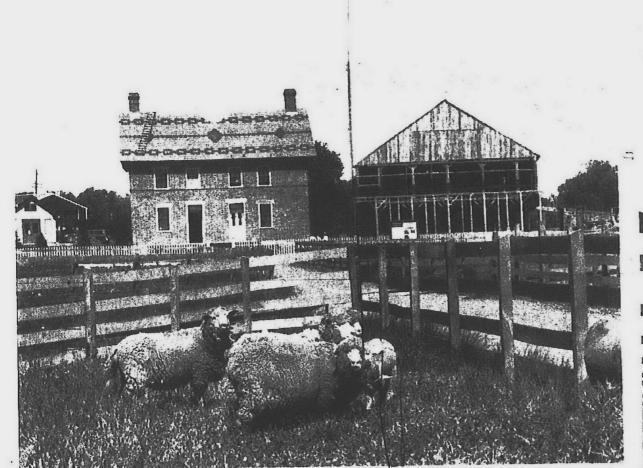

Wednesday, June 12 7 - 8:30 p.m.

Arbor Health Building Community Room

Office of Health Promotion Arbor Health Building 990 West Ann Arbor Itali Phymouth, Michigan 48170

Seven acres of land near the Greenfield Village entrance were cleared to make a home for the birthplace of Harvey Firestone, founder of the Firestone Tire and Rubber Co. The Edison Insti-

tute's fin prking farm will let visitors experience whiliwas like to live on a late 19th century Ohio sle farm.

**OPENED MAY 25, the>Firestone** Farm is Greenfield Village's first major acquisition since the 1740-1750 Salt Box House was completed in 1978.

It is the largest addition since Henry Ford was busily acquiring birthplaces. At \$1.25 million, it matches the English Henry Ford and Thomas Edison e in the summer.

MOVED FROM Columbiana, Ohio, near Youngstown to seven acres just west of the village entrance, its main feature is the two-story brick farmhouse where the founder of the Firestone Tire and Rubber Co. grew up.

But even more important is its significance as the only working farm in the complex of 100 structures.

"Really, the American story starts with the farm and evolves to the facto-ry, town and city," Edison Institute President Harold K. Skramstad Jr. said.

Instead, it's a working sheep farm complete with a large Pennsylvania Dutch bank barn, pump house, chicken house, and fields full of crops and an orchard.

A half dozen Greenfield Village buildings were moved so that there would be growing space for oats, hay