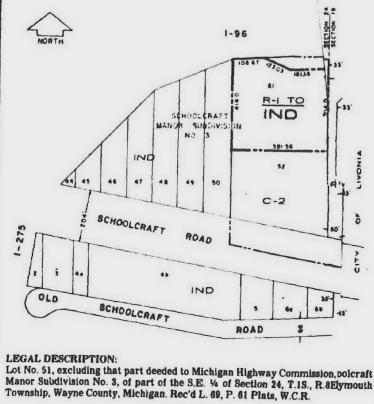

TOWNSHIP OF PLYMOUH BY AMENDING THE ZONING MAP

THE CHARTER TOWNSHIP OF PLYMOUTH ORDAINS:

- PART I. That the Township Ordinance No. 83 is herey anened by amending the Zoning Map, by changing those areas idicated in the Amended Zoning Map No. 16, attached thereto and mad a pat othis Ordinance.
- PART II. CONFLICTING PROVISIONS REPEALED iny Offince or parts of Ordinances in conflict herewith, are hereby repealed
- PART III. The provisions of this Ordinance are hereby declard) take effect on June 27, 1985.
- PART IV. ADOPTION. This Ordinance was adopted by the Towip Board of the Charter Township of Plymouth by authority of Act of the Public Acts of Michigan, 1943, at a meeting duly called al ild on the 28th day of May, 1985, and ordered to be given publicaoin the manner prescribed by law.



**ORDINANCE NO. 83** AMENDED ZONING MAP NO. 16 PLYMOUTH CHARTER TOWNSHIP WAYNE COUNTY, MICHIGAN

ADOPTED BY THE TOWNSHIP BOARD OF TRUSTEES ON MAY 28, 19 EFFECTIVE DATE: JUNE 27, 1985 ublish June 3, 1985

NR-85-15 - Site plan approval change of use from residence to office. Property locat-ed at 538 N. Mill. Property zoned B-2 Central Business.

NR-85-16 - Site plan approval for offices for Lumber-Mart - Phase I - Property

located at 639 S. Mill. Property zoned I-2 Heavy Industrial. All interested persons are invited to attend this meeting and will be given an opportu-nity to participate in the meeting. At the close of the Public Hearing, all comments and suggestions of those citizens participating will be considered by the Planning Commission prior to rendering its decision.

GORDON G. L