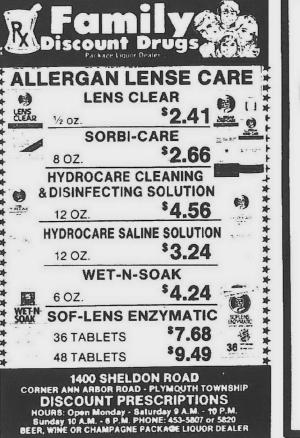

iscount Dru

1400 SHELDON ROAD CORNER ANN ARBOR ROAD - PLYMOUTH TOWNSHIP DISCOUNT PRESCRIPTIONS HOURS: Open Monday - Saturday 9 A.M. - 10 P.M. Sunday 10 A.M. - 6 P.M. PHONE: 453-5807 or 5820 BEER, WINE OR CHAMPAGNE PACKAGE LIQUOR DEALER