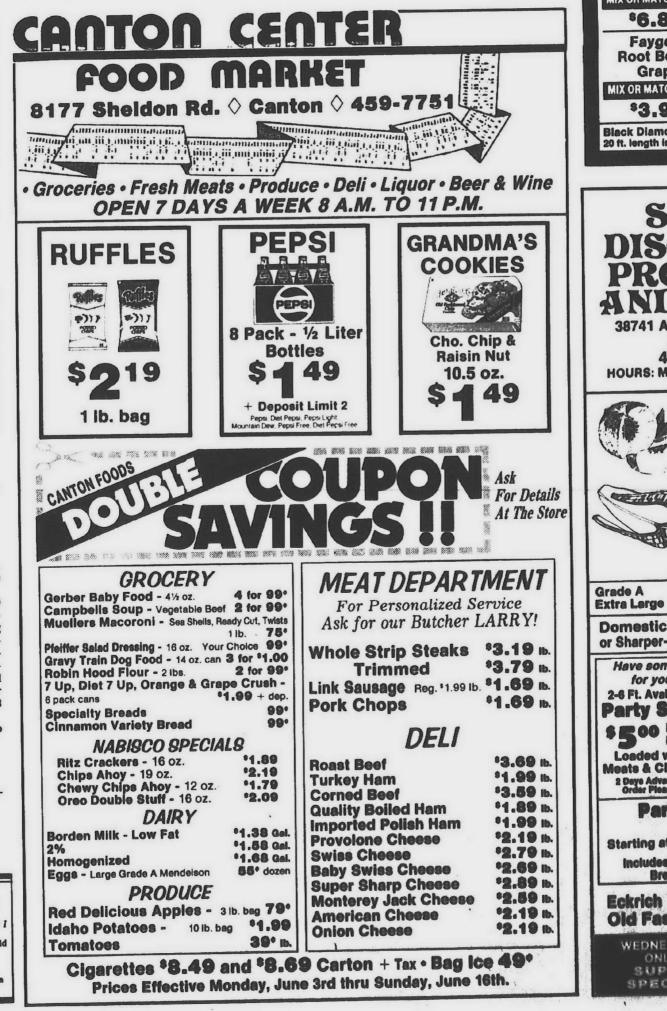

horoughly crush, one layer at a time, about 1 pint strawberries. Measure 1 cup into large bowl or pan. Cut about 1 pound rhubarb into 2-inch pieces and finely grind. Measure 1 cup; add to strawberries.

Thoroughly mix sugar into fruit; let stand 10 minutes. Mix water and fruit pectin in small saucepan. Bring to a full boil and boil 1 minute, stirring constantly. Stir into fruit. Continue stirring 3 minutes. (A few sugar crystals will remain.) Ladle quickly into scalded containers, filling to within ½ inch of tops. Cover at once with tight lids. Let stand at room temperature 24 hours; then store in freezer. Small amounts may be covered and stored in refrigerator up to 3 weeks. Makes about 4 ¾ cups or about 6 (8 fl. oz.) containers.



532-1181

103.00

Monday, June 3, 1985 O&E

540-3575





(uncooked) 1<sup>3</sup>/<sub>4</sub> cups prepared fruit (about 1 qt. fully ripe strawberries.) 4 cups (1<sup>3</sup>/<sub>4</sub> lb.) sugar 2 tbsp lemon juice 1 pouch liquid fruit pectin

Stem and thoroughly crush, one layer at a time, about 1 quart strawberries. Measure 1% cups into large bowl or pan.

Thoroughly mix sugar into fruit; let stand 10 minutes. Add lemon juice to fruit pectin in small bowl. Stir into fruit. Continue stirring 3 minutes. (A few sugar crystals will remain.) Ladle quickly into scalded containers, filling to within ¼ inch of tops. Cover at once with tight lids. Let stand at room temperature 24 hours; then store in freezer. Small amounts may be covered and stored in refrigerator up to 3 weeks. Makes about 4½ cups or about 5 (8 fluid ounce) containers.

#### STR