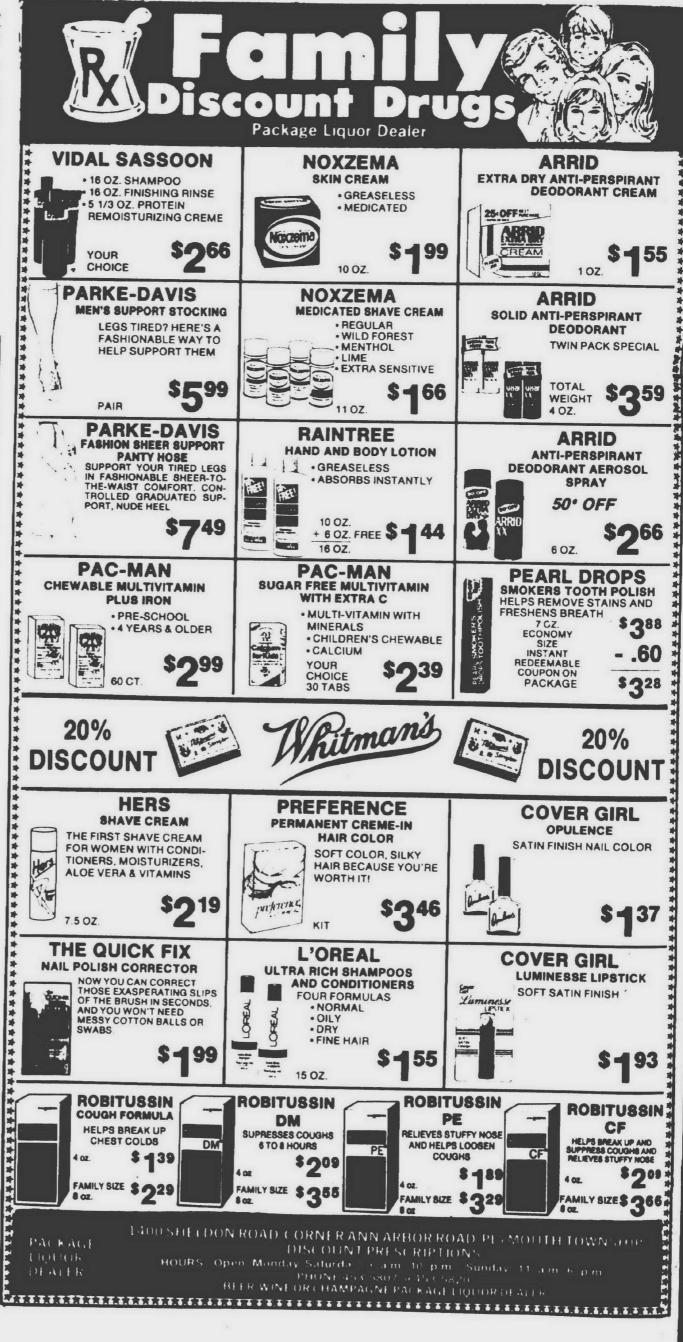

experienced problems with his son playing on the Salem team, repeated a request he made earlier to allow his daughter to attend Salem instead of Canton

Trustee E.J. McClendon pointed out that when the board did not introduce a resolution earlier on Campbell's request the decision, in effect, was made that his daughter would remain at Canton.

Tom Moshimer, Salem football head coach, said he has taught 18 years in the district and has gone through random selection as a coach and parent. "Both my sons got to attend Salem, but I well remember the anxiety in our family before the draw was made."

Tom Williams, who quit last April as cross-country coach at the CEP, said he had talked with 11 eighth graders who said if the random draw did not go as they hoped, they would enter private school.



.

## Richter joins office

A dental assistant recently joined the dental practice of Dr. Laurence Seluk and Dr. Michael P. Carpenter at 209 N. Sheldon in Plymouth.

Sue Richter of Dearborn, who is certified in dental assisting, is a graduate of the dental assisting program at Wash

## "I'm going to retire in 20 years-no sense starting an IRA now... right?"

We have all your IRA answers.

44(P)

Community Coltenaw lega

She is a member of the American Dental Assistants Association, the Michigan Dental Assistants Association, and of the Washtenaw District Dental Assistant Society.

Terry D. LaLonde, a certified dental technician, recently received certification in dental ceramics. He also is certified in crown and bridge. and previously was the head of the crown and bridge department at a