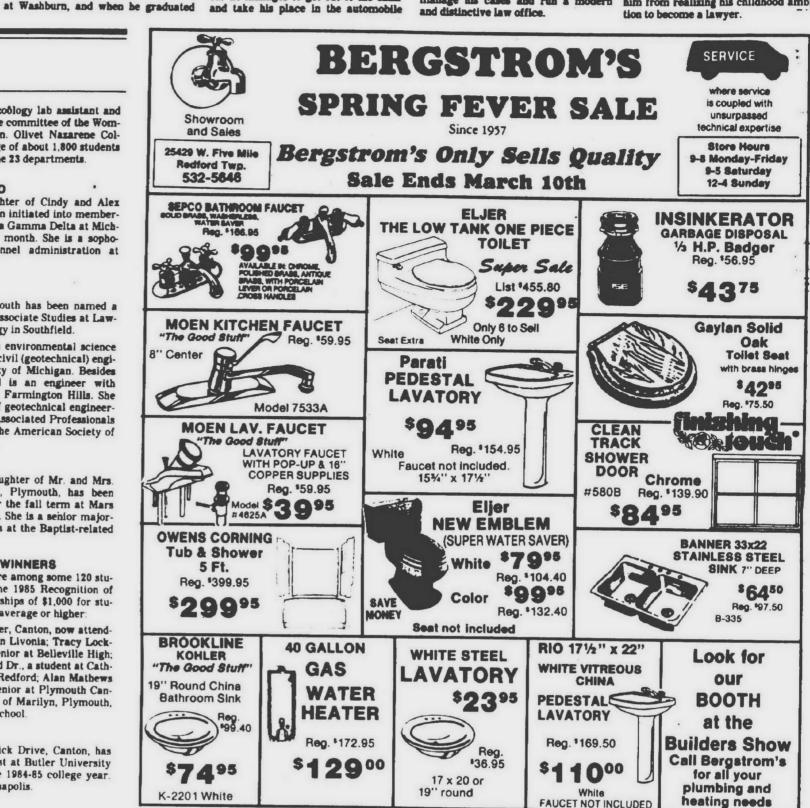

SCHOLARSHIP WINNERS

The following residents are among some 120 students selected to receive the 1985 Recognition of Excellence Awards, scholarships of \$1,000 for students with a 3.5 grade point average or higher:

Angela Dugas of Chichester, Canton, now attending Ladywood High School in Livonia; Tracy Lockhart of Geddes, Canton, a senior at Belleville High; Paul E. Tower of Greenwood Dr., a student at Catholic Central High School in Redford; Alan Mathews of Westbury, Plymouth, a senior at Plymouth Canton High; and Judith Taylor of Marilyn, Plymouth, a senior at Ladywood High School.

#### DEAN'S LIST

Brian L. Murray of Patrick Drive, Canton, has been named to the dean's list at Butler University for the first semester of the 1984-85 college year. Butler University is in Indianapolis.



-12:22:4

10A(P,C)



## Gallimore instructor receives miler honor

Arlene Wiltse, a first-grade teacher at Gallimore Elementary School, was treated to breakfast for two at the Mayflower Hotel recently, resping the reward of being named as "Extra Miler" award-winner by the Plymouth-Canton Community School district.

Wiltse, who has been with the district 10 years, was nominated by three coworkers for her "consistency, diligence and ability to work closely with parents.'

School board president Roland Thomas honored Wiltse at a school

The Michigan Taxpayer's Guide, a

booklet with helpful hints on filling out

State Rep. Gerald Law, State Capitol,

single business tax and other tax-relat-

A rare soapstone collection is on ex-

hibit through April 24 at the Plymouth

Bistorical Museum, 1