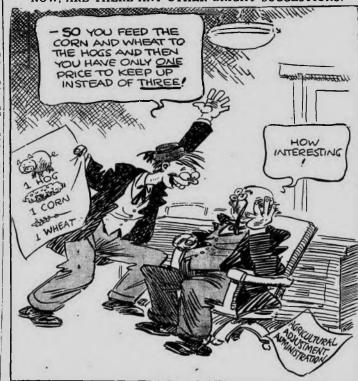

Farm Foreclosures

By FCA Rise Less
Than 5 P. C. In Year

The number of farms owned outright by the Federal Land Banks and subject to redemption by the borrower increased less than five per cent in the last year. according to a statement made by the City Fusion Party. In made by W. L. Myers, governor of the Farm Credit Administration. During the calendar year 1931 the numbers increased about 50 per cent and in 1932 another 56 per cent increase was recorded.

The governor also said that the

To Produce Ingots the numbers increased another 50 per cent increase was recorded.

The governor also said that the farms held by the banks in May amounted to \$82,939,000 over the amount carried in May, 1933, when the Farm Credit Administration was organized.

The number of Iarms now owned by the land banks or held by them subject to redemption by the borrower totals 22,078. These farms were acquired over a series of years. The total is about 1000 great number of Iarms expired during the year.

"While the Federal Land Banks and the Land Bank Commissioner together now hold 20 to 25 per cent of the total farm mortgage debt in the United States,

Chicago Banks Are
In Best Condition
Since End of 1931
With total deposits of \$2.083.
Chicago banks are in the same time the babies in bathing time at the post at the same time in the same time the babies in bathing times and which the verted a family scandal by establishing the status of the babies to the satisfaction of all.