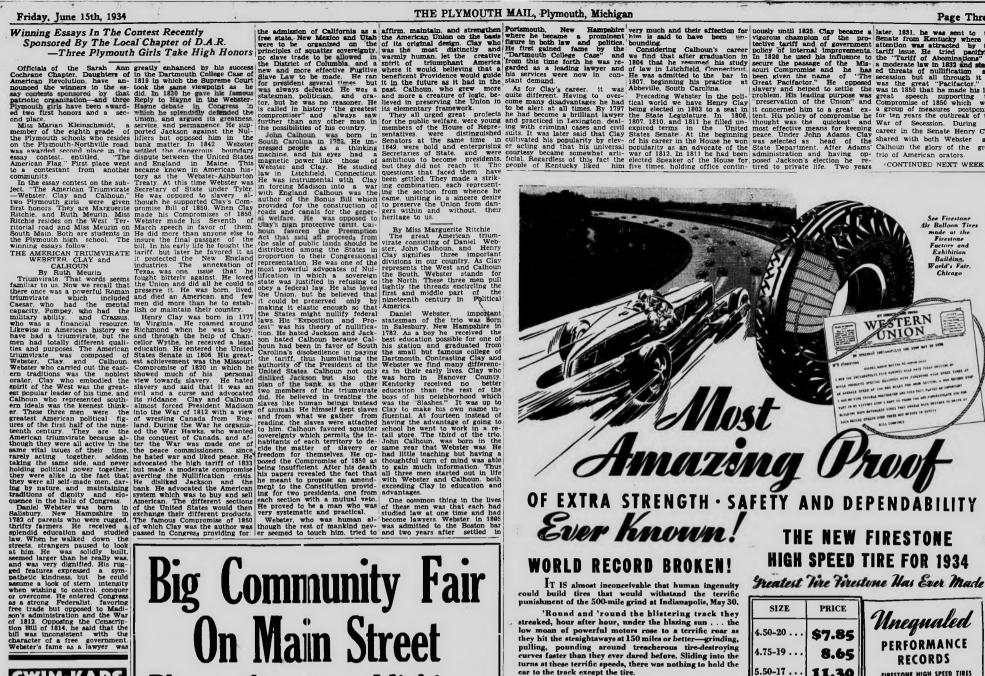

11.30

6.00-17 H.D. 15.10 6.00-20 H.D. 16.40

6.50-17 н.D. **17.50** 

'Round and 'round the blistering track they streaked, hour after hour, under the blazing sun . . . the low moan of powerful motors rose to a terrific roar as they hit the straightways at 150 miles or better—grinding, pulling, pounding around treacherous tire-destroying curves faster than they ever dared before. Sliding into the turns at these terrific speeds, there was nothing to hold the car to the track except the tire.

car to the track except the tire.

Mile after mile, hap after lap, greater and greater heat and increased centrifugal force developed to separate the tread from the body of the tire. Every conceivable force known was working to tear the tires to pieces—yet Firestone High Speed Tires, with Gum-Dipped High Stretch Corde, withstood this most gruelling test.

Thirty-three demons of speed—thirty-three cars equipped with Firestone High Speed Tires—all protected by Gum-Dipped High Stretch Cords—entered the Annual Speed Classic. Every tire was bought by the driver or owner of the car.

In all the heat—in all the grinding—in all the straining and pulling—not one cotton strand loosened—not one life was endangered by tire failure—not one car was orced out of the race by tire trouble. Six of the winners finished without a tire change.

What a tribute to the Extra Strength—Safety and Durability built into Firestone High Speed Tires.

### WHAT THIS MEANS TO YOU

The amazing record of Firestone dependability at Indianapolis was made possible by the Firestone patented process of Gum-Dipping. This Gum-Dipping process is used only by Firestone. Every fiber of every cord in every ply of the tire is saturated and coated with pure liquid rubber; there are eight extra pounds of rubber to every 100 pounds of cotton cords. This is the most valuable rubber that goes into the tire, but you pay no more for it. It is your assurance of extra safety, extra blowout protection.

Firestone High Speed Tires withstand the terrific racing speeds because they are built with Gum-Dipped high stretch cords which provide an extra margin of safety. This extra margin of safety is built into the Firestone High Speed Tires that you buy from your Firestone Service Dealer or Service Store.

There is greater adhesion between the plies of the Gum-Dipped Cord body and between the body and the tread. As a result of this patented process of Gum-Dipping Firestone engineers have been able to build a wider tread of flatter contour, with more and tougher rubber and deeper non-skid, giving you more than 50% longer non-skid

Don't delay! Call on the Firestone Service Dealer or Service Store in your community today and equip your car with the new Firestone High Speed Tires for 1934. Drive with security and peace of mind. Choose the Tires that Champions Buy!

# Unequaled RECORDS

FIRESTONE HIGH SPEED TIRES

Indianapolistace.
THIS MEANS BLOWOOT PROTECTION

THIS MEANS NON-SKID SAFETY
AND TRACTION

AND INACTION

For three consecutive years have been on the 131 bases of the Washington (D. C.)
Railway and Electric Company covering 11,357,810 bass miles without one minute's delay due to the trouble.