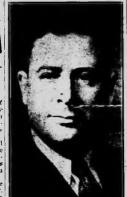

MRS. FLORENCE FURBAN

AND H. AMERIES

OON H. AMERIES

O

Pletcher Campbell, well known Plymouth resident, is one of the many thousands of men who stood in line at the temporary head-quarters of the American Legion