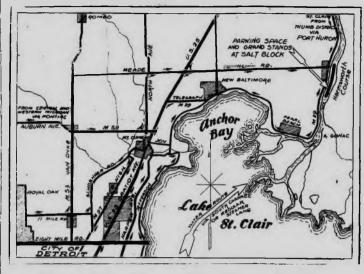

## Here's the Route to Take You to the Races

Harmsworth Race Course and Best Way to Get There

Traffic from northwestern Detroit, Plymouth and vicinity should go to 8 Mile Road to Mound of Van Dyke to Utica and then east on M-59 to North Road, north to Meade and east to Marine City.