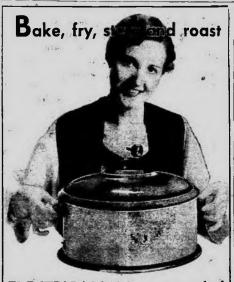

### ELECTRICALLY from any outlet !

The savory aroms of Pork Chops a la Creobe or Waterleas Pot Roast or Irish Stew cooking in this new electric roaster-casserole is enough to make strong men cast hungry glances and heg for a taste before dinner's ready! This new electric roaster is a large casserole and has a capacity of six quarts. It bakes, healis, stews and roasts from any convenience outlet. The secret of its flavorful cooking lies in its "elf-seal" principle... bittle water is used, and all the precious minerals and important food vulnes of meats and vegetables are retained. Delicious ansurd flavor is sealed-in. This is HEALTH-FUL cooking, And the roaster permits you to go out for the afternoon while your evoning meal is cooking. The colorful design of the roaster makes it an attractive dish for the table. This appliance will operate from any convenience oneft and uses but little more current than an electric light. Come in and see the roaster today.